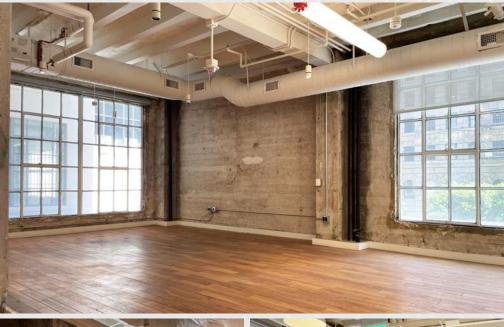

# HIGHLIGHTS

Features include creative plug-in play office space with original '20s exposed brick walls, contemporary mix of concrete & wood flooring and exposed ceiling areas.