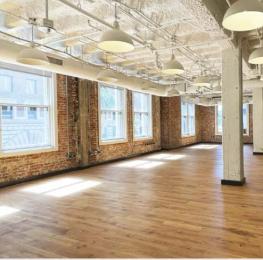

# HIGHLIGHTS

Features include creative plug-in play office space with original '20s exposed brick walls, contemporary mix of concrete & wood flooring and exposed ceiling areas.