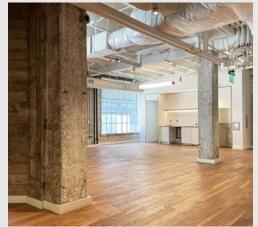

# HIGHLIGHTS

Features include creative plug-in play office space with original '20s exposed brick walls, contemporary mix of concrete & wood flooring and exposed ceiling areas.