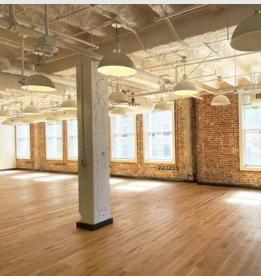

# HIGHLIGHTS

Features include creative plug-in play office space with original '20s exposed brick walls, contemporary mix of concrete & wood flooring and exposed ceiling areas.