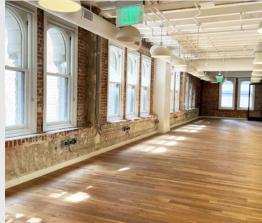

# HIGHLIGHTS

Features include creative plug-in play office space with original '20s exposed brick walls, contemporary mix of concrete & wood flooring and exposed ceiling areas.