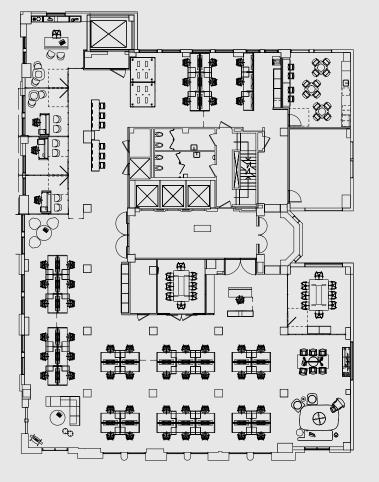

egum

Executive Vice President gbegum@naicapital.com Direct: 310-806-6109 Mobile: 310-922-0756 DRE Lic#: 01455990

## **NAI Capital Commercial**

West Los Angeles 11150 Santa Monica Blvd. Suite 1550 Los Angeles, CA 90025 310-806-6100

naicapital.com

Downtown Los Angeles
707 Wilshire Blvd.
Suite 5125
Los Angeles, CA 90017
213-632-7700
info@naicapital.com

finearts811.com







# HIGHLIGHTS

Features include creative plug-in play office space with original '20s exposed brick walls, contemporary mix of concrete & wood flooring and exposed ceiling areas.







# 3RD FLOOR









\*Note: actual floor layout may vary slightly from the plans below







# 4TH FLOOR











\*Note: actual floor layout may vary slightly from the plans below







## 7TH FLOOR

## **Hypothetical Layout**







## Current As-Built Layout



<sup>\*</sup>Note: actual floor layout may vary slightly from the plans below















# LOCATION MAP











# ICONIC CREATIVE OFFICE AVAILABLE NOW

#### Exclusively listed by:

### Gibran Begum

Executive Vice President gbegum@naicapital.com Direct: 310-806-6109 Mobile: 310-922-0756 DRE Lic#: 01455990

### **NAI Capital Commercial**

West Los Angeles 11150 Santa Monica Blvd. Suite 1550 Los Angeles, CA 90025 310-806-6100 Downtown Los Angeles 707 Wilshire Blvd. Suite 5125 Los Angeles, CA 90017 213-632-7700





No warranty, express or implied, is made as to the accuracy of the information contained herein. This information is submitted subject to errors, omissions, change of price, rental or other conditions, withdrawal without notice, and is su