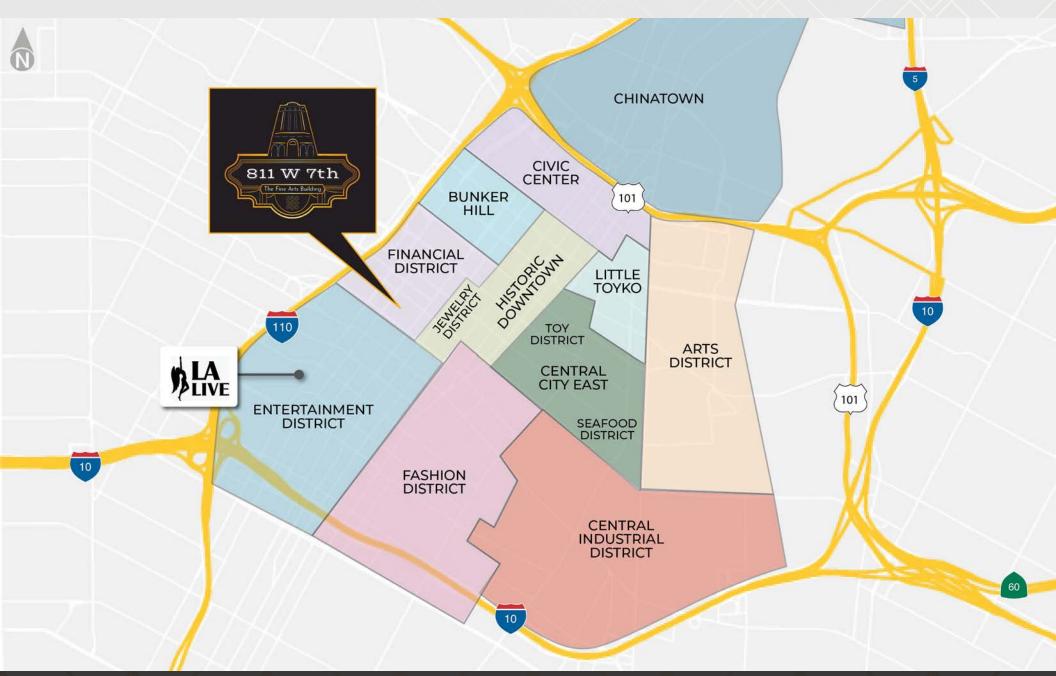

West Los Angeles 11150 Santa Monica Blvd. Suite 1550 Los Angeles, CA 90025 310-806-6100

naicapital.com

Downtown Los Angeles
707 Wilshire Blvd.
Suite 5125
Los Angeles, CA 90017
213-632-7700
info@naicapital.com

finearts811.com







# HIGHLIGHTS

Features include creative plug-in play office space with original '20s exposed brick walls, contemporary mix of concrete & wood flooring and exposed ceiling areas.







# 3RD FLOOR









\*Note: actual floor layout may vary slightly from the plans below







# 4TH FLOOR











\*Note: actual floor layout may vary slightly from the plans below







## 7TH FLOOR

## **Hypothetical Layout**







## Current As-Built Layout



<sup>\*</sup>Note: actual floor layout may vary slightly from the plans below















# LOCATION MAP











# ICONIC CREATIVE OFFICE AVAILABLE NOW

#### Exclusively listed by:

### Gibran Begum

Executive Vice President gbegum@naicapital.com Direct: 310-806-6109 Mobile: 310-922-0756 DRE Lic#: 01455990

### **NAI Capital Commercial**

West Los Angeles 11150 Santa Monica Blvd. Suite 1550 Los Angeles, CA 90025 310-806-6100 Downtown Los Angeles 707 Wilshire Blvd. Suite 5125 Los Angeles, CA 90017 213-632-7700





No warranty, express or implied, is made as to the accuracy of the information contained herein. This information is submitted subject to errors, omissions, change of price, rental or other conditions, withdrawal without notice, and is subject to any special listing conditions imposed by our principals. Cooperating brokers, buyers, tenants and other parties who receive this docume