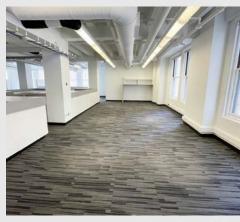

# HIGHLIGHTS

Features include creative plug-in play office space with original '20s exposed brick walls, contemporary mix of concrete & wood flooring and exposed ceiling areas.