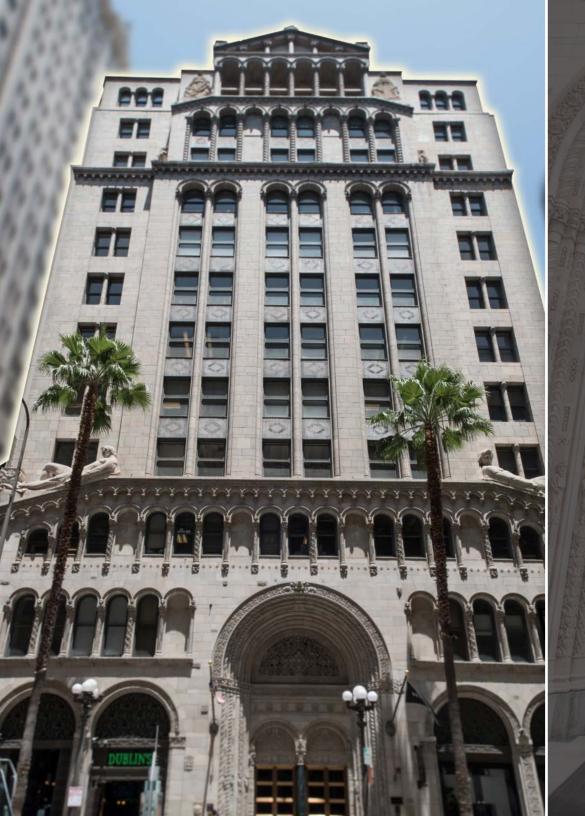

# ICONIC CREATIVE OFFICE AVAILABLE NOW

Exclusively listed by:

# HIGHLIGHTS

Features include creative plug-in play office space with original '20s exposed brick walls, contemporary mix of concrete & wood flooring and exposed ceiling areas.