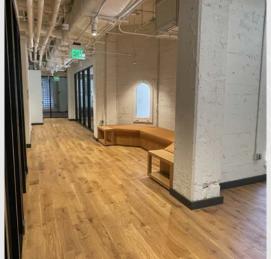

# HIGHLIGHTS

Features include creative plug-in play office space with original '20s exposed brick walls, contemporary mix of concrete & wood flooring and exposed ceiling areas.