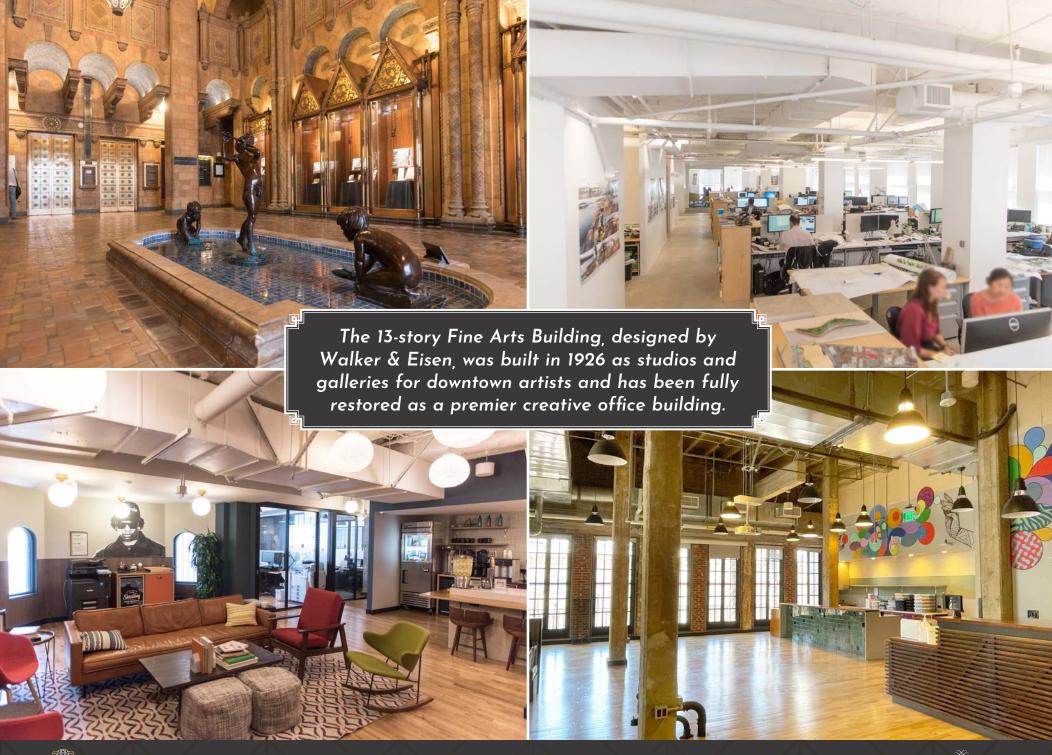

# HIGHLIGHTS

Features include creative plug-in play office space with original '20s exposed brick walls, contemporary mix of concrete & wood flooring and exposed ceiling areas.