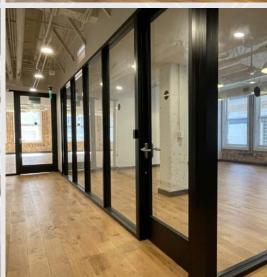

# HIGHLIGHTS

Features include creative plug-in play office space with original '20s exposed brick walls, contemporary mix of concrete & wood flooring and exposed ceiling areas.