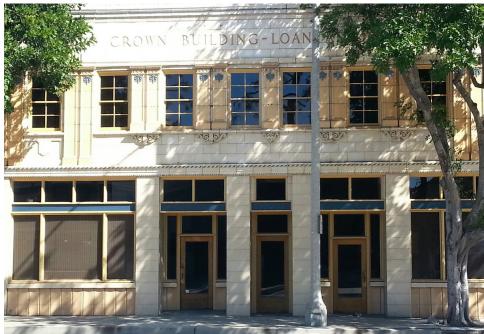

## **Property Features**

- Vintage Old Pasadena Office Space with lots of charm and character
- This creative environment offers high vaulting art deco ceilings
- Space includes four window offices, two open bullpen areas, kitchenette and private restrooms
- Street level entrance and entrance from the rear parking lot
- Walking distance to Old Town Pasadena, Paseo Colorado and City Hall
- Walking distance to Holly Street Gold line station