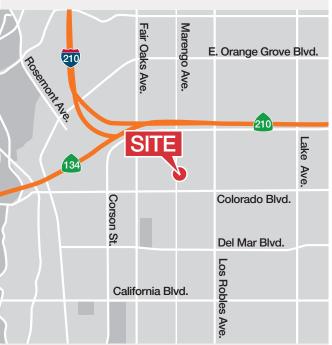

# 28 North Marengo Ave.

Pasadena, CA 91101

## 28 North Marengo Ave. Pasadena, CA 91101