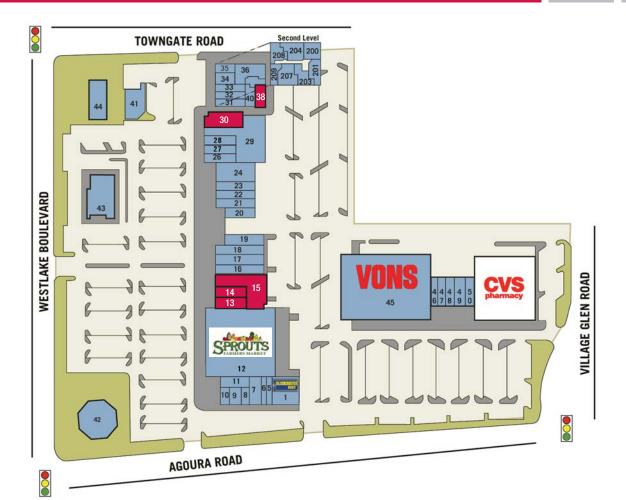

## Site Summary 190,655 Sq. Ft.

|                           |          |                                | · · · · · · |                               |           |
|---------------------------|----------|--------------------------------|-------------|-------------------------------|-----------|
| 1 Blockbuster Video       | 4,465 SF | 22 Coffee Bean & Tea Leaf      | 2,000 SF    | 42 CitiCorp                   | 5,290 SF  |
| 5 Carriage Trade Cleaners | 892 SF   | 23 Siany                       | 2,000 SF    | 43 Bank of America            | 9,286 SF  |
| 6 AIM Mail Center         | 1,008 SF | 24 Tuscany Ristorante/Cafe     | 4,500 SF    | 44 Mobil Gas                  | G/I       |
| 7 The Hair Grove          | 2,404 SF | 26 Spice                       | 1,645 SF    | 45 Vons                       | 41,300 SF |
| 8 Dr. Lieberman           | 805 SF   | 27 Sole Soothing               | 1,330 SF    | 46 Jamba Juice                | 1,200 SF  |
| 9 Tom's Camera & Video    | 1,206 SF | 28 Drybar                      | 1,400 SF    | 47 Starbucks                  | 1,600 SF  |
| 10 Sea Casa Mexican       | 795 SF   | 29 Total Woman Gym & Spa       | 11,225 SF   | 48 Togo's                     | 1,600 SF  |
| 11 East Coast Bagels      | 1,271 SF | 30 AVAILABLE                   | 4,005 SF    | 49 To Mo Da Chi               | 2,060 SF  |
| 12 Sprouts                | 31,152SF | 31 Engel & Volkers Real Estate | 1,499 SF    | 50 Westlake Village Cleaners  | 1.700 SF  |
| 13 AVAILABLE              | 1,059 SF | 32 Kirk Jewelers               | 1,375 SF    | 200 Wesely Thomas Enterprises | 2,114 SF  |
| 14 AVAILABLE              | 1,027 SF | 33 Duxiana                     | 1,430 SF    | 201 Dr. Shindler Denistry     | 1,367 SF  |
| 15 AVAILABLE              | 7,500 SF | 34 Parchments                  | 1.758 SF    | 203 Total Woman Office        | 2,586 SF  |
| 16 Fin's Restaurant       | 2,800 SF | 35 Sweet Arleen's              | 1,084 SF    | 204 West Point Homes          | 2,178 SF  |
| 17 Carriere's             | 2,425 SF | 36 Ona Financial               | 3,342 SF    | 207 Total Woman Office        | 2,060 SF  |
| 18 Sugar                  | 2,721 SF | 38 AVAILABLE                   | 1,159 SF    | 208 Caroline Pieszak, MD      | 1,869 SF  |
| 19 Galleto Cafe & Grill   | 2,500 SF | 40 Sound Enviornment           | 1,084 SF    | 209 Engel & Volkers Escrow    | 989 SF    |
| 20 Natural Cafe           | 2,000 SF | 41 Jack's Shoes                | 4,570 SF    |                               |           |
| 21 Montecito Bank         | 2,056 SF |                                |             |                               |           |