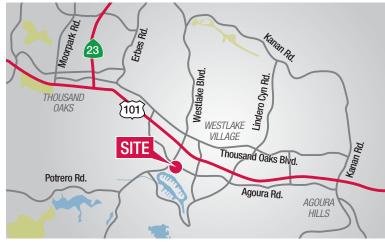

## Westlake Plaza & Center

Westlake Blvd. & Agoura Road - Westlake Village, CA

AVAILABLE

- Westlake Plaza & Center is the largest Neighborhood shopping center in the Conejo Valley (220,000+ Square Feet). It stretches from Westlake Blvd. to Village Glen (east/west) and from Agoura Road to Townsgate Road (north/south)
- Westlake Plaza & Center is widely acknowledged as being one of the most beautiful shopping centers in the Conejo Valley. It is so lush with greenery that it's truly one of a kind in the area.
- The center is so successful that vacancies are extremely rare. With a center as large as this one is, that is really saying a lot!

## Westlake Plaza & Center

Westlake Blvd. & Agoura Road - Westlake Village, CA