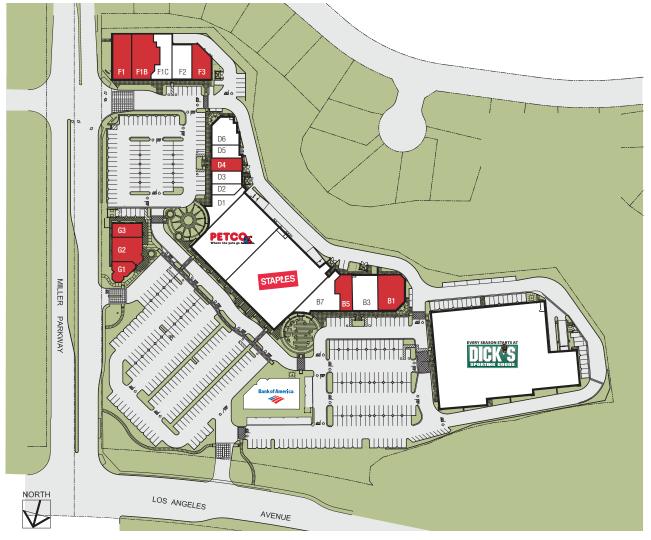

# Available Retail Center for Lease

| Suite | Tenant                    | Sq. Ft.   |
|-------|---------------------------|-----------|
| Α     | Dick's Sporting Goods     | 45,022 SF |
| B1    | AVAILABLE                 | 3,510 SF  |
| В3    | Pacific Moorpark Dental   | 3,462 SF  |
| B5    | AVAILABLE                 | 1,971 SF  |
| В7    | Asakuma Sushi and Chinese | 3,503 SF  |
| C1    | Staples                   | 20,458 SF |
| C2    | Petco                     | 14,423 SF |
| D1    | Camille's Sidewalk Cafe   | 2,483 SF  |
| D2    | Great Clips               | 1,153 SF  |
| D3    | Advanced Family Vision    | 1,487 SF  |
| D4    | AVAILABLE                 | 1,488 SF  |

| Suite | Tenant              | Sq. Ft.  |
|-------|---------------------|----------|
| D5    | Ocean 11 Nail & Spa | 1,366 SF |
| D6    | Verizon Wireless    | 2,526 SF |
| F1    | AVAILABLE           | 3,446 SF |
| F1-B  | AVAILABLE           | 4,503 SF |
| F1-C  | Massage Green       | 2,785 SF |
| F2    | Leslie's Pools      | 2,694 SF |
| F3    | AVAILABLE           | 2,138 SF |
| G1    | AVAILABLE           | 1,500 SF |
| G2    | AVAILABLE           | 2,969 SF |
| G3    | AVAILABLE           | 1,414 SF |

# Available Retail Center for Lease