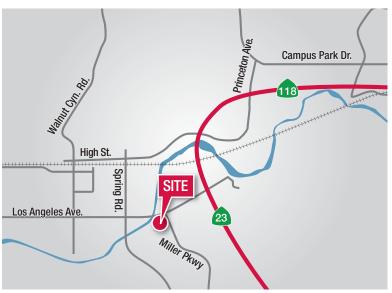

# The Village at Moorpark

Los Angeles Avenue & Miller Parkway, Moorpark, CA

- On Los Angeles Avenue in the heart of Moorpark's retail corridor
- Just off of the 23 Freeway
- High traffic count at this very busy intersection
- New construction in a market with high barriers to entry

# Retail Map

For information, please contact the exclusive listing agents: