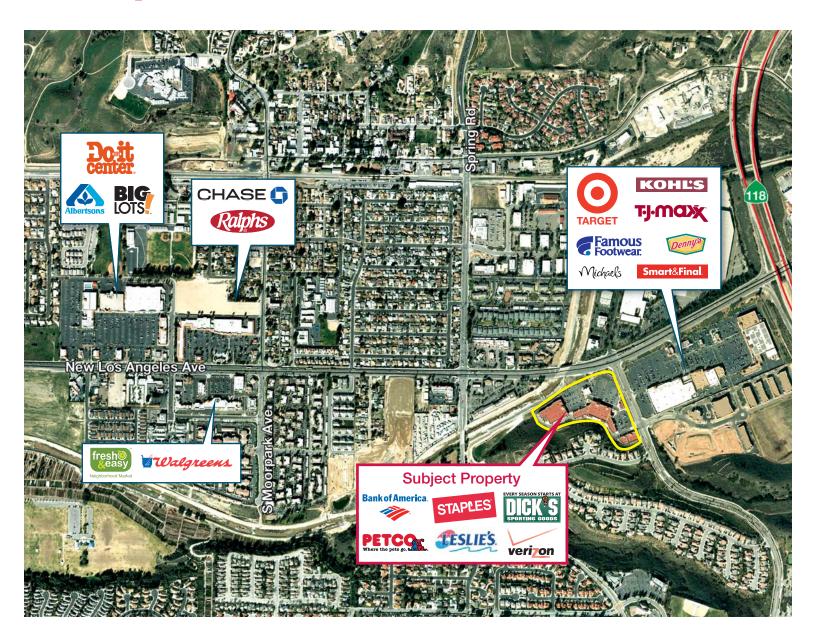

# Retail Map

For information, please contact the exclusive listing agents:

# Available Retail Center for Lease

| Suite | Tenant                    | Sq. Ft.   |
|-------|---------------------------|-----------|
| Α     | Dick's Sporting Goods     | 45,022 SF |
| B1    | AVAILABLE                 | 3,510 SF  |
| В3    | Pacific Moorpark Dental   | 3,462 SF  |
| B5    | AVAILABLE                 | 1,971 SF  |
| В7    | Asakuma Sushi and Chinese | 3,503 SF  |
| C1    | Staples                   | 20,458 SF |
| C2    | Petco                     | 14,423 SF |
| D1    | Camille's Sidewalk Cafe   | 2,483 SF  |
| D2    | Great Clips               | 1,153 SF  |
| D3    | Advanced Family Vision    | 1,487 SF  |
| D4    | AVAILABLE                 | 1,488 SF  |

| Suite | Tenant              | Sq. Ft.  |
|-------|---------------------|----------|
| D5    | Ocean 11 Nail & Spa | 1,366 SF |
| D6    | Verizon Wireless    | 2,526 SF |
| F1    | AVAILABLE           | 3,446 SF |
| F1-B  | AVAILABLE           | 4,503 SF |
| F1-C  | Massage Green       | 2,785 SF |
| F2    | Leslie's Pools      | 2,694 SF |
| F3    | AVAILABLE           | 2,138 SF |
| G1    | AVAILABLE           | 1,500 SF |
| G2    | AVAILABLE           | 2,969 SF |
| G3    | AVAILABLE           | 1,414 SF |