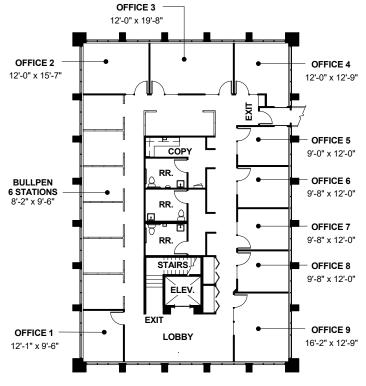

## 11,146 SF 2-Story Office Building

199 W. Hillcrest Drive | Thousand Oaks, CA

Site Plan

### Second Floor