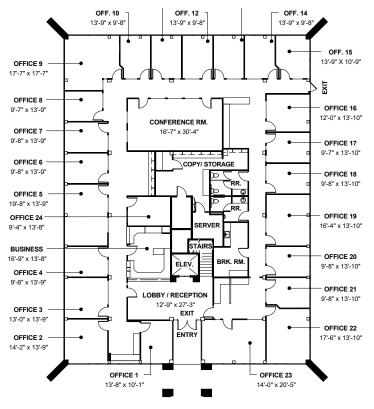

## 11,146 SF 2-Story Office Building

199 W. Hillcrest Drive | Thousand Oaks, CA

Site Plan

### First Floor