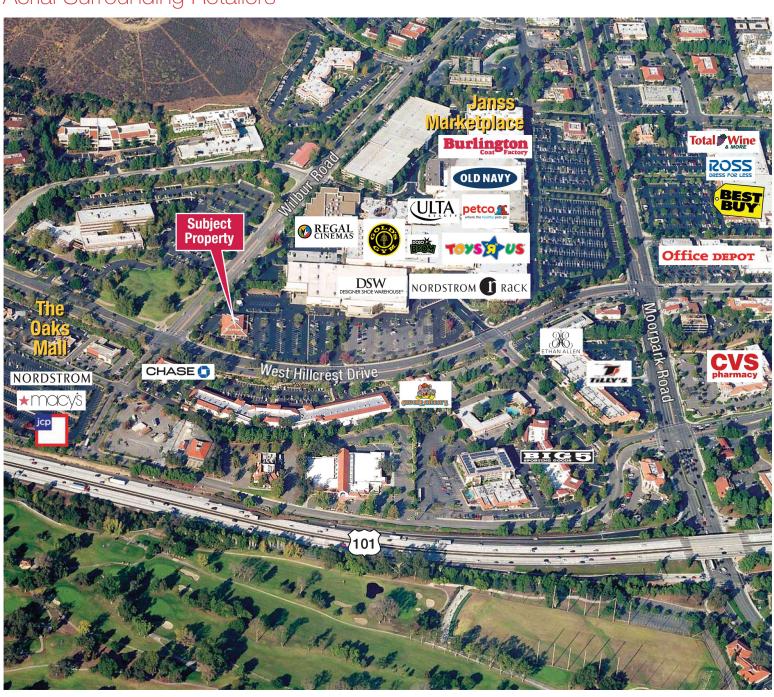

# 11,146 SF 2-Story Office Building 199 W. Hillcrest Drive | Thousand Oaks, CA

Aerial Surrounding Retailers