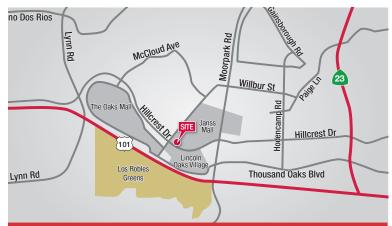

## 11,146 SF 2-Story Office Building

199 W. Hillcrest Drive | Thousand Oaks, CA

### **Features**

- Minimal Landlord responsibilities. Management agreement with Barrister Executive Suites.
- Demand for short-term executive suites is high and continues to be a very popular choice for small businesses.
- Additional Landlord income derived from Barrister (i.e. Virtual Offices, Internet and Telephone Services, etc.)
- Elevator with 2nd floor key access (for after-hours access).
- Ideal Owner/User opportunity with the flexibility to grow or shrink Barrister's portion as needed.
- Interior of building was renovated in 2014.
- Extensive build-out with private windowed offices, conference rooms and kitchen.
- Adjacent to Janss Marketplace and across the street from The Oaks (Regional Mall).
- Close proximity to many restaurants and tons of other amenities.
- Easy access on/off the 101 Freeway & 23 Freeway.
- Abundant free parking.
- Purchase is for the building which is subject to a long-term Ground Lease.
- Ground Lease extends until 2060 (4 extension periods of 10-years each after 2020).