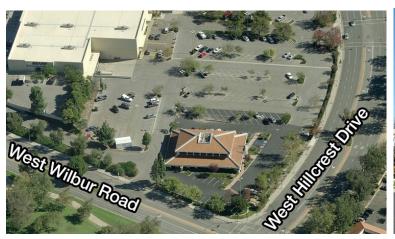

# 11,146 SF 2-Story Office Building 199 W. Hillcrest Drive | Thousand Oaks, CA

Aerial Surrounding Retailers