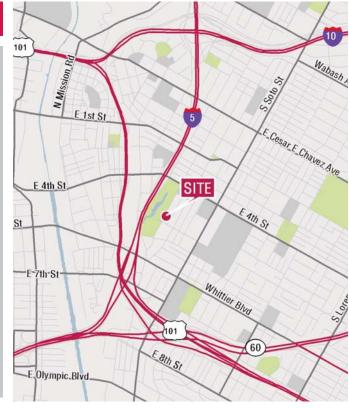

## 560 SOUTH ST. LOUIS STREET ■ LOS ANGELES, CA

#### **PROPERTY HIGHLIGHTS:**

- Ideal Owner-User Opportunity for Medical / Professional / Government Office, Trade School, Religious Facility and More
- Located within the East LA State Enterprise Zone Adding Significant Economic Advantages as well as Reduced Parking Requirements
- Large Corner Lot with Ample Secure Parking
- Close Proximity to Downtown, Freeways and Transportation
- Less than 1 mile from White Memorial Medical Center, Less than 2 Miles from LA/USC Medical Center and 2 blocks from the 10 & 5 Freeways