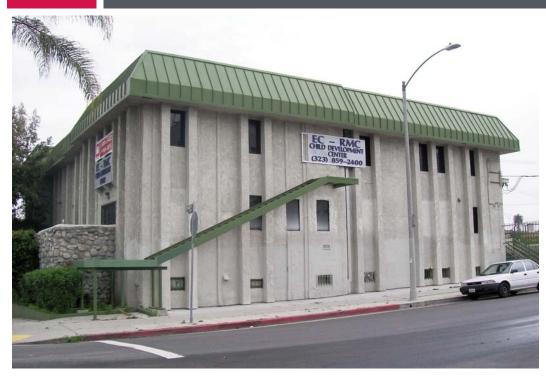

# Bank Owned - Vacant Office/Medical

Boyle Heights, CA

## 560 SOUTH ST. LOUIS STREET ■ LOS ANGELES, CA

#### **PROPERTY HIGHLIGHTS:**

- Ideal Owner-User Opportunity for Medical / Professional / Government Office, Trade School, Religious Facility and More
- Located within the East LA State Enterprise Zone Adding Significant Economic Advantages as well as Reduced Parking Requirements
- Large Corner Lot with Ample Secure Parking
- Close Proximity to Downtown, Freeways and Transportation
- Less than 1 mile from White Memorial Medical Center, Less than 2 Miles from LA/USC Medical Center and 2 blocks from the 10 & 5 Freeways