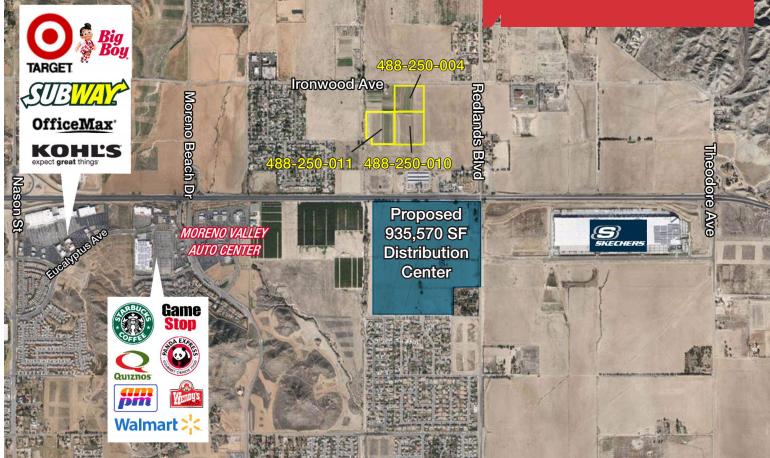

#### **Property Features**

- Level Topography
- Zoned R-1
- Parcels can be sold separately
- APN#'s 488-250-004, 010 & 011
- Adjacent 35.44 acres also for sale
- Near Interstate 60 off at the Redlands Blvd. exit
- Located near 1.82 million square foot Skechers distribution center
- Neighboring Moreno Beach Plaza, Stone Ridge Towne Center and Moreno Valley Auto Mall
- Numerous national retail, eateries and auto dealerships on Moreno Beach Drive:
  - Super Walmart & Target, Khol's, Office Max
  - Chili's, Bob's Big Boy, Roundtable Pizza, Starbuck's