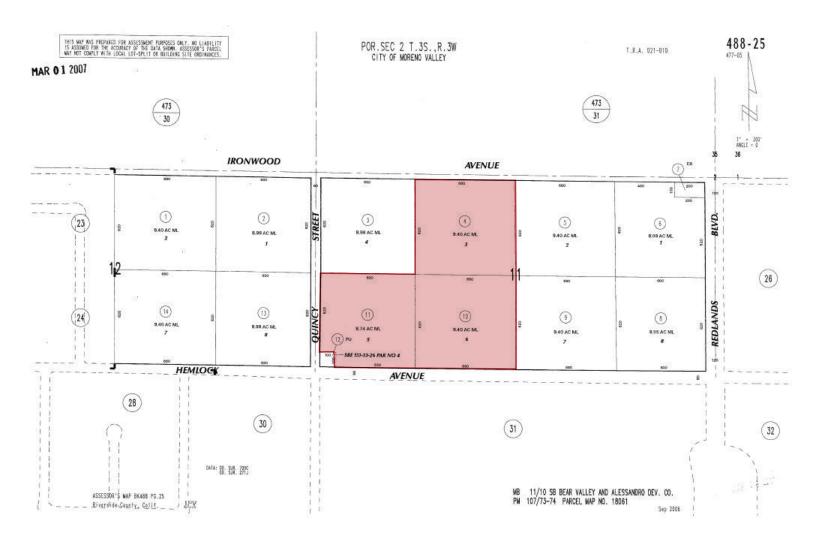

#### **Property Features**

- Level Topography
- Zoned R-1
- Parcels can be sold separately
- APN#'s 488-250-004, 010 & 011
- Adjacent 35.44 acres also for sale
- Near Interstate 60 off at the Redlands Blvd. exit
- Located near 1.82 million square foot Skechers distribution center
- Neighboring Moreno Beach Plaza, Stone Ridge Towne Center and Moreno Valley Auto Mall
- Numerous national retail, eateries and auto dealerships on Moreno Beach Drive:
  - Super Walmart & Target, Khol's, Office Max
  - Chili's, Bob's Big Boy, Roundtable Pizza, Starbuck's