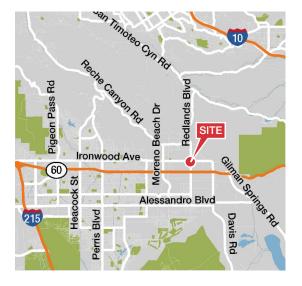

#### **Property Features**

- Level Topography
- Zoned R-1
- Parcels can be sold separately
- APN#'s 488-250-004, 010 & 011
- Adjacent 35.44 acres also for sale
- Near Interstate 60 off at the Redlands Blvd. exit
- Located near 1.82 million square foot Skechers distribution center
- Neighboring Moreno Beach Plaza, Stone Ridge Towne Center and Moreno Valley Auto Mall
- Numerous national retail, eateries and auto dealerships on Moreno Beach Drive:
  - Super Walmart & Target, Khol's, Office Max
  - Chili's, Bob's Big Boy, Roundtable Pizza, Starbuck's