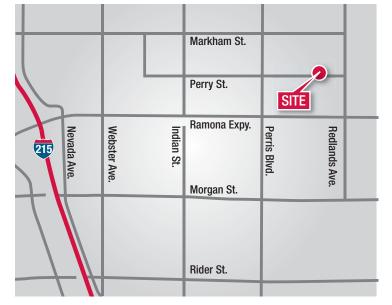

## **5.0 Acres Vacant Commercial Land** Perry Street Perris, CA

#### **FEATURES:**

- 5.0 Acres Vacant Land
- APN: 302-120-014
- Within quickly growing Perris city limits
- Zoned Business Park, zone change to Light Industrial in process
- Great location just off Perris Blvd. (major street)
- Owner is open to all offers
- Owner will carry, low down payment
- Contact city to verify use and utilities