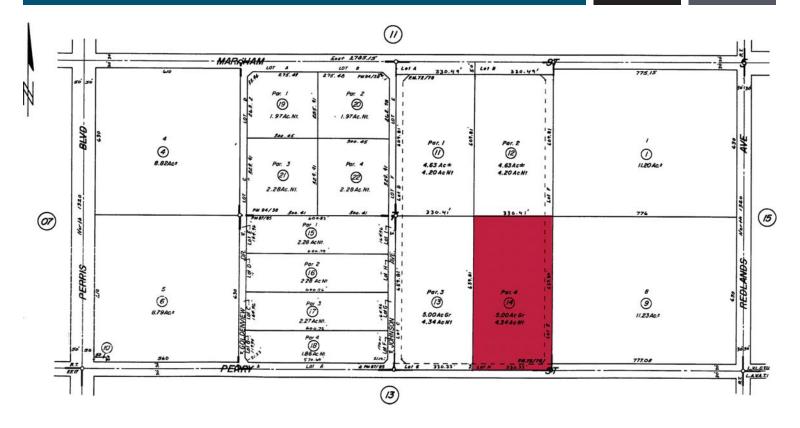

## **5.0 Acres Vacant Commercial Land** Perry Street Perris, CA

#### **FEATURES:**

- 5.0 Acres Vacant Land
- APN: 302-120-014
- Within quickly growing Perris city limits
- Zoned Business Park, zone change to Light Industrial in process
- Great location just off Perris Blvd. (major street)
- Owner is open to all offers
- Owner will carry, low down payment
- Contact city to verify use and utilities