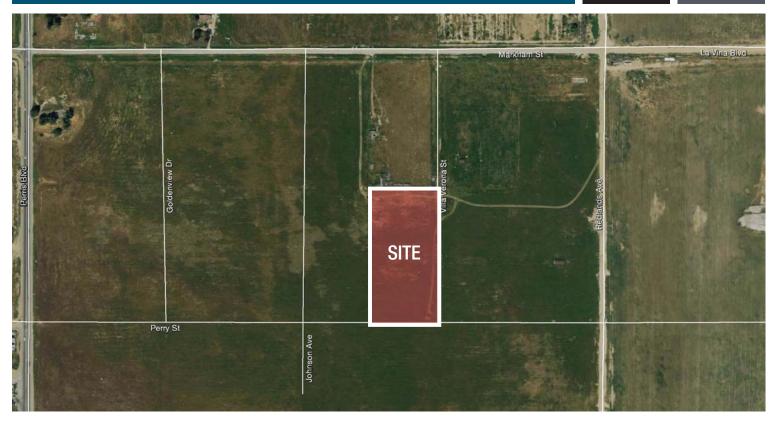

## **5.0 Acres Vacant Commercial Land** Perry Street Perris, CA

#### **FEATURES:**

- 5.0 Acres Vacant Land
- APN: 302-120-014
- Within quickly growing Perris city limits
- Zoned Business Park, zone change to Light Industrial in process
- Great location just off Perris Blvd. (major street)
- Owner is open to all offers
- Owner will carry, low down payment
- Contact city to verify use and utilities