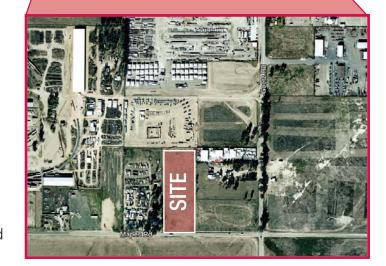

# 5.94± Acre Lot

Mapes Rd. at Goetz Rd. ■ Perris, CA

## **FEATURES:**

- Asking Price: \$1,940,595.00
- 5.94± Acres Vacant Land on Mapes Road
- Adjacent Corner Lot For Sale
- Zoned Heavy-General Industrial
- Many Industrial Uses Possible
- APN: 330-080-006
- Pre-Approved Plans for RV/Contractors' Storage Yard