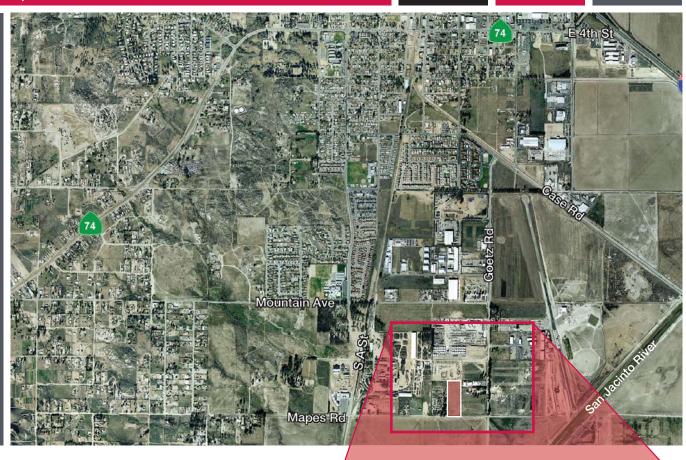

# 5.94± Acre Lot

Mapes Rd. at Goetz Rd. ■ Perris, CA

## **FEATURES:**

- Asking Price: \$1,940,595.00
- 5.94± Acres Vacant Land on Mapes Road
- Adjacent Corner Lot For Sale
- Zoned Heavy-General Industrial
- Many Industrial Uses Possible
- APN: 330-080-006
- Pre-Approved Plans for RV/Contractors' Storage Yard