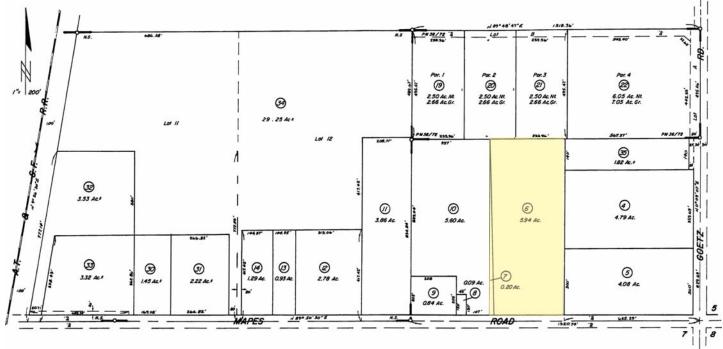

## **FEATURES:**

- Asking Price: \$1,940,595.00
- 5.94± Acres Vacant Land on Mapes Road
- Adjacent Corner Lot For Sale
- Zoned Heavy-General Industrial
- Many Industrial Uses Possible
- APN: 330-080-006
- Pre-Approved Plans for RV/Contractors' Storage Yard