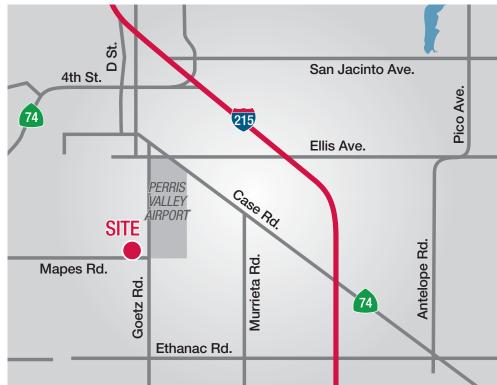

# 5.94± Acre Lot

Mapes Rd. at Goetz Rd. ■ Perris, CA

## **FEATURES:**

- Asking Price: \$1,940,595.00
- 5.94± Acres Vacant Land on Mapes Road
- Adjacent Corner Lot For Sale
- Zoned Heavy-General Industrial
- Many Industrial Uses Possible
- APN: 330-080-006
- Pre-Approved Plans for RV/Contractors' Storage Yard