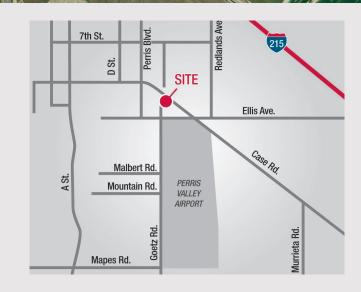

# SEC of Goetz Rd. & Case Rd.

## Perris, California

### **Property Features:**

- Vacant Land Approximately 11.03 Acres
- Zoned CC Community Commercial
- Within a Community Redevelopment Zone
- Part of Downtown Specific Plan
- City of Perris Open to Variety of Uses
- Some Uses May Include, But Are Not Limited to: Self Storage, Office, Retail
- **Great Location**
- Seller Motivated to Sell, We Will Respond to All Offers
- Owner financing available
- Perris is one of the fastest growing cities in California
- Perris will soon have 20 million square feet of distribution facilities
- Perris will have a Metrolink Station in 2015
- Near Perris Airport Known all over the world for Skydiving
- Traffic Count: 8,827 Cars per day on Case Road