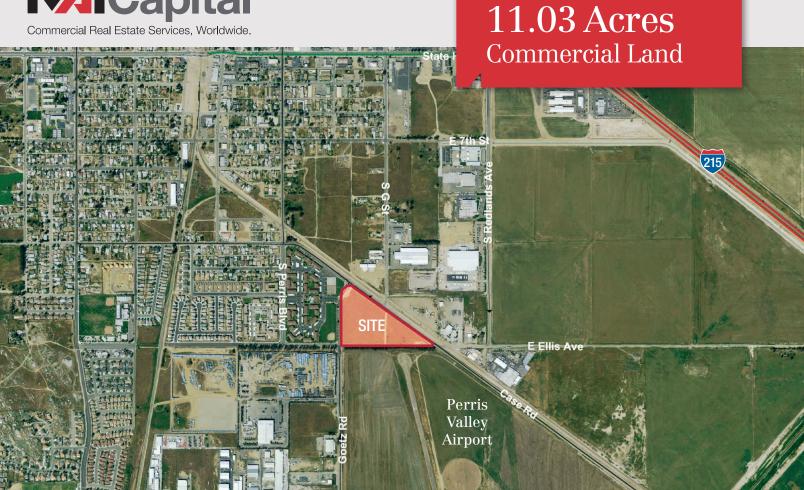

# SEC of Goetz Rd. & Case Rd.

## Perris, California

### **Property Features:**

- Vacant Land Approximately 11.03 Acres
- Zoned CC Community Commercial
- Within a Community Redevelopment Zone
- Part of Downtown Specific Plan
- City of Perris Open to Variety of Uses
- Some Uses May Include, But Are Not Limited to: Self Storage, Office, Retail
- **Great Location**
- Seller Motivated to Sell, We Will Respond to All Offers
- Owner financing available
- Perris is one of the fastest growing cities in California
- Perris will soon have 20 million square feet of distribution facilities
- Perris will have a Metrolink Station in 2015
- Near Perris Airport Known all over the world for Skydiving
- Traffic Count: 8,827 Cars per day on Case Road