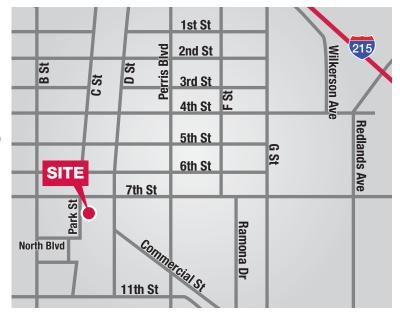

# For Sale/Lease

## 871-921 Park Street

Perris, CA



### **PROPERTY DETAILS:**

#### Available For Sale

- 16,200 Sq. Ft. metal building with approximately 1,200 Sq. Ft. office
- 2,000 Sq. Ft. office building
- Property is about .96 acres
- Metal building can be used as Multi-Tenant building at (2) units at 3,600 Sq. Ft. and (2) units at 4,200 Sq. Ft.
- Yard available
- Property zoned LI (Light Industrial)
- Also available for lease @ 9,100 I.G. per month
- APN: 313-254-006
- Heavy power available up to 1000 Amps
- WILL LOOK AT ALL OFFERS
- SPECIAL: \$7,500 per month for the first 3 months





No warranty, express or implied, is made as to the accuracy of the information contained herein. This information is submitted subject to errors, omissions, change of price, rental or other conditions, withdrawal without notice, and is subject to any special listing conditions imposed by our principals. Cooperating brokers, buyers, tenants and other parties who receive this document should not rely on it, but should use it as a starting point of analysis, and should independently confirm the accuracy of the information contained herein through a due diligence review of the books, records, files and documents that constitute reliable sources of the information described herein.

#### Don Archer

Vice President tel 951 346 0800 cell 714 235 8131 DRE #01393449 darcher@naicapital.com 2280