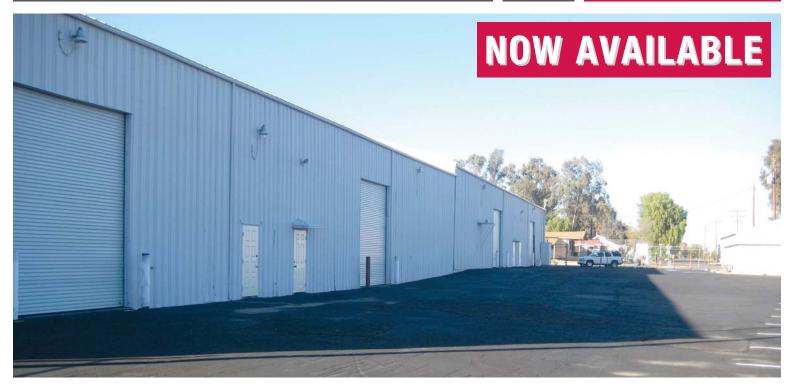

#### Available For Sale

- 16,200 Sq. Ft. metal building with approximately 1,200 Sq. Ft. office
- 2,000 Sq. Ft. office building
- Property is about .96 acres
- Metal building can be used as Multi-Tenant building at (2) units at 3,600 Sq. Ft. and (2) units at 4,200 Sq. Ft.
- Yard available
- Property zoned LI (Light Industrial)
- Also available for lease @ 9,100 I.G. per month
- APN: 313-254-006
- Heavy power available up to 1000 Amps
- WILL LOOK AT ALL OFFERS
- SPECIAL: \$7,500 per month for the first 3 months