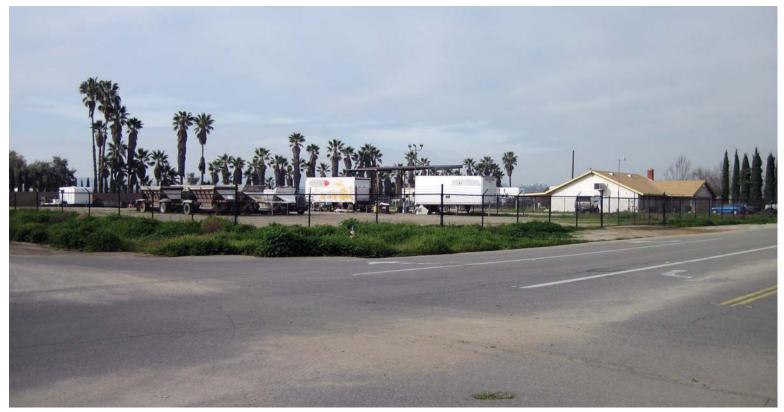

#### **FEATURES:**

- Approximately 1,600 sq. ft. home/office on 2.02± acres
- Asking \$2,800 per month Gross
- Zoned LI Industrial
- APN: 314-170-012
- Corner lot
- Near freeway entrance/exit
- Fenced secure yard
- Will rent yard only
- Sale possible will look at all offers