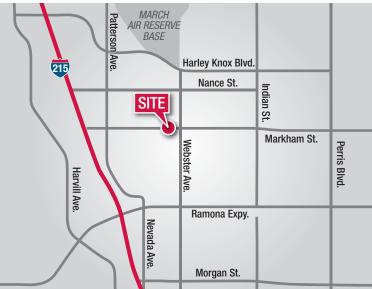

# **Contractors Yard For Lease**

## 2.02± Acre Corner Lot

## 855 Markham St. Perris, California



#### **FEATURES:**

- Approximately 1,600 sq. ft. home/office on 2.02± acres
- Asking \$2,800 per month Gross
- Zoned LI Industrial
- APN: 314-170-012
- Corner lot
- Near freeway entrance/exit
- Fenced secure yard
- Will rent yard only
- Sale possible will look at all offers





No warranty, express or implied, is made as to the accuracy of the information contained herein. This information is submitted subject to errors, omissions, change of price, rental or other conditions, withdrawal without notice, and is subject to any special listing conditions imposed by our principals. Cooperating brokers, buyers, tenants and other parties who receive this document should not rely on it, but should use it as a starting point of analysis, and should independently confirm the accuracy of the information contained herein through a due diligence review of the books, records, files and documents that constitute reliable sources of the information described herein.

#### Don Archer

Vice President tel 951 346 0800 cell 714 235 8131 DRE #01393449 darcher@naicapital.com 3601