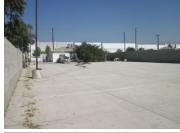

## **Property Highlights**

- Rare Improved Tow Yard
- Asking \$675,000.00
- Approximately .91 acre Lot
- 1,960 Sq. Ft. Office
- Current Use Permitted Tow Yard
- Concrete paved yard
- Secured block wall surrounding the property
- · Yard completely lighted
- Divisible into two yards
- Zoned Light Industrial
- APN: 0280-202-37
- · Also, Available for Lease, All or Part
- Possible Leaseback
- · Please do not disturb occupant, call agent to setup a tour
- Owner wants next deal...OPEN TO OFFERS