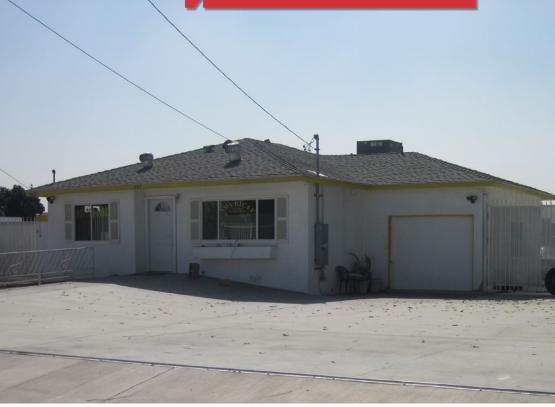

For Sale or Lease
1,960 SF Office
Rare Improved Tow Yard

## **Property Highlights**

- Rare Improved Tow Yard
- Asking \$675,000.00
- Approximately .91 acre Lot
- 1,960 Sq. Ft. Office
- Current Use Permitted Tow Yard
- Concrete paved yard
- Secured block wall surrounding the property
- · Yard completely lighted
- Divisible into two yards
- Zoned Light Industrial
- APN: 0280-202-37
- · Also, Available for Lease, All or Part
- Possible Leaseback
- · Please do not disturb occupant, call agent to setup a tour
- Owner wants next deal...OPEN TO OFFERS