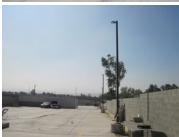

## **Property Highlights**

- Rare Improved Tow Yard
- Asking \$675,000.00
- Approximately .91 acre Lot
- 1,960 Sq. Ft. Office
- Current Use Permitted Tow Yard
- Concrete paved yard
- Secured block wall surrounding the property
- · Yard completely lighted
- Divisible into two yards
- Zoned Light Industrial
- APN: 0280-202-37
- · Also, Available for Lease, All or Part
- Possible Leaseback
- · Please do not disturb occupant, call agent to setup a tour
- Owner wants next deal...OPEN TO OFFERS