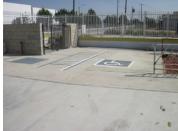

## **Property Highlights**

- Rare Improved Tow Yard
- Asking \$675,000.00
- Approximately .91 acre Lot
- 1,960 Sq. Ft. Office
- Current Use Permitted Tow Yard
- Concrete paved yard
- Secured block wall surrounding the property
- · Yard completely lighted
- Divisible into two yards
- Zoned Light Industrial
- APN: 0280-202-37
- · Also, Available for Lease, All or Part
- Possible Leaseback
- · Please do not disturb occupant, call agent to setup a tour
- Owner wants next deal...OPEN TO OFFERS