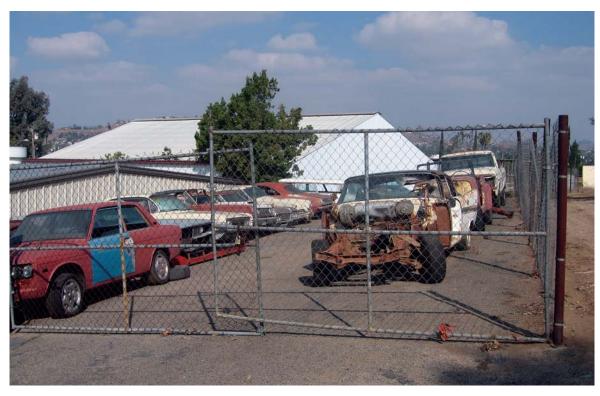

### **FEATURES:**

- Approximately 5,600± SF Metal/Block Building
- 20,000± SF Lot
- Large Fenced Yard
- Zoned Light Industrial
- Great for Automotive Uses

Commercial Real Estate Services, Worldwide.

No warranty, express or implied, is made as to the accuracy of the information contained herein. This information is submitted subject to errors, omissions, change of price, rental or other conditions, withdrawal without notice, and is subject to any special listing conditions imposed by our principals. Cooperating brokers, buyers, tenants and other parties who receive this document should not rely on it, but should use it as a starting point of analysis, and should independently confirm the accuracy of the information contained herein through a due diligence review of the books, records, files and documents that constitute reliable sources of the information described herein.