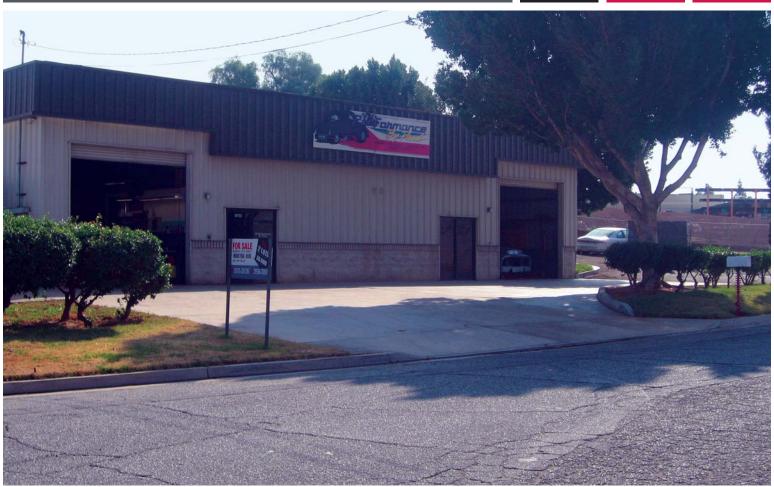

### **FEATURES:**

- Approximately 5,600± SF Metal/Block Building
- 20,000± SF Lot
- Large Fenced Yard
- Zoned Light Industrial
- Great for Automotive Uses

Commercial Real Estate Services, Worldwide.

No warranty, express or implied, is made as to the accuracy of the information contained herein. This information is submitted subject to errors, omissions, change of price, rental or other conditions, withdrawal without notice, and is subject to any special listing conditions imposed by our principals. Cooperating brokers, buyers, tenants and other parties who receive this document should not rely on it, but should use it as a starting point of analysis, and should independently confirm the accuracy of the information contained herein through a due diligence review of the books, records, files and documents that constitute reliable sources of the information described herein.