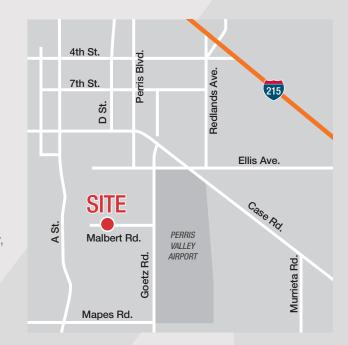

LAND FOR SALE

2.61 acres Vacant Land
Perris, California

## **Project Overview**

- 2.61 acres Vacant Land
- Asking \$550,000
- APN: 330-040-062
- Zoned GI Heavy Industrial
- All utilities in the street except for sewer
- City of Perris
- Great Location
- Owner will look at all offers
- Adjacent land also may be available for additional acreage
- Some uses include Contractor's Yard, Large Collection Facility, Tow Yard, but not limited too