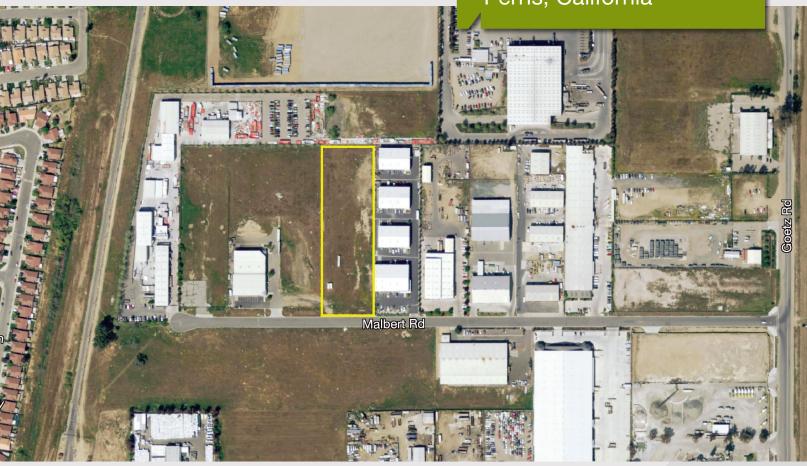

LAND FOR SALE

2.61 acres Vacant Land
Perris, California

## **Project Overview**

- 2.61 acres Vacant Land
- Asking \$550,000
- APN: 330-040-062
- Zoned GI Heavy Industrial
- All utilities in the street except for sewer
- City of Perris
- Great Location
- Owner will look at all offers
- Adjacent land also may be available for additional acreage
- Some uses include Contractor's Yard, Large Collection Facility, Tow Yard, but not limited too