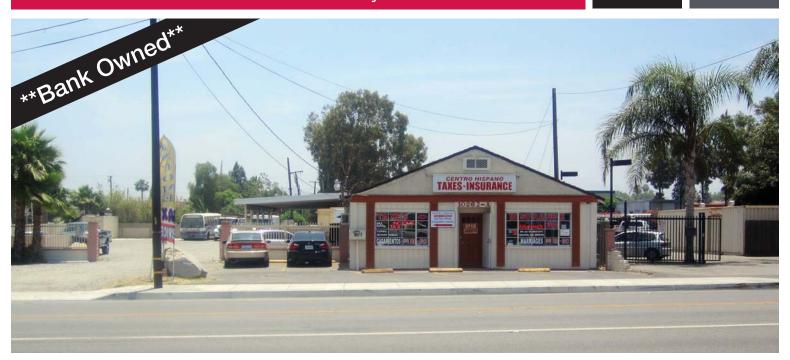

## 2,200 Sq. Ft. Building with Awning

Great Location for Many Commercial Uses

## 10262 - 10324 Arlington ■ Riverside, CA

### **FEATURES:**

- Asking \$340,000.00
- Open to All Offers
- Approximately 2,200 Sq. Ft. Building with ±2,000 Sq. Ft. Awning
- Approximately 26,136 Sq. Ft. Lot
- Office Divisible into Two Units
- Collecting Monthly Income on Front Unit
- Rear Unit Repair Shop Area
- Property Zoned Commercial
- Great for Many Commercial Uses
- Great Location