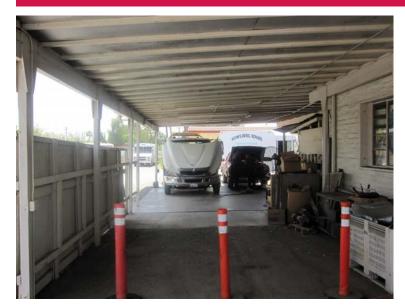

### **FEATURES:**

- Asking \$340,000.00
- Open to All Offers
- Approximately 2,200 Sq. Ft. Building with ±2,000 Sq. Ft. Awning
- Approximately 26,136 Sq. Ft. Lot
- Office Divisible into Two Units
- Collecting Monthly Income on Front Unit
- Rear Unit Repair Shop Area
- Property Zoned Commercial
- Great for Many Commercial Uses
- Great Location

### Photos

Commercial Real Estate Services, Worldwide.

No warranty, express or implied, is made as to the accuracy of the information contained herein. This information is submitted subject to errors, omissions, change of price, rental or other conditions, withdrawal without notice, and is subject to any special listing conditions imposed by our principals. Cooperating brokers, buyers, tenants and other parties who receive this document should not rely on it, but should use it as a starting point of naglesys, and should independently confirm the accuracy of the information contained herein through a due diligence review of the books, records, files and documents that constitute reliable sources of the information described herein.