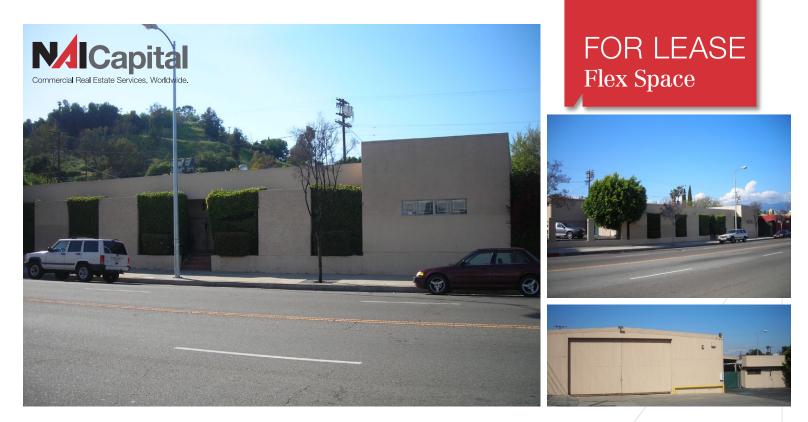

# 5363 Alhambra Ave.

Los Angeles, California

## Premises

Professional freestanding office building with detached warehouse and manufacturing area.

## Property Highlights

- Large warehouse area with additional mezzanine storage.
- Located West of Fremont with Excellent 710 Freeway access.
- Office area includes reception area, conference room and private offices.
- Gated and secured complex.
- Building signage is available.
- Covered assembly manufacturing area between the office and warehouse.
- 15' high warehouse doors.
- Beautiful Office decor