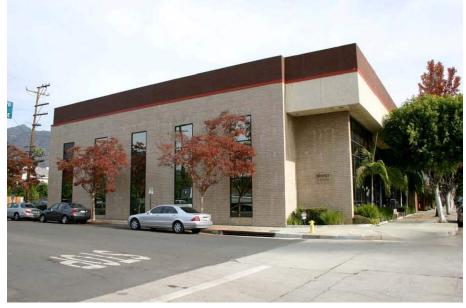

# 41 E. Foothill Boulevard

Arcadia, CA

## **Arcadia Professional Centre**

#### HIGHLIGHTS

- Excellent location
- Garden Style Office Building with Beautiful Atrium
- Close to Many Amenities
- \$1.70 PSF, Full Service Gross
- Secure Building with 4/1000 Parking
- Excellent Location on Foothill Blvd., Just East of Santa Anita Ave.
- Easy Access to the 210 Freeway