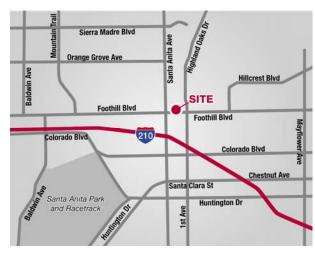

#### HIGHLIGHTS

- Excellent location
- Garden Style Office Building with Beautiful Atrium
- Close to Many Amenities
- \$1.70 PSF, Full Service Gross
- Secure Building with 4/1000 Parking
- Excellent Location on Foothill Blvd., Just East of Santa Anita Ave.
- Easy Access to the 210 Freeway