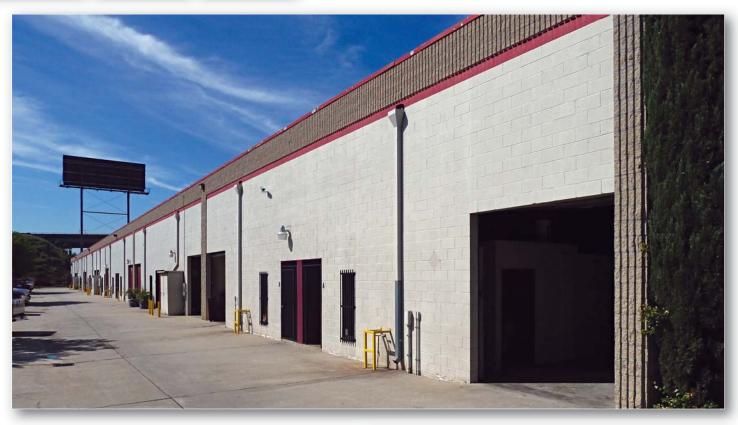

## BUSINESS PARK

2300 Central Ave. ■ Irwindale, CA 91010

■ Unit C: 2,000 sq. ft

2 handicap restrooms

■ **Unit F:** 2,000 sa ft

LEASED 2 handicap restrooms

■ Unit G: 2,000 sq. ft.

- \$0.55 PSF, MG
- 10'x10' loading doors
- 2 handicap restrooms
- 17' ceiling height
- 3 phase, 200 Amp, 240 Volt electrical service
- Zoned M1
- Secure project