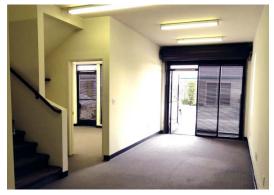

## **HIGHLIGHTS**

- Adjacent to 210 Fwy & Gold Line Station
- Alarm Systems Available (not all units are equipped with alarms)
- 18' Ceilings
- HVAC Throughout
- Kitchenette
- ADA Restroom
- 10' x 10' Loading Door
- Lobby
- 1st Floor and Mezzanine Levels
- 100 A, 120/208 V, Upgradable to 200 A
- 3 Parking Spaces per Unit
- Gated Parking Lot
- \$0.08 CAM Charge