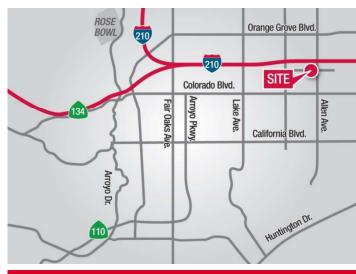

# **Location Map**

Located on Allen Avenue and Locust Street. Walking Gold distance to the Line Allen Avenue station. Restaurants and other amenities nearby. Easy access to the 210 Freeway.