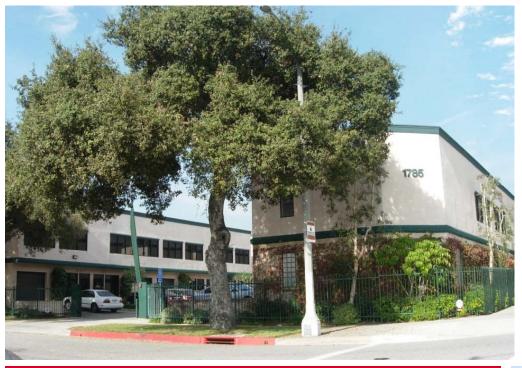

# **FLEX SPACE**

# **1785 Locust Street**



# \$1.45 per Square Foot, IG

## **AVAILABILITY**

| Unit  | Rentable Sq. Ft. |
|-------|------------------|
| 1     | 1,200            |
| 2     | 1,200            |
| 1 & 2 | 2,400            |
| 5     | 1,200            |

Located in the Enterprise Zone – providing tax benefits to business owners. Call the City of Pasadena for more information: (626) 744-7347

# Pasadena, CA 91106

## **HIGHLIGHTS**

- Adjacent to 210 Fwy & Gold Line Station
- Alarm Systems Available (not all units are equipped with alarms)
- 18' Ceilings
- HVAC Throughout
- Kitchenette
- ADA Restroom
- 10' x 10' Loading Door
- Lobby
- 1st Floor and Mezzanine Levels
- 100 A, 120/208 V, Upgradable to 200 A
- 3 Parking Spaces per Unit
- Gated Parking Lot
- \$0.08 CAM Charge







No warranty, express or implied, is mad