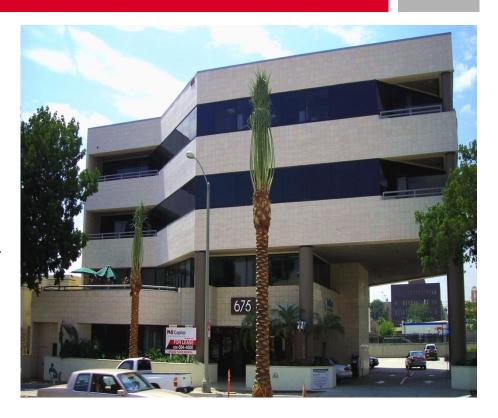

## OFFICE/MEDICAL SPACE FOR LEASE

# 675 S. Arroyo Parkway, Pasadena, CA

| "Parkway Plaza Building" Space Availability |                   |               |                                                                                           |
|---------------------------------------------|-------------------|---------------|-------------------------------------------------------------------------------------------|
| Suite                                       | Square<br>Footage | Rental Rate   | Comments                                                                                  |
| 410                                         | 2,358             | \$2.25/SF FSG | Medical reception perimeter offices surrounding a central medical station with East views |
| 420                                         | 2,020             | \$2.25/SF FSG | Currently build-out with medical finishes. With West views                                |