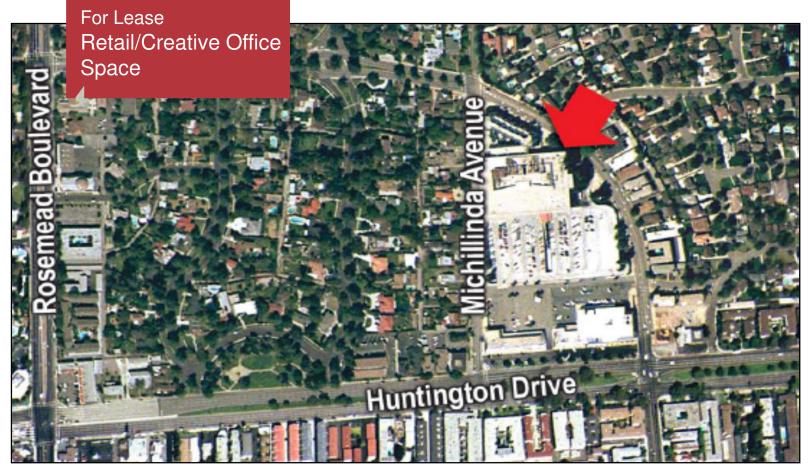

Location

Situated one block East of Rosemead and Huntington Drive. Convenient to the 210 and 10 Freeways. Arcadia offers the highest rated labor pool in California.

**Amenities** 

On site cafeteria and ATM. Close proximity to restaurants and shopping. Back-up power service, high speed connectivity and possible share conference center.