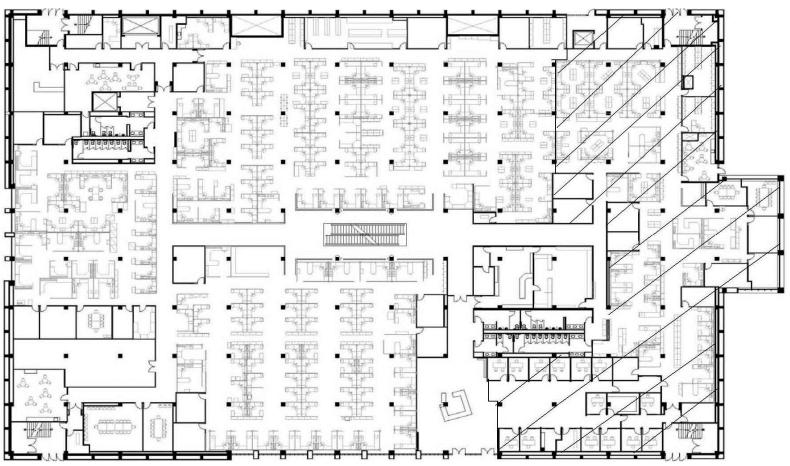

Space Available

Approximately 20,007 square feet

Lease Term Five (5) years minimum

Lease Rate \$2.00 per square foot per month. Full Service Gross

**Parking** 

4 per 1000 ratio, free Additional parking is available.