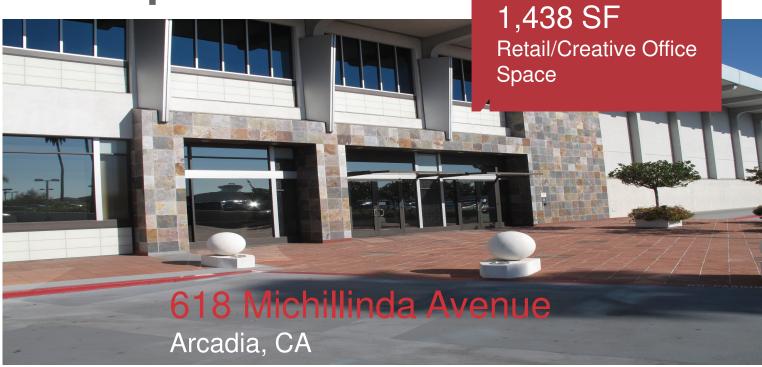

Description

A three-story 240,000 facility, currently division offices for Vons, Inc. Campus style setting with high ceilings, open plan space with large efficient floor plates. With a 1200 car detached parking garage it offers abundant parking.

For Lease

Approximately