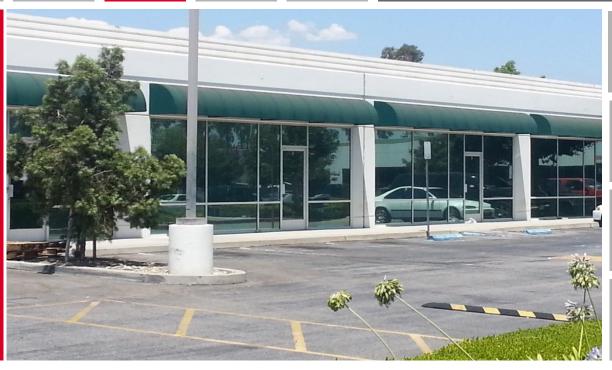

# 5240 Irwindale Avenue, Irwindale CA

**Building:** A Freestanding Building of

Approximately 13, 635 Sq. Ft. Situated on Approximately 136,430Sq. Ft. of Land.

**Available:** Up to approximately 7600 Sq. Ft.

and divisible to 2000 Sq. Ft.

Rental Rate: \$1.15 PSF/Modified Gross

Tenant

Improvements: Negotiable

Parking: 4/1,000 - Surface Lot around the

**Building FREE** 

**Highlights:** 

- Pride of Ownership Building
- New Italian Style Deli opening in the Building
- Close proximity to 210 and 605 Freeways
- Professional layouts with above standard finishes
- · Ground level loading doors
- Fully Air Conditioned Units