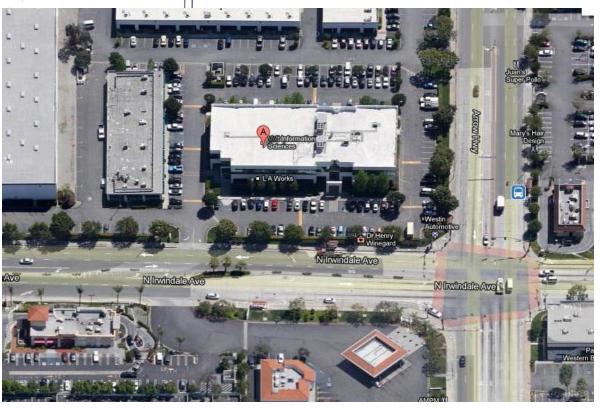

# 5240 Irwindale Avenue, Irwindale CA

**Building:** A Freestanding Building of

Approximately 13, 635 Sq. Ft. Situated on Approximately 136,430Sq. Ft. of Land.

**Available:** Up to approximately 7600 Sq. Ft.

and divisible to 2000 Sq. Ft.

Rental Rate: \$1.15 PSF/Modified Gross

Tenant

Improvements: Negotiable

Parking: 4/1,000 - Surface Lot around the

**Building FREE** 

**Highlights:** 

- Pride of Ownership Building
- New Italian Style Deli opening in the Building
- Close proximity to 210 and 605 Freeways
- Professional layouts with above standard finishes
- · Ground level loading doors
- Fully Air Conditioned Units