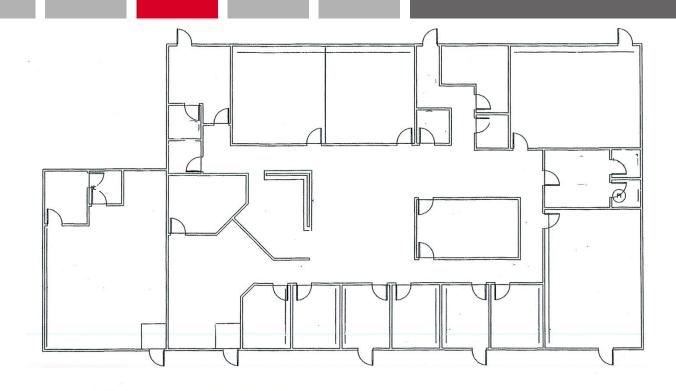

# 5240 Irwindale Avenue, Irwindale CA

**Building:** A Freestanding Building of

Approximately 13, 635 Sq. Ft. Situated on Approximately 136,430Sq. Ft. of Land.

**Available:** Up to approximately 7600 Sq. Ft.

and divisible to 2000 Sq. Ft.

Rental Rate: \$1.15 PSF/Modified Gross

Tenant

Improvements: Negotiable

Parking: 4/1,000 - Surface Lot around the

**Building FREE** 

**Highlights:** 

- Pride of Ownership Building
- New Italian Style Deli opening in the Building
- Close proximity to 210 and 605 Freeways
- Professional layouts with above standard finishes
- · Ground level loading doors
- Fully Air Conditioned Units