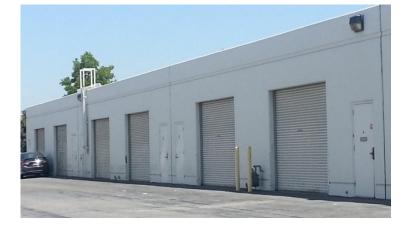

# 5240 Irwindale Avenue, Irwindale CA

**Building:** A Freestanding Building of

Approximately 13, 635 Sq. Ft. Situated on Approximately 136,430Sq. Ft. of Land.

**Available:** Up to approximately 7600 Sq. Ft.

and divisible to 2000 Sq. Ft.

Rental Rate: \$1.15 PSF/Modified Gross

Tenant

Improvements: Negotiable

Parking: 4/1,000 - Surface Lot around the

**Building FREE** 

**Highlights:** 

- Pride of Ownership Building
- New Italian Style Deli opening in the Building
- Close proximity to 210 and 605 Freeways
- Professional layouts with above standard finishes
- · Ground level loading doors
- Fully Air Conditioned Units