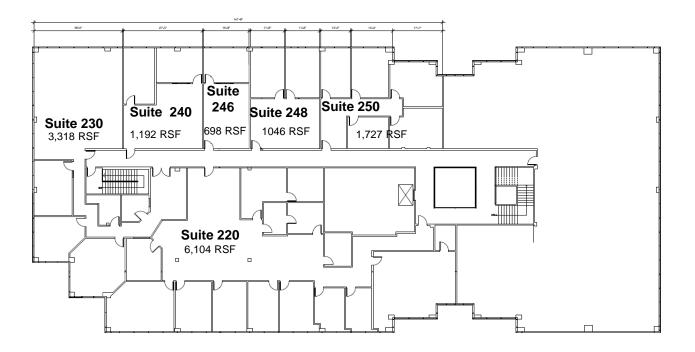

## 5200 Irwindale Avenue, Irwindale CA

| Building:            | Two-story Office Building of Approximately 42,814 Sq. Ft. Situated on Approximately 136,430Sq. Ft. of Land.                                                                                                                                                                                                                                                            |                               |                                     |                                                             |
|----------------------|------------------------------------------------------------------------------------------------------------------------------------------------------------------------------------------------------------------------------------------------------------------------------------------------------------------------------------------------------------------------|-------------------------------|-------------------------------------|-------------------------------------------------------------|
| Available:           | Suite 130<br>Suite 140<br>Suite 150<br>Suite 160                                                                                                                                                                                                                                                                                                                       |                               | Suite 246<br>Suite 248<br>Suite 250 | 6,104 RSF<br>3,318 RSF<br>1,192 RSF<br>698 RSF<br>1,046 RSF |
| Rental Rate:         | \$1.                                                                                                                                                                                                                                                                                                                                                                   | \$1.55 PSF/Full Service Gross |                                     |                                                             |
| Tenant Improvements: |                                                                                                                                                                                                                                                                                                                                                                        | Negotiable                    |                                     |                                                             |
| Parking:             | 4/1,000 - Surface Lot around the Building FREE                                                                                                                                                                                                                                                                                                                         |                               |                                     |                                                             |
| Highlights:          | <ul> <li>New Electric Solar System</li> <li>New Energy Efficient roof</li> <li>Pride of Ownership Building</li> <li>Located Across from City Hall &amp; Chamber of Commerce</li> <li>Close proximity to 210 and 605 Freeways</li> <li>Professional layouts with existing above standard finishes</li> <li>Beautiful Atrium Lobby</li> <li>Elevator Serviced</li> </ul> |                               |                                     |                                                             |