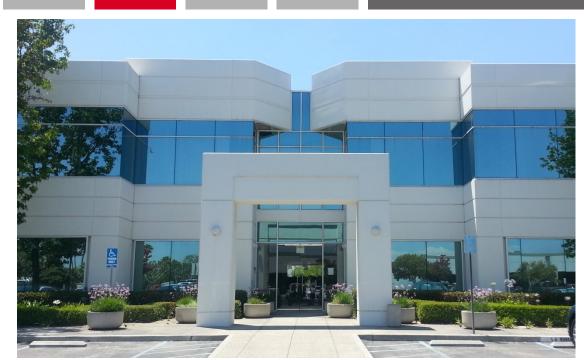

## 5200 Building

## 5200 Irwindale Avenue, Irwindale CA

| Building:            | Two-story Office Building of Approximately 42,814 Sq. Ft. Situated on Approximately 136,430Sq. Ft. of Land.                                                                                                                                                                                                                                                            |                               |                                     |                                                             |
|----------------------|------------------------------------------------------------------------------------------------------------------------------------------------------------------------------------------------------------------------------------------------------------------------------------------------------------------------------------------------------------------------|-------------------------------|-------------------------------------|-------------------------------------------------------------|
| Available:           | Suite 130<br>Suite 140<br>Suite 150<br>Suite 160                                                                                                                                                                                                                                                                                                                       |                               | Suite 246<br>Suite 248<br>Suite 250 | 6,104 RSF<br>3,318 RSF<br>1,192 RSF<br>698 RSF<br>1,046 RSF |
| Rental Rate:         | \$1.                                                                                                                                                                                                                                                                                                                                                                   | \$1.55 PSF/Full Service Gross |                                     |                                                             |
| Tenant Improvements: |                                                                                                                                                                                                                                                                                                                                                                        | Negotiable                    |                                     |                                                             |
| Parking:             | 4/1,000 - Surface Lot around the Building FREE                                                                                                                                                                                                                                                                                                                         |                               |                                     |                                                             |
| Highlights:          | <ul> <li>New Electric Solar System</li> <li>New Energy Efficient roof</li> <li>Pride of Ownership Building</li> <li>Located Across from City Hall &amp; Chamber of Commerce</li> <li>Close proximity to 210 and 605 Freeways</li> <li>Professional layouts with existing above standard finishes</li> <li>Beautiful Atrium Lobby</li> <li>Elevator Serviced</li> </ul> |                               |                                     |                                                             |