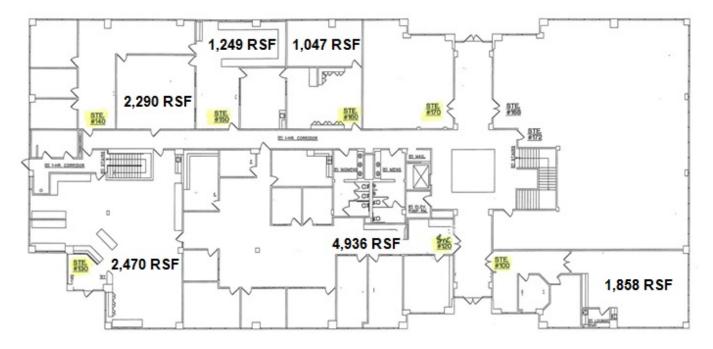

## 5200 Irwindale Avenue, Irwindale CA

| Building:            | Two-story Office Building of Approximately 42,814 Sq. Ft. Situated on Approximately 136,430Sq. Ft. of Land.                                                                                                                                                                                                                                                            |                               |                                     |                                                             |
|----------------------|------------------------------------------------------------------------------------------------------------------------------------------------------------------------------------------------------------------------------------------------------------------------------------------------------------------------------------------------------------------------|-------------------------------|-------------------------------------|-------------------------------------------------------------|
| Available:           | Suite 130<br>Suite 140<br>Suite 150<br>Suite 160                                                                                                                                                                                                                                                                                                                       |                               | Suite 246<br>Suite 248<br>Suite 250 | 6,104 RSF<br>3,318 RSF<br>1,192 RSF<br>698 RSF<br>1,046 RSF |
| Rental Rate:         | \$1.                                                                                                                                                                                                                                                                                                                                                                   | \$1.55 PSF/Full Service Gross |                                     |                                                             |
| Tenant Improvements: |                                                                                                                                                                                                                                                                                                                                                                        | Negotiable                    |                                     |                                                             |
| Parking:             | 4/1,000 - Surface Lot around the Building FREE                                                                                                                                                                                                                                                                                                                         |                               |                                     |                                                             |
| Highlights:          | <ul> <li>New Electric Solar System</li> <li>New Energy Efficient roof</li> <li>Pride of Ownership Building</li> <li>Located Across from City Hall &amp; Chamber of Commerce</li> <li>Close proximity to 210 and 605 Freeways</li> <li>Professional layouts with existing above standard finishes</li> <li>Beautiful Atrium Lobby</li> <li>Elevator Serviced</li> </ul> |                               |                                     |                                                             |