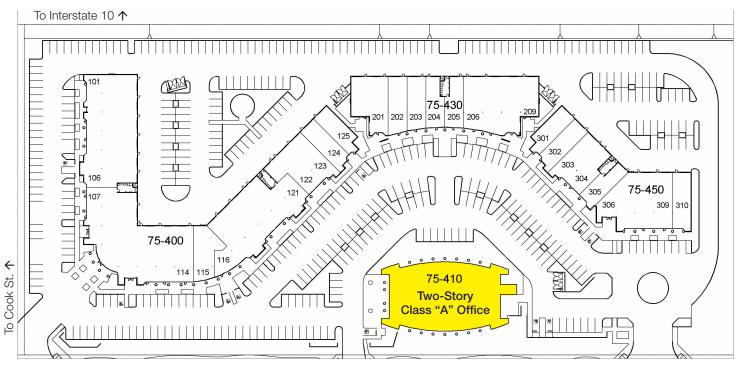

### **Property Highlights**

- New Construction
- Easy Freeway Access
- Building Signage Available
- True Class "A" Office Building
- Distinctive Architectural Design
- Parking 4.4 spaces per 1,000 SF
- Designer Detailed Common Areas
- Turn Key Improvements Available