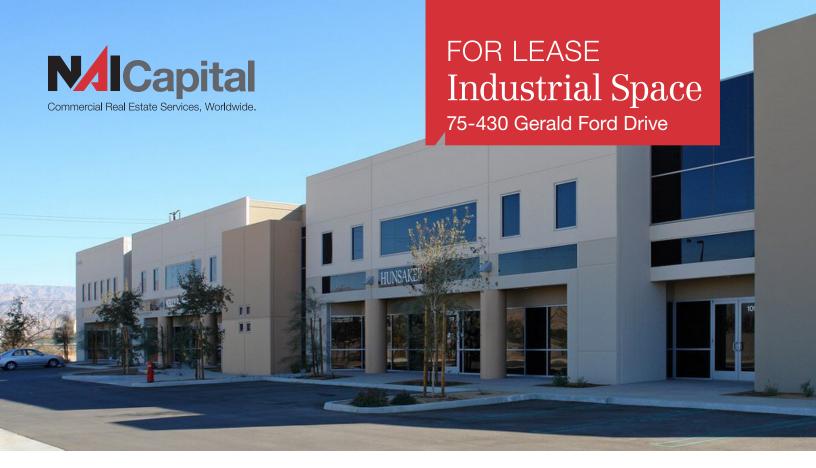

## University Commerce Center 75-430 Gerald Ford Dr.

Palm Desert, CA 92211

### **Property Highlights**

- New Construction
- 20' Min. Clear Height
- Easy Freeway Access
- Low Cost IID Electrical Service
- Min 200 amps power per unit
- 100% Office Build-out possible
- Parking 4.4 spaces per 1,000 SF
- Freeway Visible Tenant Signage
- Turn Key Improvements Available