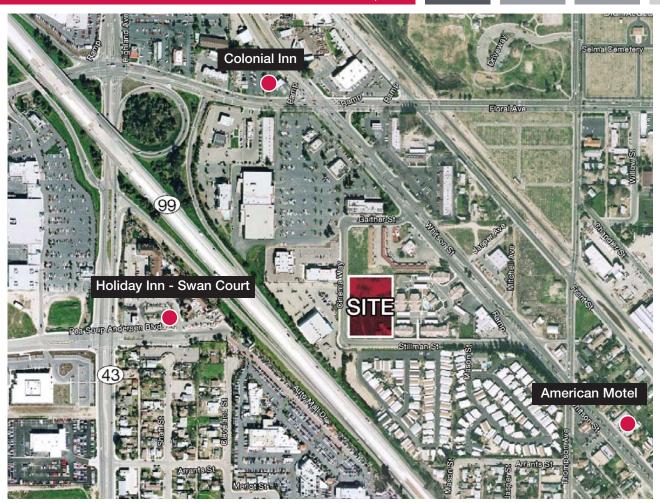

#### **Area Description**

The Development Site is located 12 miles south of Fresno and 22 miles north of Visalia, 17 miles from Hanford along Highway 99. Comfort Suites Selma will offer quick access to all attractions Yosemite National Park, Sequoia National Park, Sierra Summit (skiing), Wild Water Adventures Water Park, Hanford Speedway Fresno Fairgrounds, Chaffee Zoo, Roeding Park, Selland Arena, Badger Pass (skiing), Woodward Park, Metropolitan Museum, Fresno City College, and California State University Fresno. Just minutes away from major companies such as Sunmaid Raisin Plant and more!