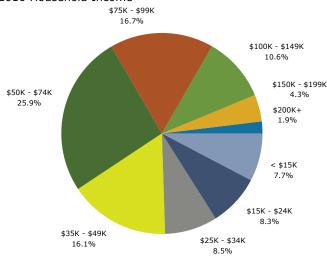

N Garey Ave and W Arrow Hwy, Pomona, CA, 91767 N Garey Ave & W Arrow Hwy, Pomona, CA, 91767

Rings: 1, 3, 5 mile radii

|                           | 1 mile   |         | 3 miles  | <b>.</b> | 5 miles  | <b>.</b> |
|---------------------------|----------|---------|----------|----------|----------|----------|
| 2000 Households by Income | Number   | Percent | Number   | Percent  | Number   | Percent  |
| <\$15,000                 | 638      | 12.2%   | 7,328    | 15.5%    | 13,681   | 13.5%    |
| \$15,000 - \$24,999       | 637      | 12.2%   | 6,261    | 13.2%    | 12,074   | 11.9%    |
| \$25,000 - \$34,999       | 644      | 12.3%   | 5,952    | 12.6%    | 11,946   | 11.8%    |
| \$35,000 - \$49,999       | 956      | 18.3%   | 7,564    | 16.0%    | 15,691   | 15.5%    |
| \$50,000 - \$74,999       | 1,158    | 22.2%   | 9,054    | 19.2%    | 20,524   | 20.2%    |
| \$75,000 - \$99,999       | 561      | 10.7%   | 5,208    | 11.0%    | 12,231   | 12.1%    |
| \$100,000 - \$149,999     | 478      | 9.2%    | 4,109    | 8.7%     | 10,268   | 10.1%    |
| \$150,000 - \$199,000     | 87       | 1.7%    | 926      | 2.0%     | 2,549    | 2.5%     |
| \$200,000+                | 65       | 1.2%    | 859      | 1.8%     | 2,504    | 2.5%     |
| Median Household Income   | \$45,297 |         | \$42,703 |          | \$47,148 |          |
| Average Household Income  | \$56,089 |         | \$55,207 |          | \$61,070 |          |
| Per Capita Income         | \$16,950 |         | \$16,346 |          | \$18,331 |          |
| 2010 Households by Income |          |         |          |          |          |          |
| <\$15,000                 | 455      | 7.7%    | 5,457    | 10.8%    | 10,224   | 9.5%     |
| \$15,000 - \$24,999       | 492      | 8.3%    | 4,999    | 9.9%     | 9,543    | 8.9%     |
| \$25,000 - \$34,999       | 499      | 8.5%    | 5,141    | 10.2%    | 9,985    | 9.3%     |
| \$35,000 - \$49,999       | 952      | 16.1%   | 7,610    | 15.1%    | 15,369   | 14.3%    |
| \$50,000 - \$74,999       | 1,527    | 25.9%   | 11,160   | 22.1%    | 23,986   | 22.3%    |
| \$75,000 - \$99,999       | 983      | 16.7%   | 7,389    | 14.6%    | 16,427   | 15.3%    |
| \$100,000 - \$149,999     | 623      | 10.6%   | 5,612    | 11.1%    | 13,779   | 12.8%    |
| \$150,000 - \$199,000     | 252      | 4.3%    | 1,810    | 3.6%     | 4,514    | 4.2%     |
| \$200,000+                | 113      | 1.9%    | 1,323    | 2.6%     | 3,517    | 3.3%     |
| Median Household Income   | \$57,539 |         | \$53,853 |          | \$58,275 |          |
| Average Household Income  | \$69,344 |         | \$67,221 |          | \$73,088 |          |
| Per Capita Income         | \$21,223 |         | \$19,796 |          | \$21,620 |          |
| 2015 Households by Income |          |         |          |          |          |          |
| <\$15,000                 | 351      | 5.7%    | 4,382    | 8.5%     | 8,082    | 7.4%     |
| \$15,000 - \$24,999       | 384      | 6.3%    | 4,173    | 8.1%     | 7,878    | 7.2%     |
| \$25,000 - \$34,999       | 377      | 6.2%    | 4,081    | 7.9%     | 7,797    | 7.1%     |
| \$35,000 - \$49,999       | 774      | 12.7%   | 6,467    | 12.5%    | 12,711   | 11.6%    |
| \$50,000 - \$74,999       | 1,765    | 28.9%   | 12,638   | 24.5%    | 26,481   | 24.2%    |
| \$75,000 - \$99,999       | 1,075    | 17.6%   | 7,840    | 15.2%    | 17,239   | 15.8%    |
| \$100,000 - \$149,999     | 882      | 14.4%   | 7,633    | 14.8%    | 17,863   | 16.4%    |
| \$150,000 - \$199,000     | 335      | 5.5%    | 2,544    | 4.9%     | 6,235    | 5.7%     |
| \$200,000+                | 172      | 2.8%    | 1,836    | 3.6%     | 4,932    | 4.5%     |
| Median Household Income   | \$63,707 |         | \$60,955 |          | \$65,085 |          |
| Average Household Income  | \$78,681 |         | \$76,780 |          | \$83,786 |          |
| Per Capita Income         | \$24,087 |         | \$22,474 |          | \$24,654 |          |