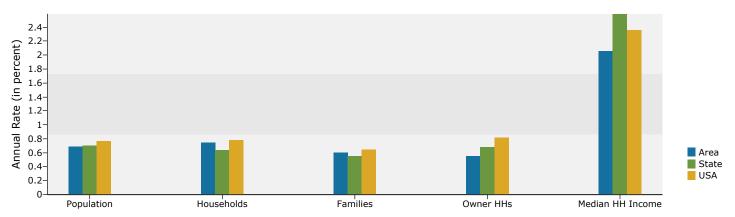

N Garey Ave and W Arrow Hwy, Pomona, CA, 91767 N Garey Ave & W Arrow Hwy, Pomona, CA, 91767

N Garey Ave & W Arrow Hwy, Pomona, CA, 91767

Latitude: 34.08992

Rings: 1, 3, 5 mile radii

Longitude: -117.74937

|                                                     | 1 mile        | 3 miles              | 5 miles        |
|-----------------------------------------------------|---------------|----------------------|----------------|
| 2000 Summary                                        |               |                      |                |
| Population                                          | 17,966        | 163,200              | 345,359        |
| Households                                          | 5,269         | 47,244               | 101,333        |
| Families                                            | 3,801         | 34,903               | 76,750         |
| Average Household Size                              | 3.25          | 3.29                 | 3.28           |
| Owner Occupied Housing Units                        | 3,450         | 27,384               | 63,170         |
| Renter Occupied Housing Units                       | 1,818         | 19,859               | 38,163         |
| Median Age                                          | 31.0          | 29.2                 | 30.1           |
| Median Household Income                             | \$45,297      | \$42,703             | \$47,148       |
| Average Household Income                            | \$56,089      | \$55,207             | \$61,070       |
| 2010 Summary                                        |               |                      |                |
| Population                                          | 20,109        | 179,663              | 376,522        |
| Households                                          | 5,895         | 50,501               | 107,355        |
| Families                                            | 4,218         | 37,297               | 81,110         |
| Average Household Size                              | 3.27          | 3.40                 | 3.38           |
| Owner Occupied Housing Units                        | 3,642         | 28,145               | 64,247         |
| Renter Occupied Housing Units                       | 2,253         | 22,357               | 43,107         |
| Median Age                                          | 32.2          | 29.7                 | 30.9           |
| Median Household Income                             | \$57,539      | \$53,853             | \$58,275       |
| Average Household Income                            | \$69,344      | \$67,221             | \$73,088       |
| 201E Summani                                        |               |                      |                |
| 2015 Summary                                        | 20,813        | 184,417              | 384,839        |
| Population<br>Households                            | 6,115         | 51,592               |                |
| Families                                            |               |                      | 109,228        |
|                                                     | 4,346<br>3.27 | 37,947<br>3.42       | 82,154<br>3.40 |
| Average Household Size Owner Occupied Housing Units | 3,743         | 28,618               | 65,095         |
| , ,                                                 | ,             | ,                    | •              |
| Renter Occupied Housing Units                       | 2,372<br>32.9 | 22,975<br>30.1       | 44,133<br>31.4 |
| Median Age<br>Median Household Income               |               |                      |                |
|                                                     | \$63,707      | \$60,955<br>\$76,780 | \$65,085       |
| Average Household Income                            | \$78,681      | \$76,780             | \$83,786       |
| Trends: 2010-2015 Annual Rate                       |               |                      |                |
| Population                                          | 0.69%         | 0.52%                | 0.44%          |
| Households                                          | 0.74%         | 0.43%                | 0.35%          |
| Families                                            | 0.60%         | 0.35%                | 0.26%          |
| Owner Households                                    | 0.55%         | 0.33%                | 0.26%          |
| Median Household Income                             | 2.06%         | 2.51%                | 2.23%          |