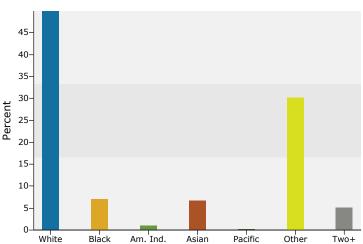

N Garey Ave and W Arrow Hwy, Pomona, CA, 91767 N Garey Ave & W Arrow Hwy, Pomona, CA, 91767

N Garey Ave & W Arrow Hwy, Pomona, CA, 91767

Latitude: 34.08992

Rings: 1, 3, 5 mile radii

Longitude: -117.74937

|                                                     | 1 mile        | 3 miles              | 5 miles        |
|-----------------------------------------------------|---------------|----------------------|----------------|
| 2000 Summary                                        |               |                      |                |
| Population                                          | 17,966        | 163,200              | 345,359        |
| Households                                          | 5,269         | 47,244               | 101,333        |
| Families                                            | 3,801         | 34,903               | 76,750         |
| Average Household Size                              | 3.25          | 3.29                 | 3.28           |
| Owner Occupied Housing Units                        | 3,450         | 27,384               | 63,170         |
| Renter Occupied Housing Units                       | 1,818         | 19,859               | 38,163         |
| Median Age                                          | 31.0          | 29.2                 | 30.1           |
| Median Household Income                             | \$45,297      | \$42,703             | \$47,148       |
| Average Household Income                            | \$56,089      | \$55,207             | \$61,070       |
| 2010 Summary                                        |               |                      |                |
| Population                                          | 20,109        | 179,663              | 376,522        |
| Households                                          | 5,895         | 50,501               | 107,355        |
| Families                                            | 4,218         | 37,297               | 81,110         |
| Average Household Size                              | 3.27          | 3.40                 | 3.38           |
| Owner Occupied Housing Units                        | 3,642         | 28,145               | 64,247         |
| Renter Occupied Housing Units                       | 2,253         | 22,357               | 43,107         |
| Median Age                                          | 32.2          | 29.7                 | 30.9           |
| Median Household Income                             | \$57,539      | \$53,853             | \$58,275       |
| Average Household Income                            | \$69,344      | \$67,221             | \$73,088       |
| 201E Summani                                        |               |                      |                |
| 2015 Summary                                        | 20,813        | 184,417              | 384,839        |
| Population<br>Households                            | 6,115         | 51,592               |                |
| Families                                            |               |                      | 109,228        |
|                                                     | 4,346<br>3.27 | 37,947<br>3.42       | 82,154<br>3.40 |
| Average Household Size Owner Occupied Housing Units | 3,743         | 28,618               | 65,095         |
| , ,                                                 | ,             | ,                    | •              |
| Renter Occupied Housing Units                       | 2,372<br>32.9 | 22,975<br>30.1       | 44,133<br>31.4 |
| Median Age<br>Median Household Income               |               |                      |                |
|                                                     | \$63,707      | \$60,955<br>\$76,780 | \$65,085       |
| Average Household Income                            | \$78,681      | \$76,780             | \$83,786       |
| Trends: 2010-2015 Annual Rate                       |               |                      |                |
| Population                                          | 0.69%         | 0.52%                | 0.44%          |
| Households                                          | 0.74%         | 0.43%                | 0.35%          |
| Families                                            | 0.60%         | 0.35%                | 0.26%          |
| Owner Households                                    | 0.55%         | 0.33%                | 0.26%          |
| Median Household Income                             | 2.06%         | 2.51%                | 2.23%          |