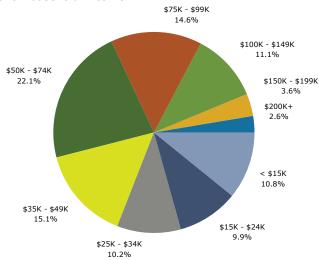

N Garey Ave and W Arrow Hwy, Pomona, CA, 91767 N Garey Ave & W Arrow Hwy, Pomona, CA, 91767

Rings: 1, 3, 5 mile radii

|                           | 1 mile   |         | 3 miles  | <b>.</b> | 5 miles  | <b>.</b> |
|---------------------------|----------|---------|----------|----------|----------|----------|
| 2000 Households by Income | Number   | Percent | Number   | Percent  | Number   | Percent  |
| <\$15,000                 | 638      | 12.2%   | 7,328    | 15.5%    | 13,681   | 13.5%    |
| \$15,000 - \$24,999       | 637      | 12.2%   | 6,261    | 13.2%    | 12,074   | 11.9%    |
| \$25,000 - \$34,999       | 644      | 12.3%   | 5,952    | 12.6%    | 11,946   | 11.8%    |
| \$35,000 - \$49,999       | 956      | 18.3%   | 7,564    | 16.0%    | 15,691   | 15.5%    |
| \$50,000 - \$74,999       | 1,158    | 22.2%   | 9,054    | 19.2%    | 20,524   | 20.2%    |
| \$75,000 - \$99,999       | 561      | 10.7%   | 5,208    | 11.0%    | 12,231   | 12.1%    |
| \$100,000 - \$149,999     | 478      | 9.2%    | 4,109    | 8.7%     | 10,268   | 10.1%    |
| \$150,000 - \$199,000     | 87       | 1.7%    | 926      | 2.0%     | 2,549    | 2.5%     |
| \$200,000+                | 65       | 1.2%    | 859      | 1.8%     | 2,504    | 2.5%     |
| Median Household Income   | \$45,297 |         | \$42,703 |          | \$47,148 |          |
| Average Household Income  | \$56,089 |         | \$55,207 |          | \$61,070 |          |
| Per Capita Income         | \$16,950 |         | \$16,346 |          | \$18,331 |          |
| 2010 Households by Income |          |         |          |          |          |          |
| <\$15,000                 | 455      | 7.7%    | 5,457    | 10.8%    | 10,224   | 9.5%     |
| \$15,000 - \$24,999       | 492      | 8.3%    | 4,999    | 9.9%     | 9,543    | 8.9%     |
| \$25,000 - \$34,999       | 499      | 8.5%    | 5,141    | 10.2%    | 9,985    | 9.3%     |
| \$35,000 - \$49,999       | 952      | 16.1%   | 7,610    | 15.1%    | 15,369   | 14.3%    |
| \$50,000 - \$74,999       | 1,527    | 25.9%   | 11,160   | 22.1%    | 23,986   | 22.3%    |
| \$75,000 - \$99,999       | 983      | 16.7%   | 7,389    | 14.6%    | 16,427   | 15.3%    |
| \$100,000 - \$149,999     | 623      | 10.6%   | 5,612    | 11.1%    | 13,779   | 12.8%    |
| \$150,000 - \$199,000     | 252      | 4.3%    | 1,810    | 3.6%     | 4,514    | 4.2%     |
| \$200,000+                | 113      | 1.9%    | 1,323    | 2.6%     | 3,517    | 3.3%     |
| Median Household Income   | \$57,539 |         | \$53,853 |          | \$58,275 |          |
| Average Household Income  | \$69,344 |         | \$67,221 |          | \$73,088 |          |
| Per Capita Income         | \$21,223 |         | \$19,796 |          | \$21,620 |          |
| 2015 Households by Income |          |         |          |          |          |          |
| <\$15,000                 | 351      | 5.7%    | 4,382    | 8.5%     | 8,082    | 7.4%     |
| \$15,000 - \$24,999       | 384      | 6.3%    | 4,173    | 8.1%     | 7,878    | 7.2%     |
| \$25,000 - \$34,999       | 377      | 6.2%    | 4,081    | 7.9%     | 7,797    | 7.1%     |
| \$35,000 - \$49,999       | 774      | 12.7%   | 6,467    | 12.5%    | 12,711   | 11.6%    |
| \$50,000 - \$74,999       | 1,765    | 28.9%   | 12,638   | 24.5%    | 26,481   | 24.2%    |
| \$75,000 - \$99,999       | 1,075    | 17.6%   | 7,840    | 15.2%    | 17,239   | 15.8%    |
| \$100,000 - \$149,999     | 882      | 14.4%   | 7,633    | 14.8%    | 17,863   | 16.4%    |
| \$150,000 - \$199,000     | 335      | 5.5%    | 2,544    | 4.9%     | 6,235    | 5.7%     |
| \$200,000+                | 172      | 2.8%    | 1,836    | 3.6%     | 4,932    | 4.5%     |
| Median Household Income   | \$63,707 |         | \$60,955 |          | \$65,085 |          |
| Average Household Income  | \$78,681 |         | \$76,780 |          | \$83,786 |          |
| Per Capita Income         | \$24,087 |         | \$22,474 |          | \$24,654 |          |