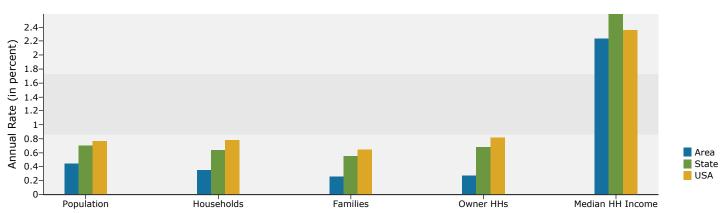

N Garey Ave and W Arrow Hwy, Pomona, CA, 91767 N Garey Ave & W Arrow Hwy, Pomona, CA, 91767

N Garey Ave & W Arrow Hwy, Pomona, CA, 91767

Latitude: 34.08992

Rings: 1, 3, 5 mile radii

Longitude: -117.74937

|                                                     | 1 mile        | 3 miles              | 5 miles        |
|-----------------------------------------------------|---------------|----------------------|----------------|
| 2000 Summary                                        |               |                      |                |
| Population                                          | 17,966        | 163,200              | 345,359        |
| Households                                          | 5,269         | 47,244               | 101,333        |
| Families                                            | 3,801         | 34,903               | 76,750         |
| Average Household Size                              | 3.25          | 3.29                 | 3.28           |
| Owner Occupied Housing Units                        | 3,450         | 27,384               | 63,170         |
| Renter Occupied Housing Units                       | 1,818         | 19,859               | 38,163         |
| Median Age                                          | 31.0          | 29.2                 | 30.1           |
| Median Household Income                             | \$45,297      | \$42,703             | \$47,148       |
| Average Household Income                            | \$56,089      | \$55,207             | \$61,070       |
| 2010 Summary                                        |               |                      |                |
| Population                                          | 20,109        | 179,663              | 376,522        |
| Households                                          | 5,895         | 50,501               | 107,355        |
| Families                                            | 4,218         | 37,297               | 81,110         |
| Average Household Size                              | 3.27          | 3.40                 | 3.38           |
| Owner Occupied Housing Units                        | 3,642         | 28,145               | 64,247         |
| Renter Occupied Housing Units                       | 2,253         | 22,357               | 43,107         |
| Median Age                                          | 32.2          | 29.7                 | 30.9           |
| Median Household Income                             | \$57,539      | \$53,853             | \$58,275       |
| Average Household Income                            | \$69,344      | \$67,221             | \$73,088       |
| 201E Summani                                        |               |                      |                |
| 2015 Summary                                        | 20,813        | 184,417              | 384,839        |
| Population<br>Households                            | 6,115         | 51,592               |                |
| Families                                            |               |                      | 109,228        |
|                                                     | 4,346<br>3.27 | 37,947<br>3.42       | 82,154<br>3.40 |
| Average Household Size Owner Occupied Housing Units | 3,743         | 28,618               | 65,095         |
| , ,                                                 | ,             | ,                    | •              |
| Renter Occupied Housing Units                       | 2,372<br>32.9 | 22,975<br>30.1       | 44,133<br>31.4 |
| Median Age<br>Median Household Income               |               |                      |                |
|                                                     | \$63,707      | \$60,955<br>\$76,780 | \$65,085       |
| Average Household Income                            | \$78,681      | \$76,780             | \$83,786       |
| Trends: 2010-2015 Annual Rate                       |               |                      |                |
| Population                                          | 0.69%         | 0.52%                | 0.44%          |
| Households                                          | 0.74%         | 0.43%                | 0.35%          |
| Families                                            | 0.60%         | 0.35%                | 0.26%          |
| Owner Households                                    | 0.55%         | 0.33%                | 0.26%          |
| Median Household Income                             | 2.06%         | 2.51%                | 2.23%          |