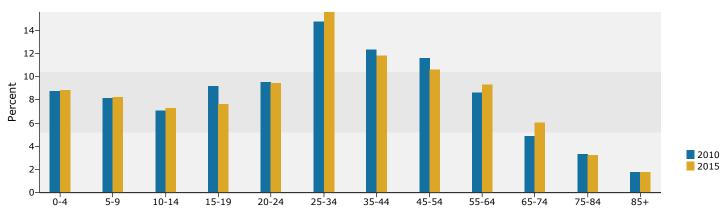

Rings: 1, 3, 5 mile radii

| 95/                    | ,      |         |         |         | _0.19.000 | , , , , , , , , , , , , , , , , |
|------------------------|--------|---------|---------|---------|-----------|---------------------------------|
|                        | 1 mile |         | 3 miles |         | 5 miles   |                                 |
| 2000 Population by Age |        |         |         |         |           |                                 |
| Age 0 - 4              | 1,385  | 7.7%    | 13,538  | 8.3%    | 27,726    | 8.0%                            |
| Age 5 - 9              | 1,649  | 9.2%    | 15,105  | 9.3%    | 31,370    | 9.1%                            |
| Age 10 - 14            | 1,626  | 9.1%    | 14,006  | 8.6%    | 29,748    | 8.6%                            |
| Age 15 - 19            | 1,461  | 8.1%    | 14,677  | 9.0%    | 30,468    | 8.8%                            |
| Age 20 - 24            | 1,349  | 7.5%    | 14,447  | 8.9%    | 28,461    | 8.2%                            |
| Age 25 - 34            | 2,608  | 14.5%   | 24,066  | 14.7%   | 50,063    | 14.5%                           |
| Age 35 - 44            | 2,731  | 15.2%   | 23,379  | 14.3%   | 51,516    | 14.9%                           |
| Age 45 - 54            | 2,013  | 11.2%   | 17,774  | 10.9%   | 41,306    | 12.0%                           |
| Age 55 - 64            | 1,147  | 6.4%    | 10,328  | 6.3%    | 23,995    | 6.9%                            |
| Age 65 - 74            | 846    | 4.7%    | 7,832   | 4.8%    | 16,096    | 4.7%                            |
| Age 75 - 84            | 711    | 4.0%    | 5,738   | 3.5%    | 10,827    | 3.1%                            |
| Age 85+                | 440    | 2.5%    | 2,310   | 1.4%    | 3,782     | 1.1%                            |
| 2010 Population by Age | Number | Percent | Number  | Percent | Number    | Percent                         |
| Age 0 - 4              | 1,624  | 8.1%    | 15,676  | 8.7%    | 31,363    | 8.3%                            |
| Age 5 - 9              | 1,525  | 7.6%    | 14,650  | 8.2%    | 29,846    | 7.9%                            |
| Age 10 - 14            | 1,422  | 7.1%    | 12,686  | 7.1%    | 26,856    | 7.1%                            |
| Age 15 - 19            | 1,688  | 8.4%    | 16,541  | 9.2%    | 33,655    | 8.9%                            |
| Age 20 - 24            | 1,652  | 8.2%    | 17,140  | 9.5%    | 32,851    | 8.7%                            |
| Age 25 - 34            | 2,926  | 14.5%   | 26,514  | 14.8%   | 55,060    | 14.6%                           |
| Age 35 - 44            | 2,641  | 13.1%   | 22,164  | 12.3%   | 47,799    | 12.7%                           |
| Age 45 - 54            | 2,541  | 12.6%   | 20,891  | 11.6%   | 47,385    | 12.6%                           |
| Age 55 - 64            | 1,804  | 9.0%    | 15,556  | 8.7%    | 35,673    | 9.5%                            |
| Age 65 - 74            | 1,002  | 5.0%    | 8,728   | 4.9%    | 18,948    | 5.0%                            |
| Age 75 - 84            | 746    | 3.7%    | 5,924   | 3.3%    | 11,595    | 3.1%                            |
| Age 85+                | 538    | 2.7%    | 3,193   | 1.8%    | 5,491     | 1.5%                            |
|                        |        |         |         |         |           |                                 |
| 2015 Population by Age |        |         |         |         |           |                                 |
| Age 0 - 4              | 1,702  | 8.2%    | 16,338  | 8.9%    | 32,444    | 8.4%                            |
| Age 5 - 9              | 1,592  | 7.7%    | 15,256  | 8.3%    | 30,882    | 8.0%                            |
| Age 10 - 14            | 1,524  | 7.3%    | 13,432  | 7.3%    | 28,099    | 7.3%                            |
| Age 15 - 19            | 1,355  | 6.5%    | 14,131  | 7.7%    | 28,780    | 7.5%                            |
| Age 20 - 24            | 1,703  | 8.2%    | 17,488  | 9.5%    | 33,491    | 8.7%                            |
| Age 25 - 34            | 3,171  | 15.2%   | 28,782  | 15.6%   | 58,689    | 15.3%                           |
| Age 35 - 44            | 2,624  | 12.6%   | 21,850  | 11.8%   | 47,923    | 12.5%                           |
| Age 45 - 54            | 2,440  | 11.7%   | 19,643  | 10.7%   | 44,084    | 11.5%                           |
| Age 55 - 64            | 2,081  | 10.0%   | 17,132  | 9.3%    | 38,707    | 10.1%                           |
| Age 65 - 74            | 1,311  | 6.3%    | 11,149  | 6.0%    | 24,095    | 6.3%                            |
| Age 75 - 84            | 768    | 3.7%    | 5,958   | 3.2%    | 11,961    | 3.1%                            |
| Age 85+                | 542    | 2.6%    | 3,257   | 1.8%    | 5,685     | 1.5%                            |
|                        |        |         |         |         |           |                                 |