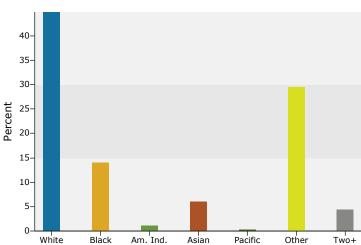

14.1%         12,560         7.0%         23,638           199         1.0%         1,796         1.0%         3,511           1,212         6.0%         12,066         6.7%         33,929           51         0.3%         359         0.2%         709           5,922         29.4%         54,138         30.1%         107,319           878         4 |

Source: U.S. Bureau of the Census, 2000 Census of Population and Housing. Esri forecasts for 2010 and 2015.

Latitude: 34.08992

Longitude: -117.74937



N Garey Ave and W Arrow Hwy, Pomona, CA, 91767 N Garey Ave & W Arrow Hwy, Pomona, CA, 91767

Latitude: 34.08992 Rings: 1, 3, 5 mile radii Longitude: -117.74937

#### 1 mile

#### Trends 2010-2015



### Population by Age



#### 2010 Household Income



### 2010 Population by Race





N Garey Ave and W Arrow Hwy, Pomona, CA, 91767 N Garey Ave & W Arrow Hwy, Pomona, CA, 91767

Latitude: 34.08992 Rings: 1, 3, 5 mile radii Longitude: -117.74937

#### 3 miles

#### Trends 2010-2015



### Population by Age







### 2010 Population by Race





N Garey Ave and W Arrow Hwy, Pomona, CA, 91767 N Garey Ave & W Arrow Hwy, Pomona, CA, 91767

Latitude: 34.08992 Rings: 1, 3, 5 mile radii Longitude: -117.74937

#### 5 miles

#### Trends 2010-2015



### Population by Age







### 2010 Population by Race