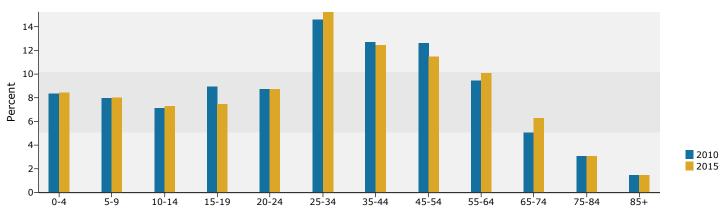

Rings: 1, 3, 5 mile radii

| 95/                    | ,      |         |         |         | _0.19.000 | , , , , , , , , , , , , , , , , |
|------------------------|--------|---------|---------|---------|-----------|---------------------------------|
|                        | 1 mile |         | 3 miles |         | 5 miles   |                                 |
| 2000 Population by Age |        |         |         |         |           |                                 |
| Age 0 - 4              | 1,385  | 7.7%    | 13,538  | 8.3%    | 27,726    | 8.0%                            |
| Age 5 - 9              | 1,649  | 9.2%    | 15,105  | 9.3%    | 31,370    | 9.1%                            |
| Age 10 - 14            | 1,626  | 9.1%    | 14,006  | 8.6%    | 29,748    | 8.6%                            |
| Age 15 - 19            | 1,461  | 8.1%    | 14,677  | 9.0%    | 30,468    | 8.8%                            |
| Age 20 - 24            | 1,349  | 7.5%    | 14,447  | 8.9%    | 28,461    | 8.2%                            |
| Age 25 - 34            | 2,608  | 14.5%   | 24,066  | 14.7%   | 50,063    | 14.5%                           |
| Age 35 - 44            | 2,731  | 15.2%   | 23,379  | 14.3%   | 51,516    | 14.9%                           |
| Age 45 - 54            | 2,013  | 11.2%   | 17,774  | 10.9%   | 41,306    | 12.0%                           |
| Age 55 - 64            | 1,147  | 6.4%    | 10,328  | 6.3%    | 23,995    | 6.9%                            |
| Age 65 - 74            | 846    | 4.7%    | 7,832   | 4.8%    | 16,096    | 4.7%                            |
| Age 75 - 84            | 711    | 4.0%    | 5,738   | 3.5%    | 10,827    | 3.1%                            |
| Age 85+                | 440    | 2.5%    | 2,310   | 1.4%    | 3,782     | 1.1%                            |
| 2010 Population by Age | Number | Percent | Number  | Percent | Number    | Percent                         |
| Age 0 - 4              | 1,624  | 8.1%    | 15,676  | 8.7%    | 31,363    | 8.3%                            |
| Age 5 - 9              | 1,525  | 7.6%    | 14,650  | 8.2%    | 29,846    | 7.9%                            |
| Age 10 - 14            | 1,422  | 7.1%    | 12,686  | 7.1%    | 26,856    | 7.1%                            |
| Age 15 - 19            | 1,688  | 8.4%    | 16,541  | 9.2%    | 33,655    | 8.9%                            |
| Age 20 - 24            | 1,652  | 8.2%    | 17,140  | 9.5%    | 32,851    | 8.7%                            |
| Age 25 - 34            | 2,926  | 14.5%   | 26,514  | 14.8%   | 55,060    | 14.6%                           |
| Age 35 - 44            | 2,641  | 13.1%   | 22,164  | 12.3%   | 47,799    | 12.7%                           |
| Age 45 - 54            | 2,541  | 12.6%   | 20,891  | 11.6%   | 47,385    | 12.6%                           |
| Age 55 - 64            | 1,804  | 9.0%    | 15,556  | 8.7%    | 35,673    | 9.5%                            |
| Age 65 - 74            | 1,002  | 5.0%    | 8,728   | 4.9%    | 18,948    | 5.0%                            |
| Age 75 - 84            | 746    | 3.7%    | 5,924   | 3.3%    | 11,595    | 3.1%                            |
| Age 85+                | 538    | 2.7%    | 3,193   | 1.8%    | 5,491     | 1.5%                            |
|                        |        |         |         |         |           |                                 |
| 2015 Population by Age |        |         |         |         |           |                                 |
| Age 0 - 4              | 1,702  | 8.2%    | 16,338  | 8.9%    | 32,444    | 8.4%                            |
| Age 5 - 9              | 1,592  | 7.7%    | 15,256  | 8.3%    | 30,882    | 8.0%                            |
| Age 10 - 14            | 1,524  | 7.3%    | 13,432  | 7.3%    | 28,099    | 7.3%                            |
| Age 15 - 19            | 1,355  | 6.5%    | 14,131  | 7.7%    | 28,780    | 7.5%                            |
| Age 20 - 24            | 1,703  | 8.2%    | 17,488  | 9.5%    | 33,491    | 8.7%                            |
| Age 25 - 34            | 3,171  | 15.2%   | 28,782  | 15.6%   | 58,689    | 15.3%                           |
| Age 35 - 44            | 2,624  | 12.6%   | 21,850  | 11.8%   | 47,923    | 12.5%                           |
| Age 45 - 54            | 2,440  | 11.7%   | 19,643  | 10.7%   | 44,084    | 11.5%                           |
| Age 55 - 64            | 2,081  | 10.0%   | 17,132  | 9.3%    | 38,707    | 10.1%                           |
| Age 65 - 74            | 1,311  | 6.3%    | 11,149  | 6.0%    | 24,095    | 6.3%                            |
| Age 75 - 84            | 768    | 3.7%    | 5,958   | 3.2%    | 11,961    | 3.1%                            |
| Age 85+                | 542    | 2.6%    | 3,257   | 1.8%    | 5,685     | 1.5%                            |
|                        |        |         |         |         |           |                                 |