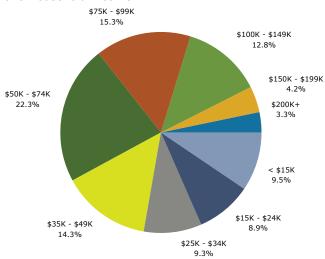

N Garey Ave and W Arrow Hwy, Pomona, CA, 91767 N Garey Ave & W Arrow Hwy, Pomona, CA, 91767

Rings: 1, 3, 5 mile radii

|                           | 1 mile   |         | 3 miles  | <b>.</b> | 5 miles  | <b>.</b> |
|---------------------------|----------|---------|----------|----------|----------|----------|
| 2000 Households by Income | Number   | Percent | Number   | Percent  | Number   | Percent  |
| <\$15,000                 | 638      | 12.2%   | 7,328    | 15.5%    | 13,681   | 13.5%    |
| \$15,000 - \$24,999       | 637      | 12.2%   | 6,261    | 13.2%    | 12,074   | 11.9%    |
| \$25,000 - \$34,999       | 644      | 12.3%   | 5,952    | 12.6%    | 11,946   | 11.8%    |
| \$35,000 - \$49,999       | 956      | 18.3%   | 7,564    | 16.0%    | 15,691   | 15.5%    |
| \$50,000 - \$74,999       | 1,158    | 22.2%   | 9,054    | 19.2%    | 20,524   | 20.2%    |
| \$75,000 - \$99,999       | 561      | 10.7%   | 5,208    | 11.0%    | 12,231   | 12.1%    |
| \$100,000 - \$149,999     | 478      | 9.2%    | 4,109    | 8.7%     | 10,268   | 10.1%    |
| \$150,000 - \$199,000     | 87       | 1.7%    | 926      | 2.0%     | 2,549    | 2.5%     |
| \$200,000+                | 65       | 1.2%    | 859      | 1.8%     | 2,504    | 2.5%     |
| Median Household Income   | \$45,297 |         | \$42,703 |          | \$47,148 |          |
| Average Household Income  | \$56,089 |         | \$55,207 |          | \$61,070 |          |
| Per Capita Income         | \$16,950 |         | \$16,346 |          | \$18,331 |          |
| 2010 Households by Income |          |         |          |          |          |          |
| <\$15,000                 | 455      | 7.7%    | 5,457    | 10.8%    | 10,224   | 9.5%     |
| \$15,000 - \$24,999       | 492      | 8.3%    | 4,999    | 9.9%     | 9,543    | 8.9%     |
| \$25,000 - \$34,999       | 499      | 8.5%    | 5,141    | 10.2%    | 9,985    | 9.3%     |
| \$35,000 - \$49,999       | 952      | 16.1%   | 7,610    | 15.1%    | 15,369   | 14.3%    |
| \$50,000 - \$74,999       | 1,527    | 25.9%   | 11,160   | 22.1%    | 23,986   | 22.3%    |
| \$75,000 - \$99,999       | 983      | 16.7%   | 7,389    | 14.6%    | 16,427   | 15.3%    |
| \$100,000 - \$149,999     | 623      | 10.6%   | 5,612    | 11.1%    | 13,779   | 12.8%    |
| \$150,000 - \$199,000     | 252      | 4.3%    | 1,810    | 3.6%     | 4,514    | 4.2%     |
| \$200,000+                | 113      | 1.9%    | 1,323    | 2.6%     | 3,517    | 3.3%     |
| Median Household Income   | \$57,539 |         | \$53,853 |          | \$58,275 |          |
| Average Household Income  | \$69,344 |         | \$67,221 |          | \$73,088 |          |
| Per Capita Income         | \$21,223 |         | \$19,796 |          | \$21,620 |          |
| 2015 Households by Income |          |         |          |          |          |          |
| <\$15,000                 | 351      | 5.7%    | 4,382    | 8.5%     | 8,082    | 7.4%     |
| \$15,000 - \$24,999       | 384      | 6.3%    | 4,173    | 8.1%     | 7,878    | 7.2%     |
| \$25,000 - \$34,999       | 377      | 6.2%    | 4,081    | 7.9%     | 7,797    | 7.1%     |
| \$35,000 - \$49,999       | 774      | 12.7%   | 6,467    | 12.5%    | 12,711   | 11.6%    |
| \$50,000 - \$74,999       | 1,765    | 28.9%   | 12,638   | 24.5%    | 26,481   | 24.2%    |
| \$75,000 - \$99,999       | 1,075    | 17.6%   | 7,840    | 15.2%    | 17,239   | 15.8%    |
| \$100,000 - \$149,999     | 882      | 14.4%   | 7,633    | 14.8%    | 17,863   | 16.4%    |
| \$150,000 - \$199,000     | 335      | 5.5%    | 2,544    | 4.9%     | 6,235    | 5.7%     |
| \$200,000+                | 172      | 2.8%    | 1,836    | 3.6%     | 4,932    | 4.5%     |
| Median Household Income   | \$63,707 |         | \$60,955 |          | \$65,085 |          |
| Average Household Income  | \$78,681 |         | \$76,780 |          | \$83,786 |          |
| Per Capita Income         | \$24,087 |         | \$22,474 |          | \$24,654 |          |