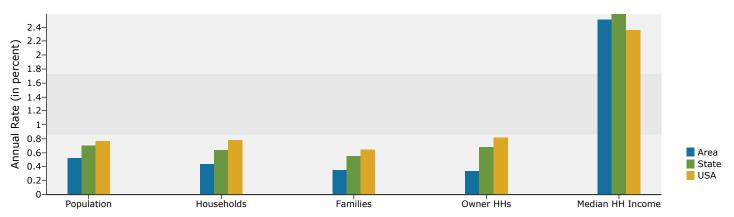

N Garey Ave and W Arrow Hwy, Pomona, CA, 91767 N Garey Ave & W Arrow Hwy, Pomona, CA, 91767

N Garey Ave & W Arrow Hwy, Pomona, CA, 91767

Latitude: 34.08992

Rings: 1, 3, 5 mile radii

Longitude: -117.74937

|                                                     | 1 mile        | 3 miles              | 5 miles        |
|-----------------------------------------------------|---------------|----------------------|----------------|
| 2000 Summary                                        |               |                      |                |
| Population                                          | 17,966        | 163,200              | 345,359        |
| Households                                          | 5,269         | 47,244               | 101,333        |
| Families                                            | 3,801         | 34,903               | 76,750         |
| Average Household Size                              | 3.25          | 3.29                 | 3.28           |
| Owner Occupied Housing Units                        | 3,450         | 27,384               | 63,170         |
| Renter Occupied Housing Units                       | 1,818         | 19,859               | 38,163         |
| Median Age                                          | 31.0          | 29.2                 | 30.1           |
| Median Household Income                             | \$45,297      | \$42,703             | \$47,148       |
| Average Household Income                            | \$56,089      | \$55,207             | \$61,070       |
| 2010 Summary                                        |               |                      |                |
| Population                                          | 20,109        | 179,663              | 376,522        |
| Households                                          | 5,895         | 50,501               | 107,355        |
| Families                                            | 4,218         | 37,297               | 81,110         |
| Average Household Size                              | 3.27          | 3.40                 | 3.38           |
| Owner Occupied Housing Units                        | 3,642         | 28,145               | 64,247         |
| Renter Occupied Housing Units                       | 2,253         | 22,357               | 43,107         |
| Median Age                                          | 32.2          | 29.7                 | 30.9           |
| Median Household Income                             | \$57,539      | \$53,853             | \$58,275       |
| Average Household Income                            | \$69,344      | \$67,221             | \$73,088       |
| 201E Summani                                        |               |                      |                |
| 2015 Summary                                        | 20,813        | 184,417              | 384,839        |
| Population<br>Households                            | 6,115         | 51,592               |                |
| Families                                            |               |                      | 109,228        |
|                                                     | 4,346<br>3.27 | 37,947<br>3.42       | 82,154<br>3.40 |
| Average Household Size Owner Occupied Housing Units | 3,743         | 28,618               | 65,095         |
| , ,                                                 | ,             | ,                    | •              |
| Renter Occupied Housing Units                       | 2,372<br>32.9 | 22,975<br>30.1       | 44,133<br>31.4 |
| Median Age<br>Median Household Income               |               |                      |                |
|                                                     | \$63,707      | \$60,955<br>\$76,780 | \$65,085       |
| Average Household Income                            | \$78,681      | \$76,780             | \$83,786       |
| Trends: 2010-2015 Annual Rate                       |               |                      |                |
| Population                                          | 0.69%         | 0.52%                | 0.44%          |
| Households                                          | 0.74%         | 0.43%                | 0.35%          |
| Families                                            | 0.60%         | 0.35%                | 0.26%          |
| Owner Households                                    | 0.55%         | 0.33%                | 0.26%          |
| Median Household Income                             | 2.06%         | 2.51%                | 2.23%          |