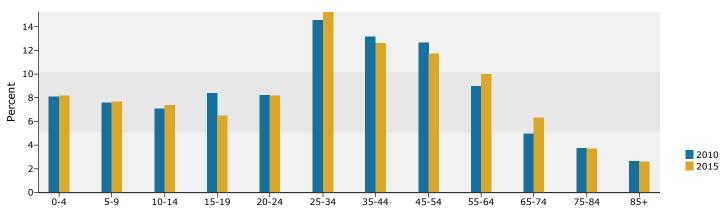

Rings: 1, 3, 5 mile radii

| 95/                    | ,      |         |         |         | _0.19.000 | , , , , , , , , , , , , , , , , |
|------------------------|--------|---------|---------|---------|-----------|---------------------------------|
|                        | 1 mile |         | 3 miles |         | 5 miles   |                                 |
| 2000 Population by Age |        |         |         |         |           |                                 |
| Age 0 - 4              | 1,385  | 7.7%    | 13,538  | 8.3%    | 27,726    | 8.0%                            |
| Age 5 - 9              | 1,649  | 9.2%    | 15,105  | 9.3%    | 31,370    | 9.1%                            |
| Age 10 - 14            | 1,626  | 9.1%    | 14,006  | 8.6%    | 29,748    | 8.6%                            |
| Age 15 - 19            | 1,461  | 8.1%    | 14,677  | 9.0%    | 30,468    | 8.8%                            |
| Age 20 - 24            | 1,349  | 7.5%    | 14,447  | 8.9%    | 28,461    | 8.2%                            |
| Age 25 - 34            | 2,608  | 14.5%   | 24,066  | 14.7%   | 50,063    | 14.5%                           |
| Age 35 - 44            | 2,731  | 15.2%   | 23,379  | 14.3%   | 51,516    | 14.9%                           |
| Age 45 - 54            | 2,013  | 11.2%   | 17,774  | 10.9%   | 41,306    | 12.0%                           |
| Age 55 - 64            | 1,147  | 6.4%    | 10,328  | 6.3%    | 23,995    | 6.9%                            |
| Age 65 - 74            | 846    | 4.7%    | 7,832   | 4.8%    | 16,096    | 4.7%                            |
| Age 75 - 84            | 711    | 4.0%    | 5,738   | 3.5%    | 10,827    | 3.1%                            |
| Age 85+                | 440    | 2.5%    | 2,310   | 1.4%    | 3,782     | 1.1%                            |
| 2010 Population by Age | Number | Percent | Number  | Percent | Number    | Percent                         |
| Age 0 - 4              | 1,624  | 8.1%    | 15,676  | 8.7%    | 31,363    | 8.3%                            |
| Age 5 - 9              | 1,525  | 7.6%    | 14,650  | 8.2%    | 29,846    | 7.9%                            |
| Age 10 - 14            | 1,422  | 7.1%    | 12,686  | 7.1%    | 26,856    | 7.1%                            |
| Age 15 - 19            | 1,688  | 8.4%    | 16,541  | 9.2%    | 33,655    | 8.9%                            |
| Age 20 - 24            | 1,652  | 8.2%    | 17,140  | 9.5%    | 32,851    | 8.7%                            |
| Age 25 - 34            | 2,926  | 14.5%   | 26,514  | 14.8%   | 55,060    | 14.6%                           |
| Age 35 - 44            | 2,641  | 13.1%   | 22,164  | 12.3%   | 47,799    | 12.7%                           |
| Age 45 - 54            | 2,541  | 12.6%   | 20,891  | 11.6%   | 47,385    | 12.6%                           |
| Age 55 - 64            | 1,804  | 9.0%    | 15,556  | 8.7%    | 35,673    | 9.5%                            |
| Age 65 - 74            | 1,002  | 5.0%    | 8,728   | 4.9%    | 18,948    | 5.0%                            |
| Age 75 - 84            | 746    | 3.7%    | 5,924   | 3.3%    | 11,595    | 3.1%                            |
| Age 85+                | 538    | 2.7%    | 3,193   | 1.8%    | 5,491     | 1.5%                            |
|                        |        |         |         |         |           |                                 |
| 2015 Population by Age |        |         |         |         |           |                                 |
| Age 0 - 4              | 1,702  | 8.2%    | 16,338  | 8.9%    | 32,444    | 8.4%                            |
| Age 5 - 9              | 1,592  | 7.7%    | 15,256  | 8.3%    | 30,882    | 8.0%                            |
| Age 10 - 14            | 1,524  | 7.3%    | 13,432  | 7.3%    | 28,099    | 7.3%                            |
| Age 15 - 19            | 1,355  | 6.5%    | 14,131  | 7.7%    | 28,780    | 7.5%                            |
| Age 20 - 24            | 1,703  | 8.2%    | 17,488  | 9.5%    | 33,491    | 8.7%                            |
| Age 25 - 34            | 3,171  | 15.2%   | 28,782  | 15.6%   | 58,689    | 15.3%                           |
| Age 35 - 44            | 2,624  | 12.6%   | 21,850  | 11.8%   | 47,923    | 12.5%                           |
| Age 45 - 54            | 2,440  | 11.7%   | 19,643  | 10.7%   | 44,084    | 11.5%                           |
| Age 55 - 64            | 2,081  | 10.0%   | 17,132  | 9.3%    | 38,707    | 10.1%                           |
| Age 65 - 74            | 1,311  | 6.3%    | 11,149  | 6.0%    | 24,095    | 6.3%                            |
| Age 75 - 84            | 768    | 3.7%    | 5,958   | 3.2%    | 11,961    | 3.1%                            |
| Age 85+                | 542    | 2.6%    | 3,257   | 1.8%    | 5,685     | 1.5%                            |
|                        |        |         |         |         |           |                                 |