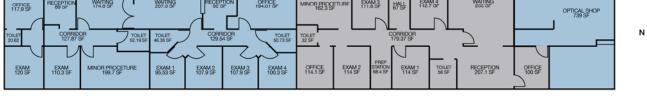

### **Property Floor Plan**

(1) Main Building 7,038 SF Net Rentable / 6,820 SF Usable DARK RM 77.1 SF X-RA7 204.1 SF CONSULT 132.3 SF EXAM 132.3 SF OFFICE 115 SF EXAM 109.3 SF EXAM 109.2 SF EXAM 1117.3 SF EXAM 140.2 SF EXAM 106.4 SF EXAM 109.3 SF EXAM 104.1 SF CORRIDOR 762 SF CLOSET 12.6 SF TOILET 42.8 SF MECH 237.3 SF EXAM 107.9 SF EXAM 107.9 SF NURSE 84.3 SF EKG 93 SF EXAM 91.8 SF CONULT 91.8 SF OFFICE 96.5 SF EXAM 74 SF CONSULT 88 SF OFFICE 101.6 SF MEDICAL RECORDS 392.7 SF A RECEPTION 394 SF OFFICE 94.9 SF **KEY** WAITING ROOM 1390.7 SF STORAGE 57 SF **AVAILABLE LEASED** (2) 2nd Building 4,636 SF Net Rentable / 4,482 SF Usable RECEPTION 92 SF WAITING 207.3 SF OFFICE 194.01 SF EXAM 4 112.7 SF WAITING 255 SF RECEPTIO 89 SF EXAM 3 111.6 SF MINOR PROCETUR 162.3 SF HALL 67 SF OFFICE 117.9 SF OPTICAL SHOP  $N \prec$ CORRIDOR 129.54 SF CORRIDOR 127.87 SF TOILET 50.73 SF TOILET 32 SF

(3) Center Building 2,914 SF Net Rentable / 2,862 SF Usable

Commercial Real Estate Services, Worldwide

For information, please contact your exclusive listing agent

Felipe A. Espinoza **Associate** 909.213.0634