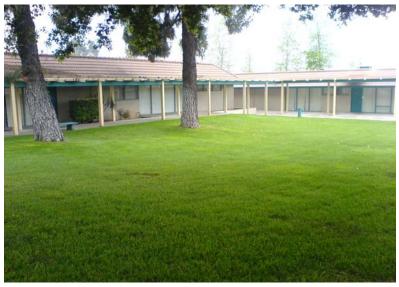

#### **HIGHLIGHTS**

- Medical or General Office Buildings
- 13,088 Total SF Available
- Currently Leased Out 1500 SF
- Lease rate \$1.25 psf plus .35 psf NNN Charge
- Divisible from 500 to 13,088 SF
- 5:1,000 SF Parking Ratio
- Signage Available
- Separate Large Kitchen / Break room area.
- Landscaped courtyard and grounds