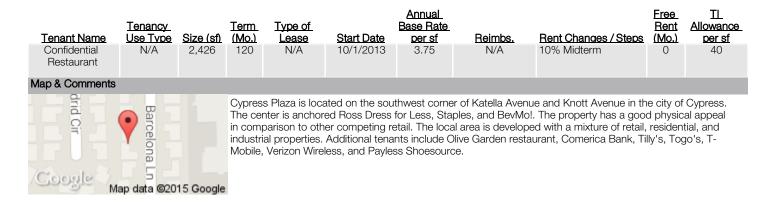

| Property Name<br>Address       | Cypress Plaza<br>6812 - 6998 Katella<br>Cypress, CA 9063<br>United States |             |                                                                                                                                                                                                                                                                                                                                                                                                                                                                                                                                                                                                                                                                                                     | 44.0            |
|--------------------------------|---------------------------------------------------------------------------|-------------|-----------------------------------------------------------------------------------------------------------------------------------------------------------------------------------------------------------------------------------------------------------------------------------------------------------------------------------------------------------------------------------------------------------------------------------------------------------------------------------------------------------------------------------------------------------------------------------------------------------------------------------------------------------------------------------------------------|-----------------|
| Government Tax Agency          | Orange                                                                    |             | S Row Rate                                                                                                                                                                                                                                                                                                                                                                                                                                                                                                                                                                                                                                                                                          | 题 别处时间 102      |
| Govt./Tax ID                   | 224-271-21                                                                |             |                                                                                                                                                                                                                                                                                                                                                                                                                                                                                                                                                                                                                                                                                                     | PAL             |
| Site/Government Regulati       | ons                                                                       |             | L. And                                                                                                                                                                                                                                                                                                                                                                                                                                                                                                                                                                                                                                                                                              |                 |
|                                | Acres                                                                     | Square feet | Aler Hand                                                                                                                                                                                                                                                                                                                                                                                                                                                                                                                                                                                                                                                                                           |                 |
| Land Area Net                  | 12.000                                                                    | 522,720     |                                                                                                                                                                                                                                                                                                                                                                                                                                                                                                                                                                                                                                                                                                     |                 |
| Land Area Gross                | N/A                                                                       | N/A         | A State of the second se |                 |
| Excess Land Area               | N/A                                                                       | N/A         |                                                                                                                                                                                                                                                                                                                                                                                                                                                                                                                                                                                                                                                                                                     |                 |
| Site Development Status        | N/A                                                                       |             |                                                                                                                                                                                                                                                                                                                                                                                                                                                                                                                                                                                                                                                                                                     |                 |
| Shape                          | N/A                                                                       |             |                                                                                                                                                                                                                                                                                                                                                                                                                                                                                                                                                                                                                                                                                                     |                 |
| Topography                     | N/A                                                                       |             |                                                                                                                                                                                                                                                                                                                                                                                                                                                                                                                                                                                                                                                                                                     |                 |
| Utilities                      | N/A                                                                       |             |                                                                                                                                                                                                                                                                                                                                                                                                                                                                                                                                                                                                                                                                                                     |                 |
| Maximum Floor Area             | N/A                                                                       |             |                                                                                                                                                                                                                                                                                                                                                                                                                                                                                                                                                                                                                                                                                                     |                 |
| Maximum FAR                    | N/A                                                                       |             |                                                                                                                                                                                                                                                                                                                                                                                                                                                                                                                                                                                                                                                                                                     |                 |
| Actual FAR                     | N/A                                                                       |             |                                                                                                                                                                                                                                                                                                                                                                                                                                                                                                                                                                                                                                                                                                     |                 |
|                                |                                                                           |             |                                                                                                                                                                                                                                                                                                                                                                                                                                                                                                                                                                                                                                                                                                     |                 |
| Zoning                         | N/A                                                                       |             |                                                                                                                                                                                                                                                                                                                                                                                                                                                                                                                                                                                                                                                                                                     |                 |
| General Plan                   | N/A                                                                       |             |                                                                                                                                                                                                                                                                                                                                                                                                                                                                                                                                                                                                                                                                                                     |                 |
| Improvements                   |                                                                           |             |                                                                                                                                                                                                                                                                                                                                                                                                                                                                                                                                                                                                                                                                                                     |                 |
| Rentable Area                  | 129,000 sf                                                                |             | Floor Count                                                                                                                                                                                                                                                                                                                                                                                                                                                                                                                                                                                                                                                                                         | N/A             |
| Status                         | N/A                                                                       |             | Parking Type                                                                                                                                                                                                                                                                                                                                                                                                                                                                                                                                                                                                                                                                                        | Open Asphalt    |
| Occupancy Type                 | N/A                                                                       |             | Parking Ratio                                                                                                                                                                                                                                                                                                                                                                                                                                                                                                                                                                                                                                                                                       | N/A             |
| Year Built                     | 1986                                                                      |             | Condition                                                                                                                                                                                                                                                                                                                                                                                                                                                                                                                                                                                                                                                                                           | Good            |
| Year Renovated                 | N/A                                                                       |             | Exterior Finish                                                                                                                                                                                                                                                                                                                                                                                                                                                                                                                                                                                                                                                                                     | Stucco          |
| Total Anchor Rentable<br>Area  | N/A                                                                       |             | Number of Buildings                                                                                                                                                                                                                                                                                                                                                                                                                                                                                                                                                                                                                                                                                 | N/A             |
| Total In Line Rentable<br>Area | N/A                                                                       |             |                                                                                                                                                                                                                                                                                                                                                                                                                                                                                                                                                                                                                                                                                                     |                 |
| Anchor                         | N/A                                                                       |             |                                                                                                                                                                                                                                                                                                                                                                                                                                                                                                                                                                                                                                                                                                     |                 |
| Junior Anchor                  | N/A                                                                       |             |                                                                                                                                                                                                                                                                                                                                                                                                                                                                                                                                                                                                                                                                                                     |                 |
| National                       | N/A                                                                       |             |                                                                                                                                                                                                                                                                                                                                                                                                                                                                                                                                                                                                                                                                                                     |                 |
| Contact                        |                                                                           |             |                                                                                                                                                                                                                                                                                                                                                                                                                                                                                                                                                                                                                                                                                                     |                 |
| Recorded Owner                 | N/A                                                                       |             | Leasing Agent                                                                                                                                                                                                                                                                                                                                                                                                                                                                                                                                                                                                                                                                                       | Andy Buie, CBRE |
| True Owner                     | N/A                                                                       |             | Company                                                                                                                                                                                                                                                                                                                                                                                                                                                                                                                                                                                                                                                                                             | N/A             |
| Rental Survey                  |                                                                           |             |                                                                                                                                                                                                                                                                                                                                                                                                                                                                                                                                                                                                                                                                                                     |                 |
| Occupancy                      | 100%                                                                      |             | Tenant Size                                                                                                                                                                                                                                                                                                                                                                                                                                                                                                                                                                                                                                                                                         | 1,500 sf        |
| In Line Retail Occupancy       | 100%                                                                      |             | Lease Term                                                                                                                                                                                                                                                                                                                                                                                                                                                                                                                                                                                                                                                                                          | 60 Mo(s).       |
| Reimbursements                 | NNN                                                                       |             | Annual Base Rent                                                                                                                                                                                                                                                                                                                                                                                                                                                                                                                                                                                                                                                                                    | \$3.00 per sf   |
| Rent Changes/Steps             | 3% Annual                                                                 |             | Free Rent                                                                                                                                                                                                                                                                                                                                                                                                                                                                                                                                                                                                                                                                                           | N/A             |
| Survey Date                    | 04/2015                                                                   |             | TI Allowance                                                                                                                                                                                                                                                                                                                                                                                                                                                                                                                                                                                                                                                                                        | N/A             |
| Survey Notes                   | N/A                                                                       |             | Reimbursement Amount                                                                                                                                                                                                                                                                                                                                                                                                                                                                                                                                                                                                                                                                                | \$0.40 per sf   |
|                                | 1 W/ <i>T</i>                                                             |             | Tombulsement Amount                                                                                                                                                                                                                                                                                                                                                                                                                                                                                                                                                                                                                                                                                 |                 |

Cypress Plaza is a neighborhood shopping center situated on the northwest corner of Ball Road and Walker Street in Cypress. Anchor tenants include 99 Cents Only Store and Tuesday Morning. The property is older and has an average physical appeal. The local area is dominated by residential properties. The leasing broker noted that there have been no recent leases completed at the property, but there are two shop spaces available. The current asking rent is \$1.75 PSFM, on a triple net basis. TIA and free rent are negotiable.