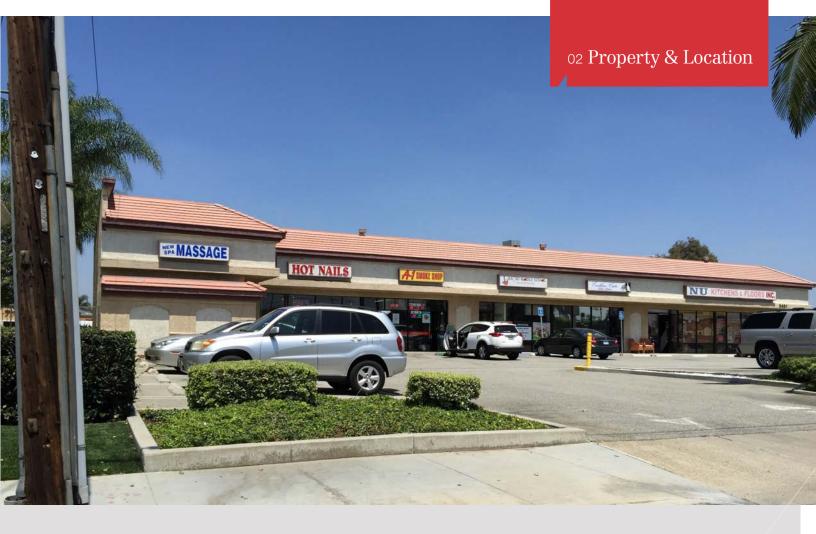

### **Investment Highlights**

NAI Capital is proud to present a neighborhood retail strip center in desirable Cypress, CA. Situated on a hard corner, the property has convenient access to both Walker Street and Ball Road. In addition, the property enjoys great visibility on Ball Road, and is situated in one of Cypress's main retail corridors.

### **Investment Summary**

Address: 5491 Ball Road, Cypress, CA

## Welcome to The Neighborhood

Cypress Plaza is located in the city of Cypress CA. The property has access to the 605,405,91,22, and 5 Freeways. Average daily traffic count is in excess of 40,000 cars per day on Walker Street and Ball Road. The property and its monument signage also benefits from excellent visibility and accessibility from both Walker Street and Ball Road. The average house hold income within a 1 miles radius is in excess of over \$100,000. It is also has a population of over 590,000 with a 5 miles radius.

## Location Highlights

- Average Traffic Count exceeds 40,000 per day on Walker Street / Ball Road
- Average household income in Excess of \$100,000 within 1-Mile Radius
- Close Proximity to Cypress College, Los Alamitos Race Track, Knott's Berry Farm, and Disneyland
- Located close to Residential