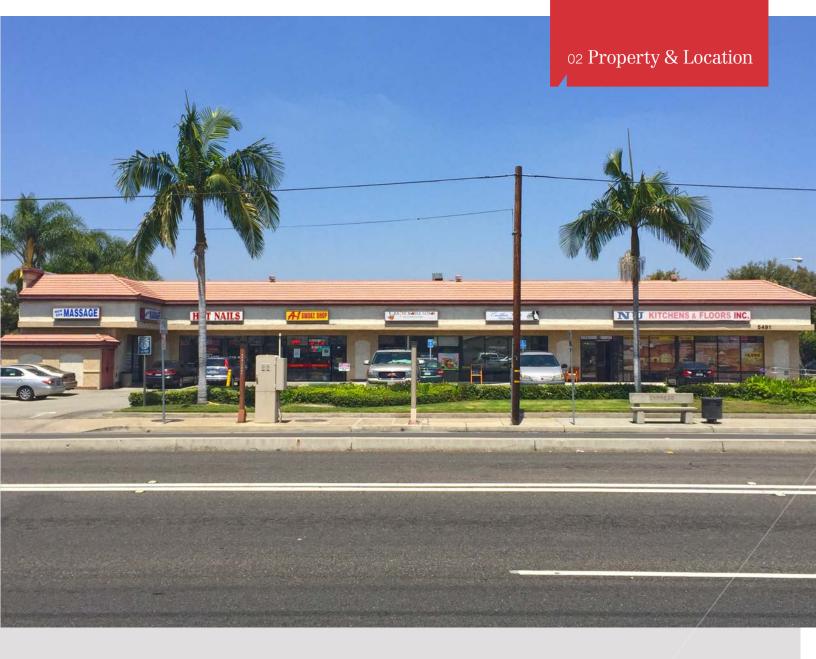

### **Investment Highlights**

NAI Capital is proud to present a neighborhood retail strip center in desirable Cypress, CA. Situated on a hard corner, the property has convenient access to both Walker Street and Ball Road. In addition, the property enjoys great visibility on Ball Road, and is situated in one of Cypress's main retail corridors.

### **Investment Summary**

Address: 5491 Ball Road, Cypress, CA

## Welcome to The Neighborhood

Cypress Plaza is located in the city of Cypress CA. The property has access to the 605,405,91,22, and 5 Freeways. Average daily traffic count is in excess of 40,000 cars per day on Walker Street and Ball Road. The property and its monument signage also benefits from excellent visibility and accessibility from both Walker Street and Ball Road. The average house hold income within a 1 miles radius is in excess of over \$100,000. It is also has a population of over 590,000 with a 5 miles radius.

## Location Highlights

- Average Traffic Count exceeds 40,000 per day on Walker Street / Ball Road
- Average household income in Excess of \$100,000 within 1-Mile Radius
- Close Proximity to Cypress College, Los Alamitos Race Track, Knott's Berry Farm, and Disneyland
- Located close to Residential