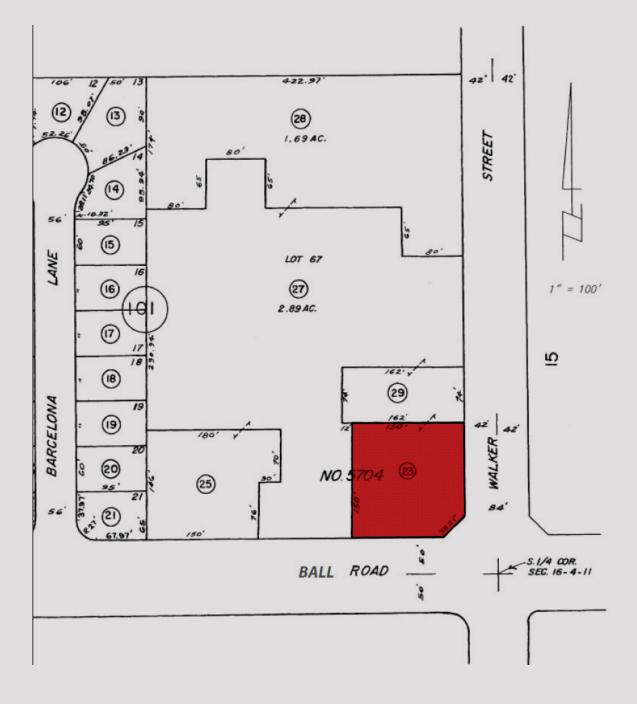

|
|--------------------------------------------------------------------------------------------------------------------|------------------------------------------------------------------|----------------------------------------------------------|
| Estimated New Taxes (1.1%)<br>Utilities<br>Insurance<br>Management Fee<br>Property Maintenance<br>Property Repairs | \$29,700<br>\$9,869<br>\$2,742<br>\$12,300<br>\$4,550<br>\$2,119 | \$3.86<br>\$1.28<br>\$0.36<br>\$1.60<br>\$0.59<br>\$0.28 |
| Total Expenses:                                                                                                    | \$61,280                                                         | \$7.96 Annual Per/Ft<br>\$0.66 Monthly Per/Ft            |

## Retail Map



## Plat Map



## Site Plan



| Suite | Tenant                    | Square<br>Footage |
|-------|---------------------------|-------------------|
| 101   | New Spa Massage           | 1,228             |
| 102   | Hot Nails                 | 1,017             |
| 102A  | A-1 Smoke Shop            | 1,017             |
| 103   | Katsu Noodle              | 1,017             |
| 104   | Endless Cuts              | 1,017             |
| 105   | Nu Kitchens & Floors Inc. | 2,403             |

## Welcome to The Neighborhood



Cypress Plaza is located in the city of Cypress CA. The property has access to the 605,405,91,22, and 5 Freeways. Average daily traffic count is in excess of 40,000 cars per day on Walker Street and Ball Road. The property and its monument signage also benefits from excellent visibi