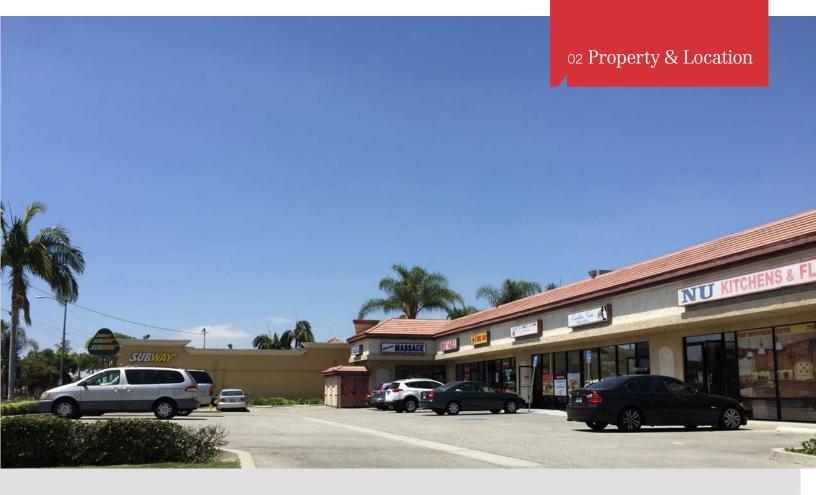

### **Investment Highlights**

NAI Capital is proud to present a neighborhood retail strip center in desirable Cypress, CA. Situated on a hard corner, the property has convenient access to both Walker Street and Ball Road. In addition, the property enjoys great visibility on Ball Road, and is situated in one of Cypress's main retail corridors.

## Welcome to The Neighborhood

Cypress Plaza is located in the city of Cypress CA. The property has access to the 605,405,91,22, and 5 Freeways. Average daily traffic count is in excess of 40,000 cars per day on Walker Street and Ball Road. The property and its monument signage also benefits from excellent visibility and accessibility from both Walker Street and Ball Road. The average house hold income within a 1 miles radius is in excess of over \$100,000. It is also has a population of over 590,000 with a 5 miles radius.

## Location Highlights

- Average Traffic Count exceeds 40,000 per day on Walker Street / Ball Road
- Average household income in Excess of \$100,000 within 1-Mile Radius
- Close Proximity to Cypress College, Los Alamitos Race Track, Knott's Berry Farm, and Disneyland
- Located close to Residential