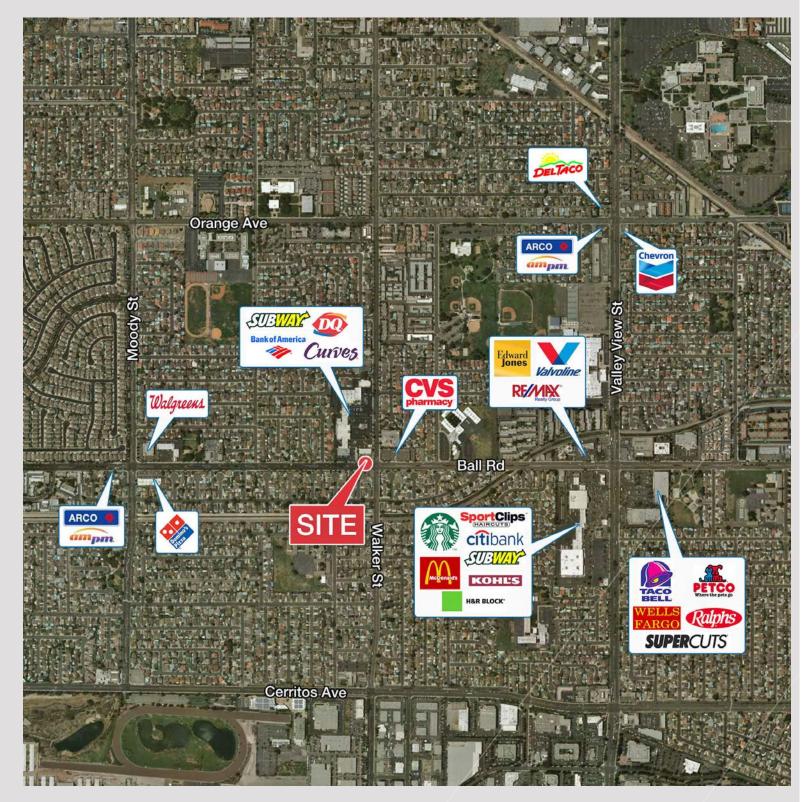

## Retail Map

## Welcome to The Neighborhood

Cypress Plaza is located in the city of Cypress CA. The property has access to the 605,405,91,22, and 5 Freeways. Average daily traffic count is in excess of 40,000 cars per day on Walker Street and Ball Road. The property and its monument signage also benefits from excellent visibility and accessibility from both Walker Street and Ball Road. The average house hold income within a 1 miles radius is in excess of over \$100,000. It is also has a population of over 590,000 with a 5 miles radius.

## Location Highlights

- Average Traffic Count exceeds 40,000 per day on Walker Street / Ball Road
- Average household income in Excess of \$100,000 within 1-Mile Radius
- Close Proximity to Cypress College, Los Alamitos Race Track, Knott's Berry Farm, and Disneyland
- Located close to Residential