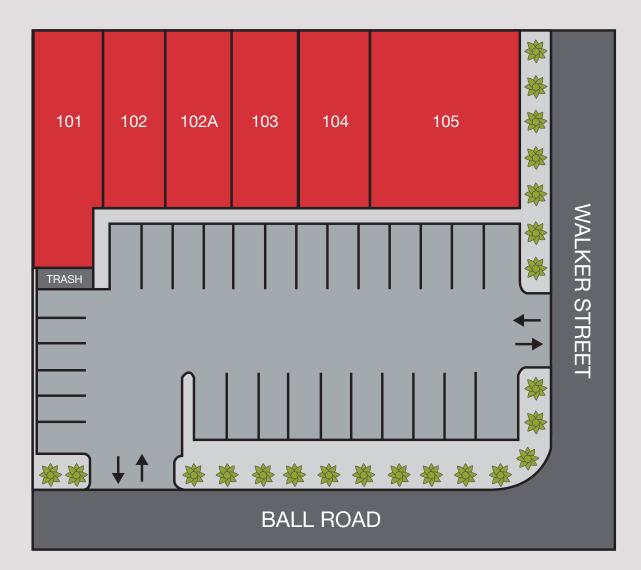

## Site Plan

| Suite | Tenant                    | Square<br>Footage |
|-------|---------------------------|-------------------|
| 101   | New Spa Massage           | 1,228             |
| 102   | Hot Nails                 | 1,017             |
| 102A  | A-1 Smoke Shop            | 1,017             |
| 103   | Katsu Noodle              | 1,017             |
| 104   | Endless Cuts              | 1,017             |
| 105   | Nu Kitchens & Floors Inc. | 2,403             |