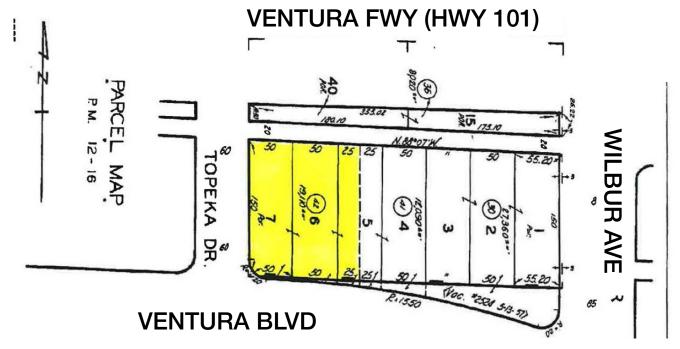

#### **PROPERTY DETAILS**

Land Area: 19,109 Square Feet

**Zoning:** LAC2-IVL

Current Use: Used Car Sales, Body Shop, and

Auto Bays

**Existing** 

**Improvements:** Approximately 5,710 Square Feet

Purposed Use: Available "As Is" or For

### 18927 Ventura Blvd | NEC Ventura Blvd. and Topeka Dr. | Tarzana CA

APN #2161-001-042

For information, please contact your exclusive listing agent:

Steven H. Weiss Senior Vice President 818.905.2400 x134 sweiss@naicapital.com DRE Lic. #00680554 16001 Ventura Boulevard Suite 200 Encino, California 91436 fax 818 905 2400 www.naicapital.com