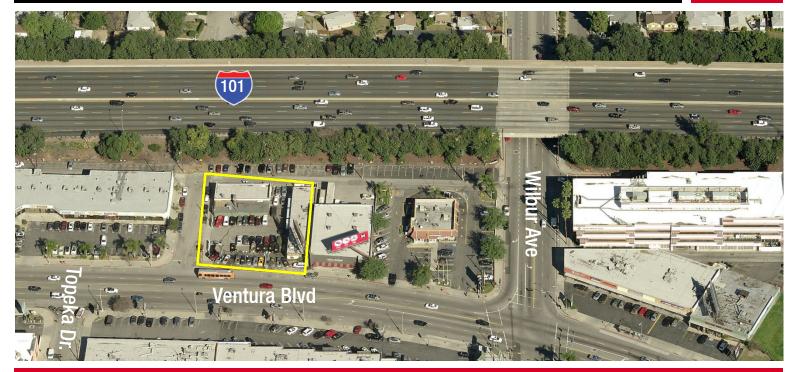

## 18927 Ventura Blvd | NEC Ventura Blvd. and Topeka Dr. | Tarzana CA

#### **PROPERTY DETAILS**

Land Area: 19,109 Square Feet

**Zoning:** LAC2-IVL

Current Use: Used Car Sales, Body Shop, and

Auto Bays

**Existing** 

**Improvements:** Approximately 5,710 Square Feet

Purposed Use: Available "As Is" or For