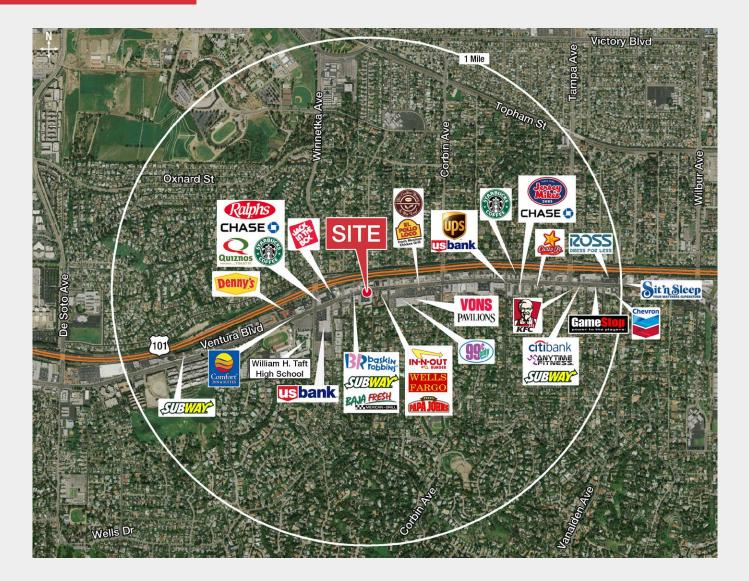

# **Property Features**

- Ample parking
- High demographics
- Great visibility
- Center is well maintained
- Easy access to the 101 freeway
- Traffic count of 43,310 cars per day
- \$2.95 PSF NNN (\$0.50 PSF) End-cap
- \$2.25 PSF NNN (\$0.50 PSF)
- 3-5 year term

| 19952-1/2 VENTURA BLVD.<br>(AVAILABLE SEPTEMBER 2014) |           |          | 1,250 SF |
|-------------------------------------------------------|-----------|----------|----------|
| DEMOGRAPHICS                                          | 1 MILE    | 3 MILES  | 5 MILES  |
| POPULATION                                            | 11,780    | 194,698  | 407,492  |
| AVG HH INCOME                                         | \$150,659 | \$89,691 | \$93,041 |
|                                                       |           |          |          |