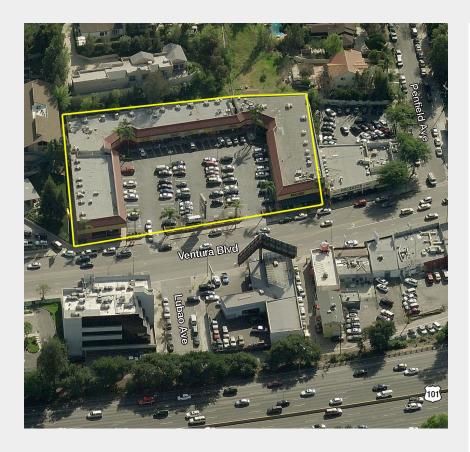

# Winnetka Square

19930-19960 Ventura Blvd., Woodland Hills, CA

# **Property Features**

- Ample parking
- High demographics
- Great visibility
- Center is well maintained
- Easy access to the 101 freeway
- Traffic count of 43,310 cars per day
- \$2.95 PSF NNN (\$0.50 PSF) End-cap
- \$2.25 PSF NNN (\$0.50 PSF)
- 3-5 year term