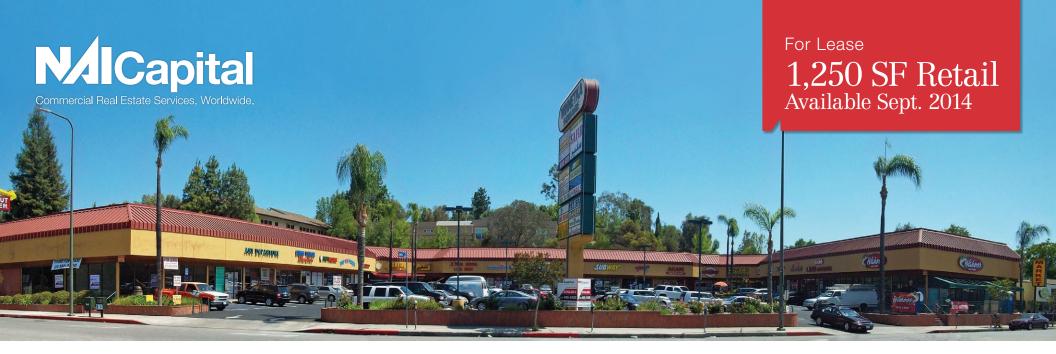

# Winnetka Square

19930-19960 Ventura Blvd., Woodland Hills, CA

# **Property Features**

- Ample parking
- High demographics
- Great visibility
- Center is well maintained
- Easy access to the 101 freeway
- Traffic count of 43,310 cars per day
- \$2.95 PSF NNN (\$0.50 PSF) End-cap
- \$2.25 PSF NNN (\$0.50 PSF)
- 3-5 year term

| 19952-1/2 VENTURA BLVD.<br>(AVAILABLE SEPTEMBER 2014) |           |          | 1,250 SF |
|-------------------------------------------------------|-----------|----------|----------|
| DEMOGRAPHICS                                          | 1 MILE    | 3 MILES  | 5 MILES  |
| POPULATION                                            | 11,780    | 194,698  | 407,492  |
| AVG HH INCOME                                         | \$150,659 | \$89,691 | \$93,041 |
|                                                       |           |          |          |