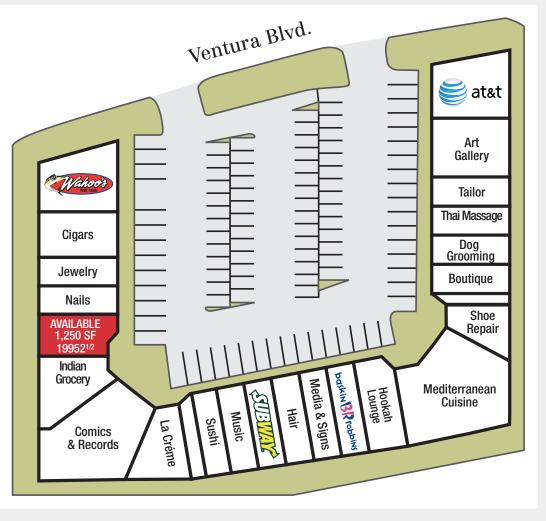

# Winnetka Square

19930-19960 Ventura Blvd., Woodland Hills, CA

| 19952-1/2 VENTURA BLVD.<br>(AVAILABLE SEPTEMBER 2014) |           |          | 1,250 SF |
|-------------------------------------------------------|-----------|----------|----------|
| DEMOGRAPHICS                                          | 1 MILE    | 3 MILES  | 5 MILES  |
| POPULATION                                            | 11,780    | 194,698  | 407,492  |
| AVG HH INCOME                                         | \$150,659 | \$89,691 | \$93,041 |
|                                                       |           |          |          |

# Join:

SPACE AVAILABLE

### The Valley's Foremost Retail Team Working Together For Your Success!

SIZE