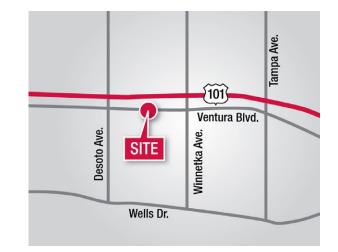

# Winnetka Square

19930-19960 Ventura Blvd., Woodland Hills, CA

# **Property Features**

- Ample parking
- High demographics
- Great visibility
- Center is well maintained
- Easy access to the 101 freeway
- Traffic count of 43,310 cars per day
- \$2.95 PSF NNN (\$0.50 PSF) End-cap
- \$2.25 PSF NNN (\$0.50 PSF)
- 3-5 year term