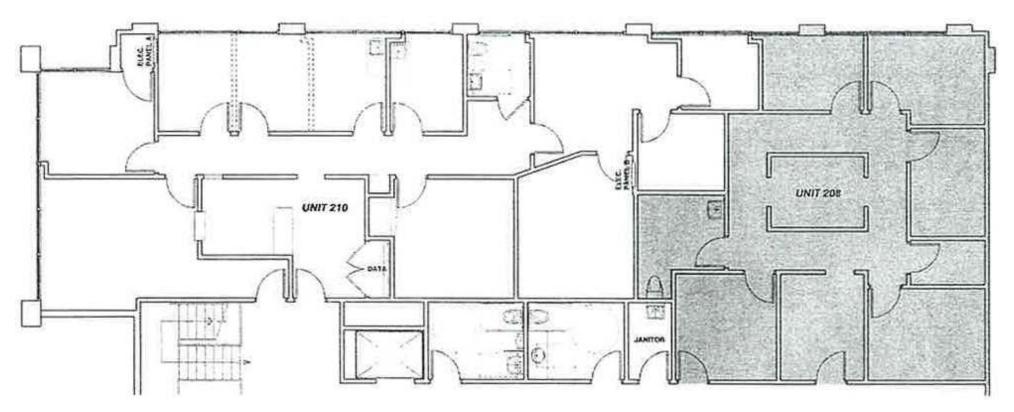

# Tarzana Medical Square

18344 & 18372 Clark St., Tarzana, CA 91356 18399 Ventura Blvd.

18344 Clark St., Suite 210 - 2,195 SF

18344 Clark St., Suite 208 - 1,185 SF

208 & 210 can be combined to 3,380 SF

The Valley's Foremost Retail Team Working Together For Your Success!