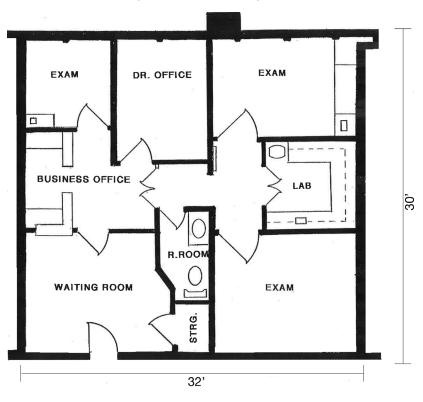

# Tarzana Medical Square

18344 & 18372 Clark St., Tarzana, CA 91356 18399 Ventura Blvd.

18344 Clark St., Suite 210 - 2,195 SF

18344 Clark St., Suite 208 - 1,185 SF

208 & 210 can be combined to 3,380 SF

The Valley's Foremost Retail Team Working Together For Your Success!