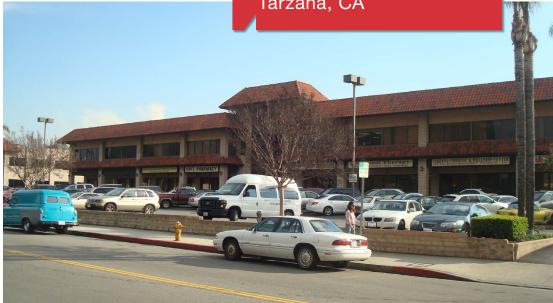

# Tarzana Medical Square

18344 & 18372 Clark St., Tarzana, CA 91356 18399 Ventura Blvd.

### Available Space

- 18372 Clark St. Suite 203 - 1,100 RSF
- 18399 Ventura Blvd. Suite 239 - 1,428 RSF
- 18344 Clark St. Suite 208 - 1,185 RSF Suite 210 - 2,195 RSF \*208 & 210 can be combined to 3,380 SF