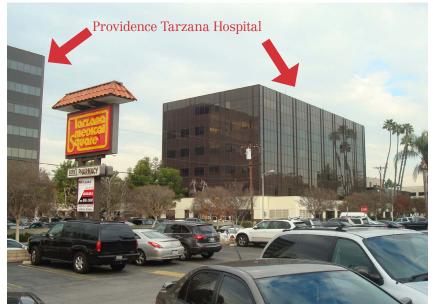

# Tarzana Medical Square

18344 & 18372 Clark St., Tarzana, CA 91356 18399 Ventura Blvd.

### **Property Highlights**

• Property Type: Medical Building

• Building Size: 30,000 SF

- Established Medical Building
- Across from Providence Tarzana Hospital
- Free Parking
- Professioinal Management On-Site
- Rental Rate: \$2.75 PSF + Electric