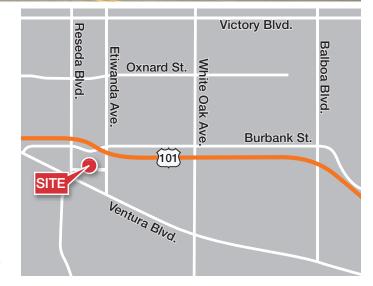

# Tarzana Medical Square

18344 & 18372 Clark St., Tarzana, CA 91356 18399 Ventura Blvd.

### **Property Highlights**

• Property Type: Medical Building

• Building Size: 30,000 SF

- Established Medical Building
- Across from Providence Tarzana Hospital
- Free Parking
- Professioinal Management On-Site
- Rental Rate: \$2.75 PSF + Electric