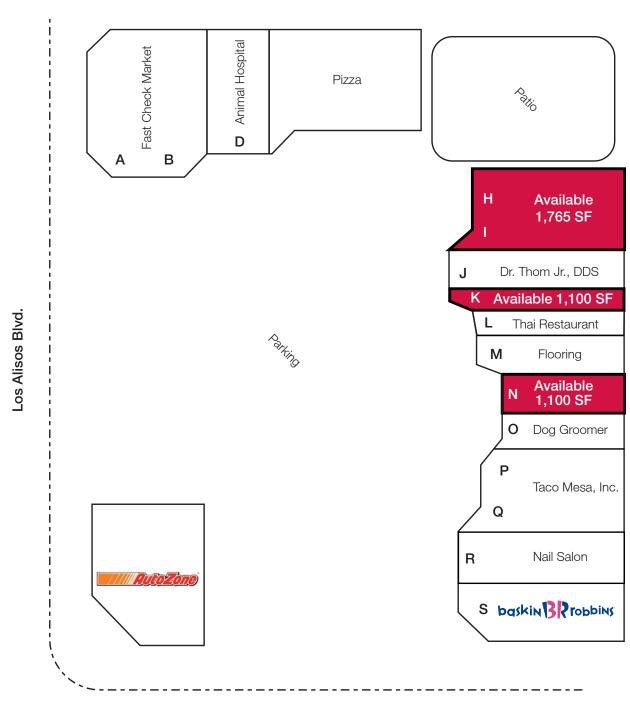

### Highlights

- 1,000-3,000 Retail SF Available
- Rent: Best Offer +60¢ NNN All Offers Considered
- Gem of a Neighborhood Retail Center
- High Income Community
- Wholesome Property
- Well Established
- Ample Parking

#### SITE PLAN

Trabuco Cyn. Rd.

For information, please contact the exclusive listing agent:

No warranty, express or implied, is made as to the accuracy of the information contained herein. This information is submitted subject to errors, omissions, change of price, rental or other conditions, withdrawal without notice, and is subject to any special listing conditions imposed by our principals. Cooperating brokers, buyers, tenants and other parties who receive this document should not rely on it, but should use it as a starting point of analysis, and should independently confirm the accuracy of the information contained herein through a due diligence review of the books, records, files and documents that constitute reliable sources of the information described herein.