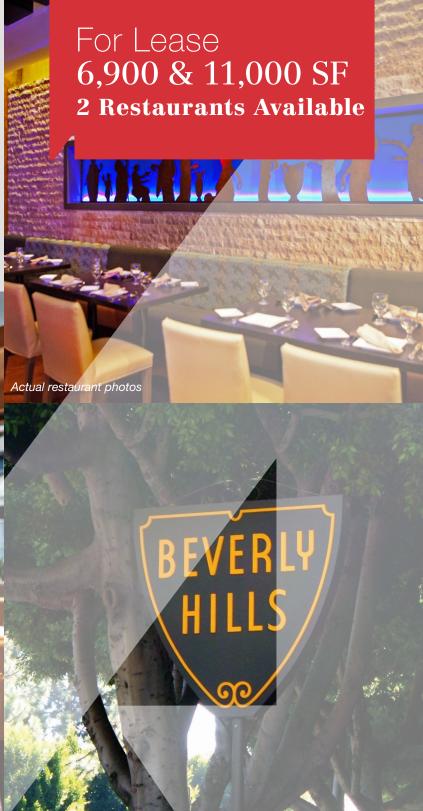

# For Lease 6,900 & 11,000 SF 2 Restaurants Available

### 2 Restaurant for Lease

La Cienega "Restaurant Row"

50 N La Cienega Blvd | Beverly Hills, CA 91211

ASKING RENT: SUBMIT ALL OFFERS

SIZE: 1)  $\pm$  6,900 Square Feet Rentable Area + Patio

2) ± 11,000 Square Feet