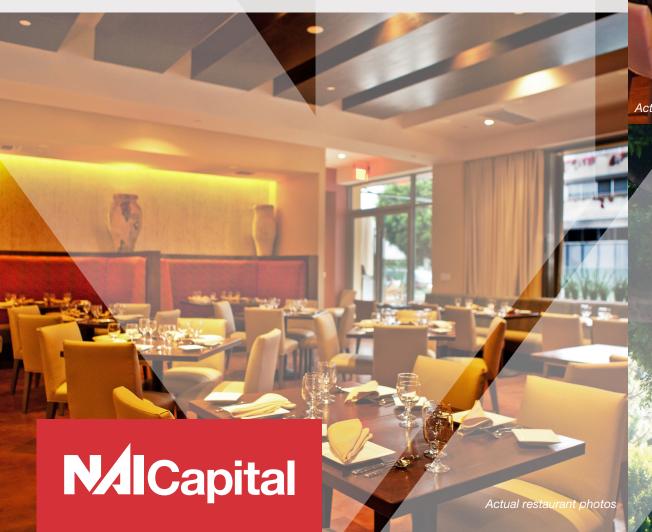

La Cienega "Restaurant Row" 2 RESTAURANT AVAILABLE:

6,900 SF + Patio & 11,000 SF

### 2 Restaurant for Lease

La Cienega "Restaurant Row"

50 N La Cienega Blvd | Beverly Hills, CA 91211

ASKING RENT: SUBMIT ALL OFFERS

SIZE: 1)  $\pm$  6,900 Square Feet Rentable Area + Patio

2) ± 11,000 Square Feet

#### **Highlights:**

- NO KEY MONEY!!!
- Fully-Equipped Kitchens Needs your Decor Package
- Prime Location on La Cienega's "Restaurant Row"
- Abundant On-Site Parking / Valet
- Ground Floor in Fully Leased 75,000 SF Professional Medical Building