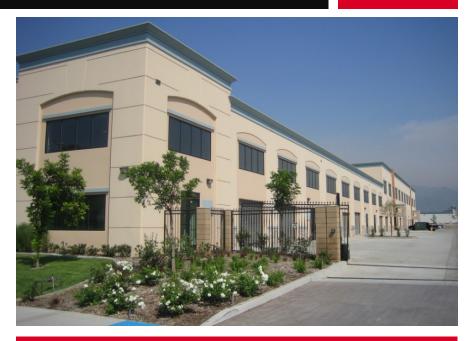

# Prosperity Business Park Industrial Condos

1773 W San Bernardino Rd. ■ West Covina, CA

#### **HIGHLIGHTS**

- Fantastic New Industrial Units For Sale/For Lease
- Units from 1,764 SF to 8,272 SF
- Immediate Occupancy
- High Ceiling/Gated/Secured Location/Parking
- Move in Incentives Available
- Fully Sprinklered
- Excellent San Gabriel Valley Location (Close to 10, 210 and 605 Freeways)
- Offices Completed with HVAC
- Sales Price \$169.00 Per SF
- Lease Rate \$0.80 Per SF