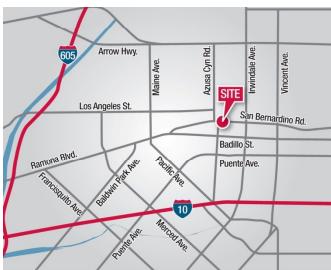

#### **HIGHLIGHTS**

- Fantastic New Industrial Units For Sale/For Lease
- Units from 1,764 SF to 8,272 SF
- Immediate Occupancy
- High Ceiling/Gated/Secured Location/Parking
- Move in Incentives Available
- Fully Sprinklered
- Excellent San Gabriel Valley Location (Close to 10, 210 and 605 Freeways)
- Offices Completed with HVAC
- Sales Price \$169.00 Per SF
- Lease Rate \$0.80 Per SF