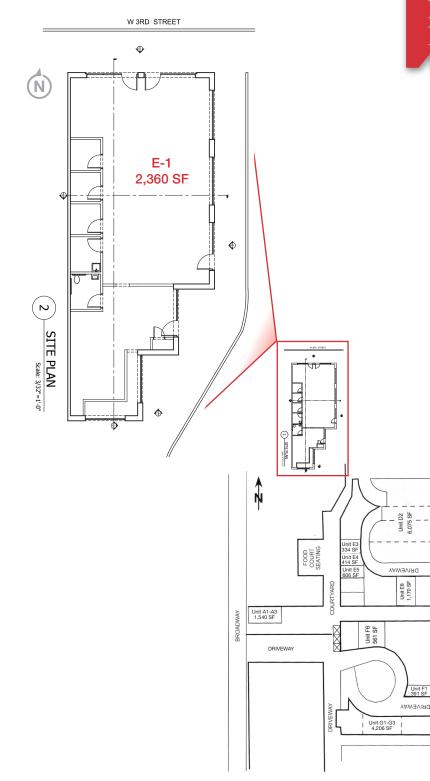

#### **Property Highlights**

- Base Rent \$3.75/SF/Mo./NNN
- NNN's estimated at 47 cents/SF/Mo.
- Ground floor of an existing 1254 car parking garage
- Garage entry access off Broadway, Spring, 3rd and 4th Streets
- Food court seating area
- By Biddy Mason Park
- Excellent high density area
- Daytime population over 170,000
- Thousands of residences within walking distance