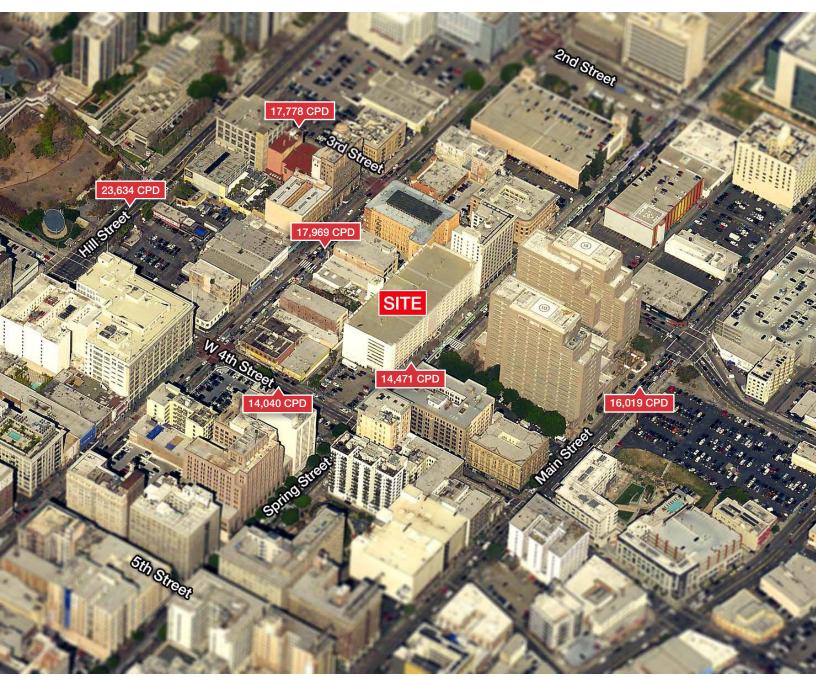

## FOR LEASE 334 SF to 2,360 SF Retail/Restaurant Space Broadway Spring Center

Aerial

Kenneth R. Simons Senior Vice President

Tel 805 277 4015 kensimons@naicapital.com BRE License #00625646 2555 Townsgate Road Suite 320 Westlake Village, CA 91361 Main 805 446 2400 www.naicapital.com

No warranty, express or implied, is made as to the accuracy of the information contained herein. This information is submitted subject to errors, omissions, change of price, rental or other conditions, withdrawal without notice, and is subject to any special listing conditions imposed by our principals. Cooperating brokers, buyers, tenants and other parties who receive this document should not rely on it, but should use it as a starting point of analysis, and should ind https://maps.gstatic.com/intl/en\_us/mapfiles/cb/minimap\_arrows.png ependently confirm the accuracy of the information contained herein.