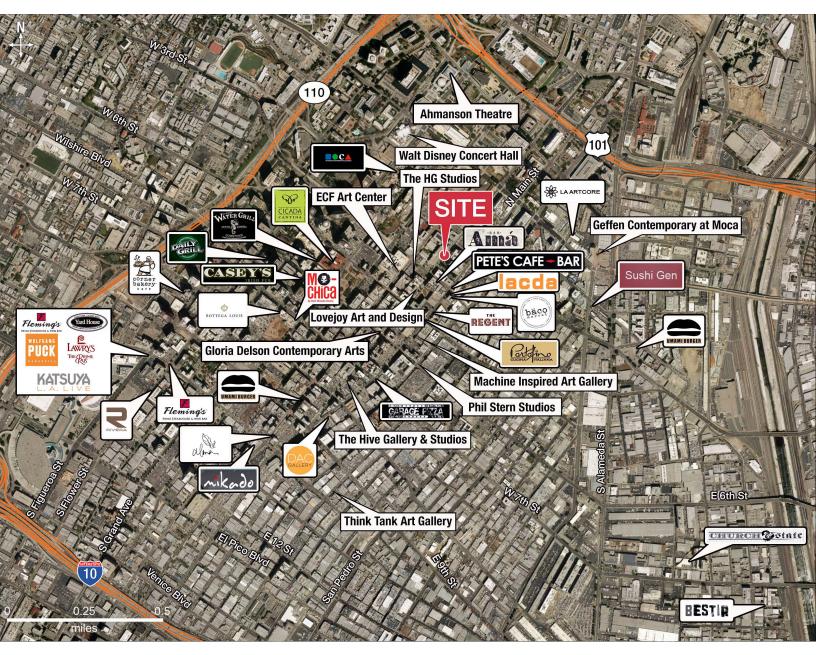

#### FOR LEASE 334 SF to 2,360 SF Retail/Restaurant Space Broadway Spring Center

Restaurant/Points of Interest Map

Kenneth R. Simons Senior Vice President Tel 805 277 4015 kensimons@naicapital.com BRE License #00625646 2555 Townsgate Road Suite 320 Westlake Village, CA 91361 Main 805 446 2400 www.naicapital.com

No warranty, express or implied, is made as to the accuracy of the information contained herein. This information is submitted subject to errors, omissions, change of price, rental or other conditions, withdrawal without notice, and is subject to any special listing conditions imposed by our principals. Cooperating brokers, buyers, tenants and other parties who receive this document should not rely on it, but should use it as a starting point of analysis, and should ind https://maps.gstatic.com/intl/en\_us/mapfiles/cb/minimap\_arrows.png ependently confirm the accuracy of the information contained herein.