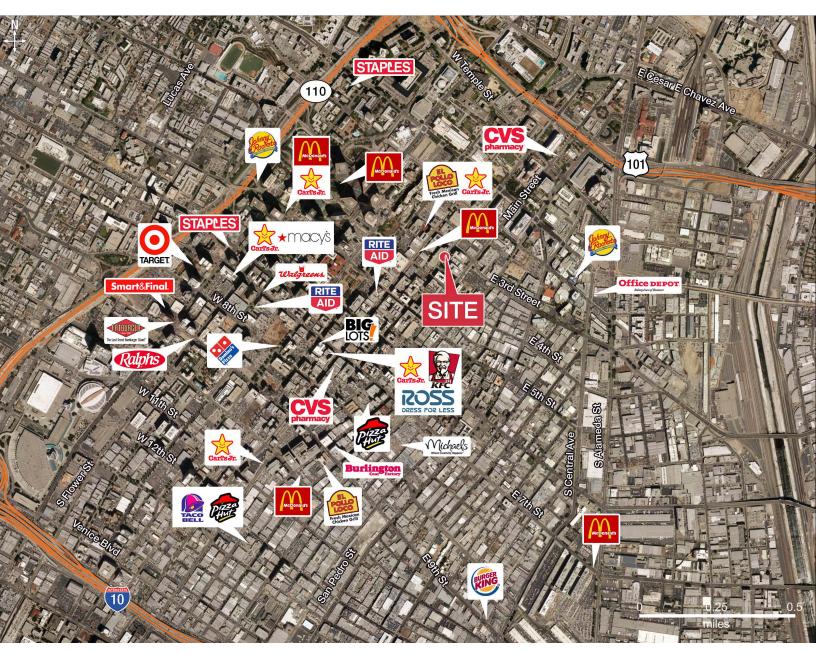

#### FOR LEASE 334 SF to 2,360 SF Retail/Restaurant Space Broadway Spring Center

Restaurant/Points of Interest Map

Kenneth R. Simons Senior Vice President Tel 805 277 4015 kensimons@naicapital.com BRE License #00625646 2555 Townsgate Road Suite 320 Westlake Village, CA 91361 Main 805 446 2400 www.naicapital.com