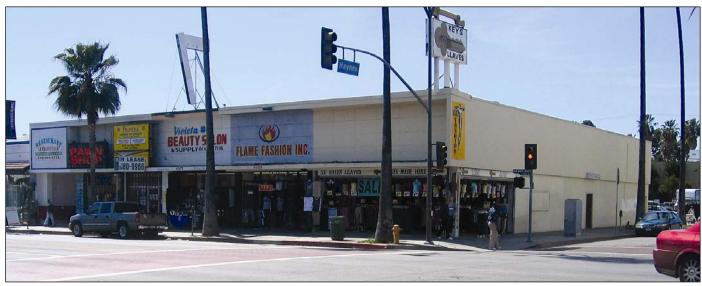

## **Prime Corner Location**

6531 Van Nuys Blvd. ■ Van Nuys, CA

#### 2,601 to 6,101 SF Available

- Corner location on major intersection of Haynes St. and Van Nuys Blvd.
- Ample parking behind store
- On major bus routes (5 Different Lines)
- Can be configured to 3 different sizes: 2,601 SF, 4,301 SF or 6,101 SF
- Monument sign on top of building
- Van Nuys High School 2 blocks west
- Very high pedestrian and vehicular traffic area: 35,305 Cars per day on Van Nuys Blvd.

# 6531 Van Nuys Blvd.

Corner of Haynes St. & Van Nuys Blvd.