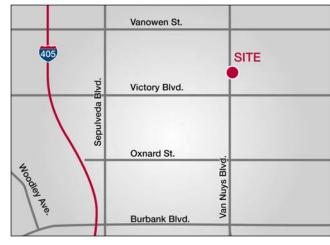

## **Prime Corner Location**

6531 Van Nuys Blvd. ■ Van Nuys, CA

#### 2,601 to 6,101 SF Available

- Corner location on major intersection of Haynes St. and Van Nuys Blvd.
- Ample parking behind store
- On major bus routes (5 Different Lines)
- Can be configured to 3 different sizes: 2,601 SF, 4,301 SF or 6,101 SF
- Monument sign on top of building
- Van Nuys High School 2 blocks west
- Very high pedestrian and vehicular traffic area: 35,305 Cars per day on Van Nuys Blvd.