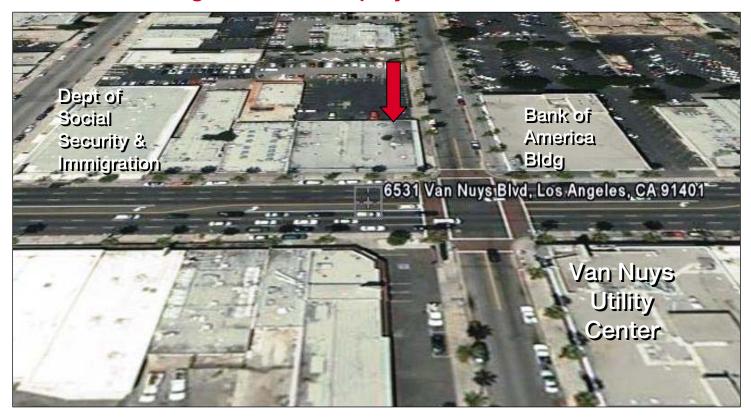

### **Neighbors and Employment Information**

**BUILDING NAME** 

Van Nuys Utility Center Bldg

(LADWP & The Gas Co.)

Bank of America Bldg

1st Floor Bank of America Branch

2<sup>nd</sup> Floor Preferred College of Nursing

Department of Social Security Bldg

1st Floor Social Security Administration Office 2nd Floor CIS Application Center Immigration

#of Employees # of Clients Serviced

30 Employees 24,000 per month

27 Employees 14,000 per month

10 Staff 75 Students

45 Employees 8,200 per month

17 Employees 10,000 per month

For more information, please contact your exclusive listing agents: