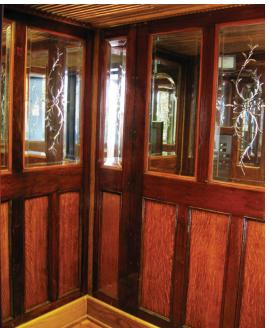

### **Property Features**

- Charming Building with Beautiful Leaded-Glass Windows
- Located in Old Town Pasadena
- Historic Building Originally Livery & Stables for Hotel Green and Castle Green
- Elevator Served
- Common Conference Room
- Walk to Restaurants and Shopping
- Close to City Parking Garage
- \$2.75/SF Full Service Gross