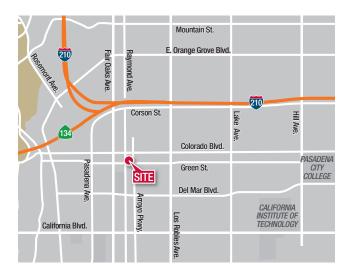

Suite 4:365 SFAvail 12/1/2015Suite 7:894 SFAvail ImmediatelySuite 11:969 SFAvail 6/1/2016Suite 14:2,576 SFAvail 6/1/2016

## 101 E. Green Street

Pasadena, CA 91105

FOR LEASE

Creative Office Space

### **Property Features**

- Charming Building with Beautiful Leaded-Glass Windows
- Located in Old Town Pasadena
- Historic Building Originally Livery & Stables for Hotel Green and Castle Green
- Elevator Served
- Common Conference Room
- Walk to Restaurants and Shopping
- Close to City Parking Garage
- \$2.75/SF Full Service Gross

### R. Scott Martin, SIOR

Exec. Vice President 626 564 4800 x110 smartin@naicapital.com BRE License #00992387

#### John Martin

Senior Vice President 626 564 4800 x107 jmartin@naicapital.com BRE License #01280892

#### Sheri McCanless

Senior Vice President **