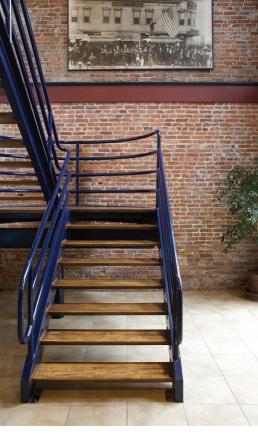

### **Property Features**

- Charming Building with Beautiful Leaded-Glass Windows
- Located in Old Town Pasadena
- Historic Building Originally Livery & Stables for Hotel Green and Castle Green
- Elevator Served
- Common Conference Room
- Walk to Restaurants and Shopping
- Close to City Parking Garage
- \$2.75/SF Full Service Gross