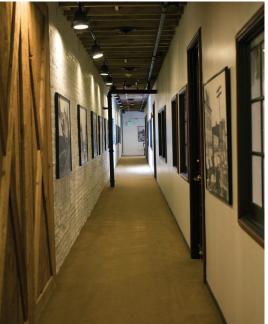

### **Property Features**

- Charming Building with Beautiful Leaded-Glass Windows
- Located in Old Town Pasadena
- Historic Building Originally Livery & Stables for Hotel Green and Castle Green
- Elevator Served
- Common Conference Room
- Walk to Restaurants and Shopping
- Close to City Parking Garage
- \$2.75/SF Full Service Gross