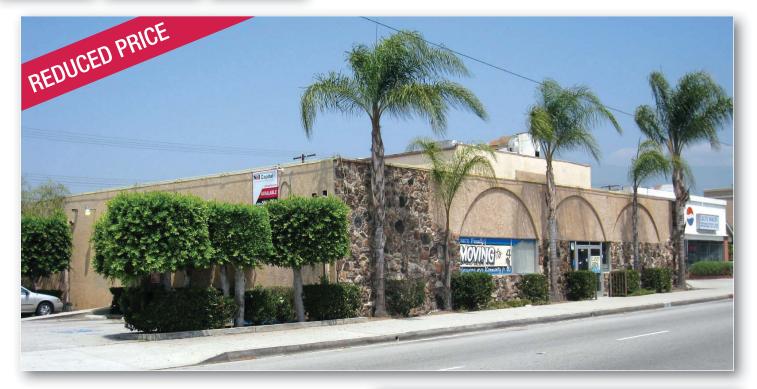

**LA TOLTECA** FOODS BUILDING 321 N. Azusa Avenue • Azusa, CA

#### 321 N. Azusa Avenue Azusa, CA

- PRICE:
- \$950,000
- **Building Size:** 9,780 Sq. Ft.
- Lot Size: 20,992 Sq. Ft.
- Built In 1965
- Alley Access
- 35 Parking Spaces and 4 Loading Doors
- Previously La Tolteca Foods
- 8,884 Cars Per Day, Traveling North-Bound on Azusa Ave., North of Foothill Blvd.
- City Incentives may be Available for Restaurant or Other Sales Tax Driven Use
- Includes Hoods with Suppression Systems
- High Visibility Building in an Underserved Market
- Many New Tenants in the Area Including, Target, Starbucks, Subway, AT&T, and CVS
- Acceptable Uses May Include: Restaurant, Martial Arts, Dance Studio, Live/Work, General Retail, Bank, Medical, & Office, **Commercial Kitchen**
- Hwy 39 to Crystal Lake Now Open