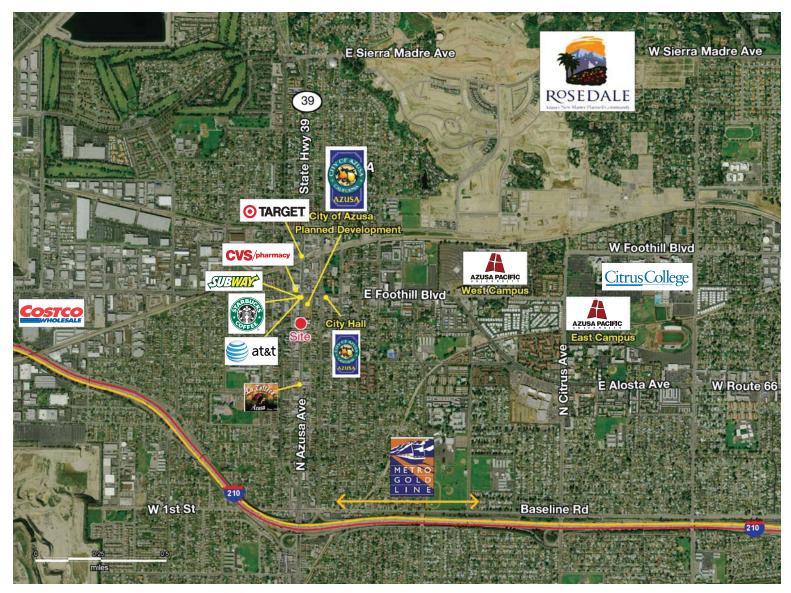

#### Aerial

For information, please contact your exclusive listing agents:

Marie Taylor - LEED AP Senior Vice President 626.204.1520 Direct mtaylor@naicapital.com www.marie-taylor.com DRE Lic. #01233430

#### 321 N. Azusa Avenue Azusa, CA

- PRICE:
- \$950,000
- **Building Size:** 9,780 Sq. Ft.
- Lot Size: 20,992 Sq. Ft.
- Built In 1965
- Alley Access
- 35 Parking Spaces and 4 Loading Doors
- Previously La Tolteca Foods
- 8,884 Cars Per Day, Traveling North-Bound on Azusa Ave., North of Foothill Blvd.
- City Incentives may be Available for Restaurant or Other Sales Tax Driven Use
- Includes Hoods with Suppression Systems
- High Visibility Building in an Underserved Market
- Many New Tenants in the Area Including, Target, Starbucks, Subway, AT&T, and CVS
- Acceptable Uses May Include: Restaurant, Martial Arts, Dance Studio, Live/Work, General Retail, Bank, Medical, & Office, **Commercial Kitchen**
- Hwy 39 to Crystal Lake Now Open