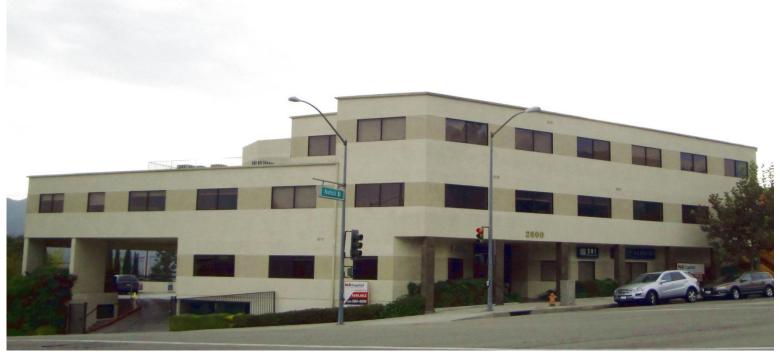

## OFFICE SPACE FOR LEASE The Rosemont Business Plaza

## 2600 Foothill Boulevard, Glendale, CA

| Location:    | Located at SWC of Foothill Blvd. and    | HIGHLIGHTS                                 |
|--------------|-----------------------------------------|--------------------------------------------|
|              | Rosemont Avenue.                        | Class A charm within the LA Crescenta / La |
| Available:   | * Suite 208: 2,375 RSF                  | Cañada corridor                            |
|              |                                         | On-site management, pride of ownership     |
| Rental Rate: | \$2.00 per square foot, Modified Gross. | building.                                  |
| Parking:     | 2.5:1000 free of charge                 | Walking distance to numerous amenities     |
| Term:        | 3-5 Years                               | 210 Freeway access via Ocean View Blvd.    |
|              |                                         | Tenant improvements are negotiable.        |