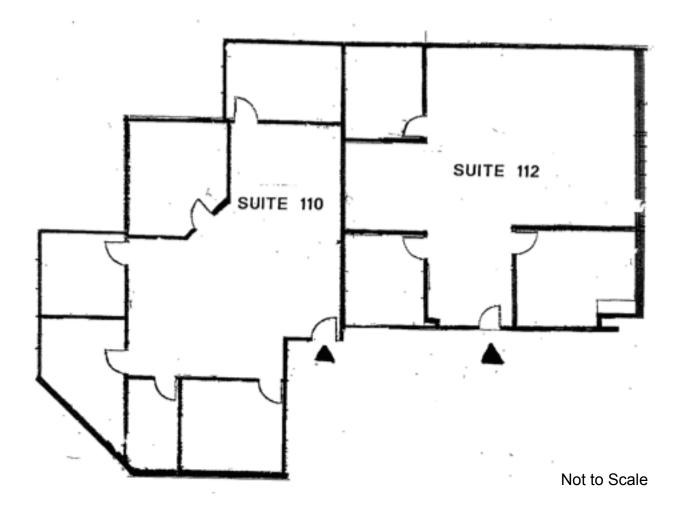

# 221 Walnut Street - Availability

| Suite | Square Footage | Comments                                                                   |
|-------|----------------|----------------------------------------------------------------------------|
| 112   | 2032 RSF       | 2 offices, reception, large storage room and large open plan for cubicles. |
| 110   | 1808 RSF       | 5 offices, storage, and open work space.                                   |