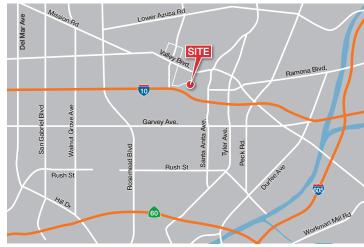

## 3608 Arden Drive

El Monte, California

## **Property Features:**

• COMPLEX SIZE: 22,050 SF

PARKING: Uncovered Paved Lot

POWER: 3 phase 120/240 Volts

and 100 Amps (Tenant to Verify)

• CLEAR HEIGHT: 14'

DOORS: One 10' x 12' Grade Level Panel

One (1) Small Office and Restroom

ZONING: EMM1

Close to the I-10 & I-605 Freeways

## Space Available:

Unit P: 1,540 SF







Dan Bacani
Senior Vice President
626.204.1525 Direct
dbacani@naicapital.com
www.bacani-taylor.com
BRE Lic. #01385413



Marie Taylor - LEED AP Senior Vice President 626.204.1520 Direct mtaylor@naicapital.com www.bacani-taylor.com BRE Lic. #01233430



## 3608 Arden Drive

El Monte, California

Site Plan: Availabilities

For Lease \$0.72 PSF MG Industrial Space





Dan Bacani
Senior Vice President
626.204.1525 Direct
dbacani@naicapital.com
www.bacani-taylor.com
BRE Lic. #01385413



Marie Taylor - LEED AP Senior Vice President 626.204.1520 Direct mtaylor@naicapital.com www.bacani-taylor.com BRE Lic. #01233430