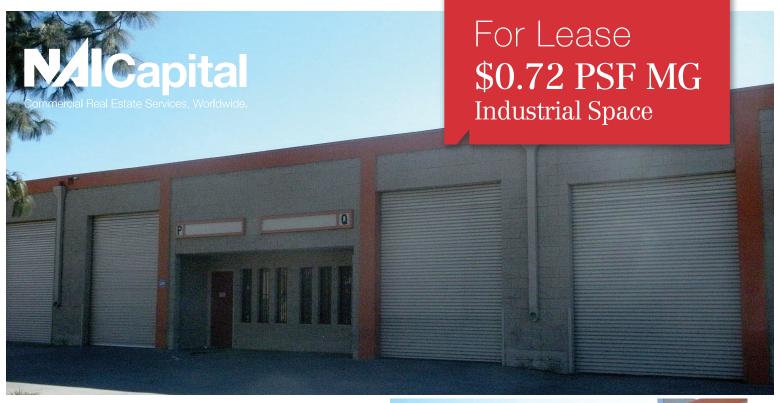

## 3608 Arden Drive

El Monte, California

## **Property Features:**

• COMPLEX SIZE: 22,050 SF

PARKING: Uncovered Paved Lot

POWER: 3 phase 120/240 Volts

and 100 Amps (Tenant to Verify)

• CLEAR HEIGHT: 14'

DOORS: One 10' x 12' Grade Level Panel

One (1) Small Office and Restroom

## Space Available:

Unit P: 1,540 SF

Dan Bacani
Senior Vice President
626.204.1525 Direct
dbacani@naicapital.com
www.bacani-taylor.com
BRE Lic. #01385413

Marie Taylor - LEED AP Senior Vice President 626.204.1520 Direct mtaylor@naicapital.com www.bacani-taylor.com BRE Lic. #01233430