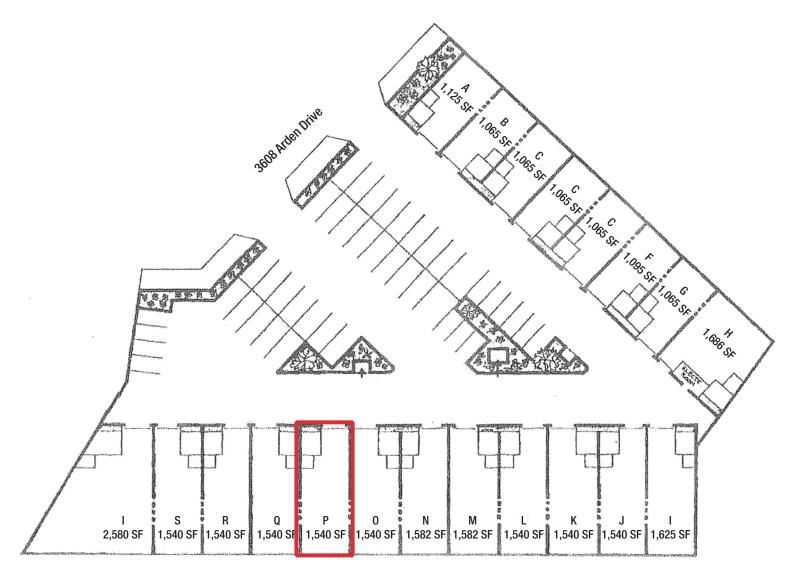

## Space Available:

Unit P: 1,540 SF

Dan Bacani
Senior Vice President
626.204.1525 Direct
dbacani@naicapital.com
www.bacani-taylor.com
BRE Lic. #01385413

Marie Taylor - LEED AP Senior Vice President 626.204.1520 Direct mtaylor@naicapital.com www.bacani-taylor.com BRE Lic. #01233430

## 3608 Arden Drive

El Monte, California

Site Plan: Availabilities

For Lease \$0.72 PSF MG Industrial Space

Dan Bacani
Senior Vice President
626.204.1525 Direct
dbacani@naicapital.com
www.bacani-taylor.com
BRE Lic. #01385413