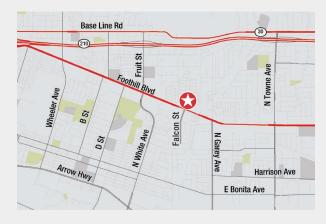

Available Now



# La Verne Village

Luxury Apartment Homes & Shops 2855 Foothill Blvd., La Verne, CA

# **Property Features**

- Store frontage directly on Foothill Boulevard
- Excellent visibility at signalized intersection
- New mixed-use development with 172 luxury apartments
- Strong daytime and evening traffic
- Close proximity to 210 Freeway (Fruit St. exit)
- Retail, office and restaurant ground floor space available: 1.185 SF to 2.643 SF
- Monument signage available
- Traffic Count: Foothill Blvd 36,109 CPD

| Demographics      | 1 MILE   | 3 MILES  | 5 MILES  |
|-------------------|----------|----------|----------|
| POPULATION        | 21,394   | 116,814  | 301,333  |
| HOUSEHOLDS        | 7,676    | 38,376   | 90,309   |
| AVERAGE HH INCOME | \$69,010 | \$82,401 | \$74,307 |



Join:









#### For more information:

Vicky Espinosa Vice President 909 243 7609

vespinosa@naicapital.com BRE License #01114702 Fred Encinas Senior Vice President 909 945 2339 x4079

fencinas@naicapital.com BRE License #00582260 Samantha Zoleta Senior Associate 949 468 2331

szoleta@naicapital.com BRE License #01783083 Maria Diaz Associate

909 945 2339 x930 mdiaz@naicapital.com BRE License #01772645 Another Quality Development By:





# Available Space

| Βl | Ш | D | IN | G | B |
|----|---|---|----|---|---|
|    |   |   |    |   |   |

| SUITE B101 | No.                   | OPENING<br>SUMMER 2015 |
|------------|-----------------------|------------------------|
| SUITE B102 | 1,214 SF              |                        |
| SUITE B103 | <b>₫</b> cyclinsanity | OPENED