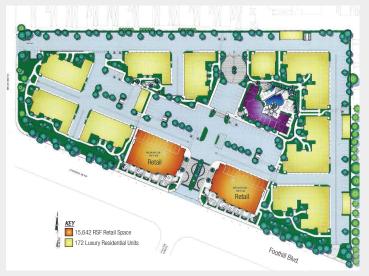

# Elevations

For more information on living at La Verne Village, go to **lavernevillage.com** 

Site Plan La Verne Village Mixed-Use Development

# **Property Features**

- Store frontage directly on Foothill Boulevard
- Excellent visibility at signalized intersection
- New mixed-use development with 172 luxury apartments
- Strong daytime and evening traffic
- Close proximity to 210 Freeway (Fruit St. exit)
- Retail, office and restaurant ground floor space available: 1.185 SF to 2.643 SF
- Monument signage available
- Traffic Count: Foothill Blvd 36,109 CPD