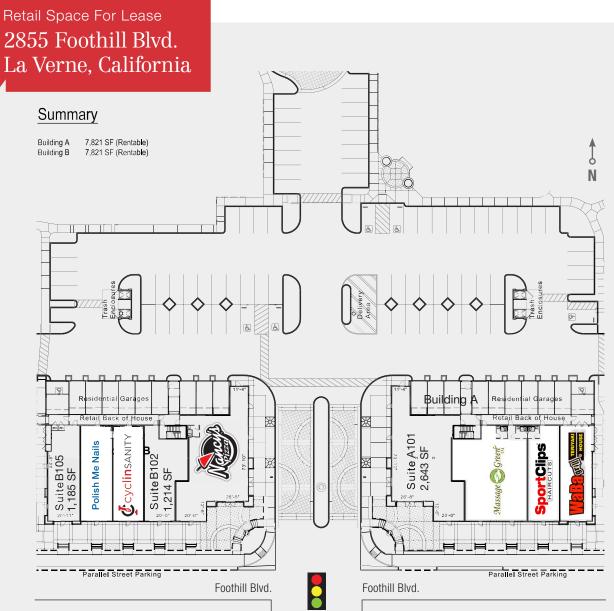

# Available Space

| Βl | Ш | D | IN | G | B |
|----|---|---|----|---|---|
|    |   |   |    |   |   |

| SUITE B101 | No.                   | OPENING<br>SUMMER 2015 |
|------------|-----------------------|------------------------|
| SUITE B102 | 1,214 SF              |                        |
| SUITE B103 | <b>₫</b> cyclinsanity | OPENED                 |
| SUITE B104 | Polish Me Nails       | OPENED                 |
| SUITE B105 | 1 185 SF              |                        |

#### **BUILDING A**

| SUITE A101     | 2,643 SF            |        |
|----------------|---------------------|--------|
| SUITE A102-103 | Massage Green       | OPENED |
| SUITE A104     | SportClips HAIRCUTS | OPENED |
| SUITE A105     | TERIYAKI HOUSE      | OPENED |