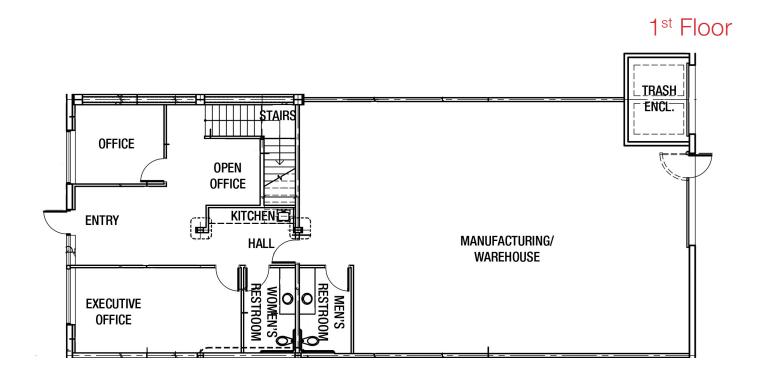

### **Property Highlights**

- Ready for Immediate Occupancy
- Phone and Data Wiring in Place
- Well Design Build-Out, Private Offices, Conference Room, and Kitchen
- Custom Balcony with Beautiful Windows
- 24' Min. Warehouse Clearance

- Rear 12' x 14' Loading
- Ample Parking
- Ample Power: 200 Amp. 277-480 Volt, 3 Phase, 4 Wire
- Fire Sprinkler System
- Minutes from Retail, Restaurants, Hotels and Freeway Onramps
- MUP in Place for Instructional use