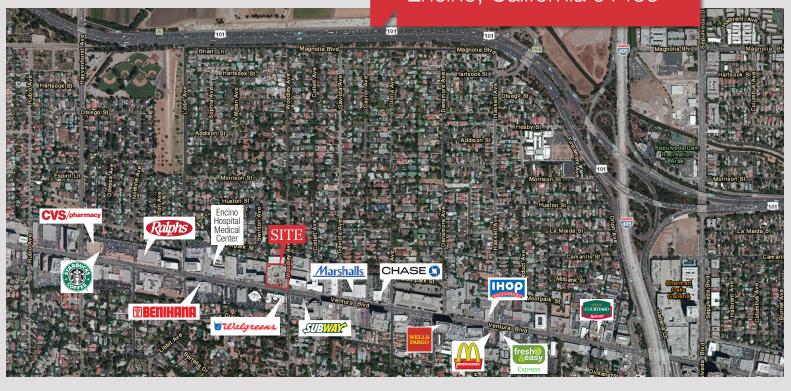

Office Space in Surrounding Area: 9,157,015 Square Feet

Traffic Count on Ventura Blvd.: 48,802 Cars per Day

The Valley's Foremost Retail Team Working Together For Your Success

Commercial Real Estate Services, Worldwide,