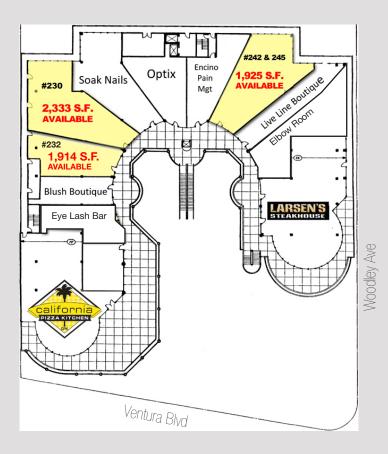

#### **Available Space:**

#### RETAIL

Suite 230 2,333 Square Feet Suite 232 1,914 Square Feet \$2.75 NNN PSF monthly

#### **RESTAURANT**

Suite 242 & 245 1,925 Square Feet \$2.50 NNN PSF monthly

#### **OFFICE/FITNESS**

Suite 330 1,450 Square Feet Suite 315 4,100 Square Feet \$2.00 MG PSF monthly

The Valley's Foremost Retail Team Working Together For Your Success