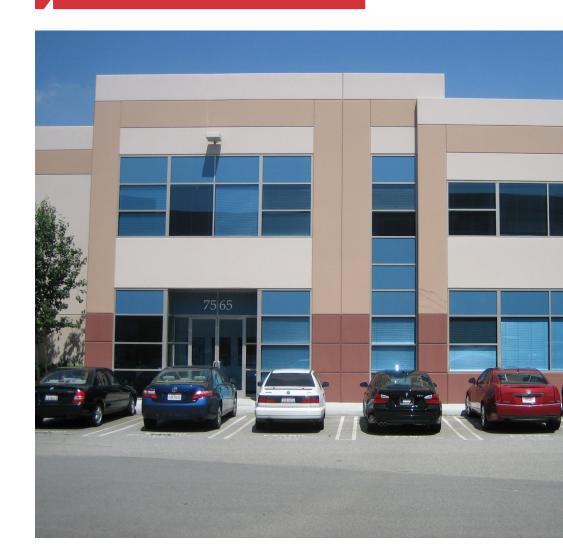

## Burbank Airport Commerce Center

7565 N. San Fernando Road, Burbank, CA 91505

## Highlights

- 1,770 SF of Office Space Available For Lease
- Lease Rate: \$1.50 per SF Modified Gross (Tenant pays Utilities & Janitorial)
- Free Parking: 9 to 18 parking stalls governed by Business Park CC&R's
- Term: 3 to 5 years
- Location: Adjacent to the Burbank Airport and proximate to the major studios. The building is physically located in Sun Valley (City of Los Angeles), but carries a Burbank, CA mailing address.