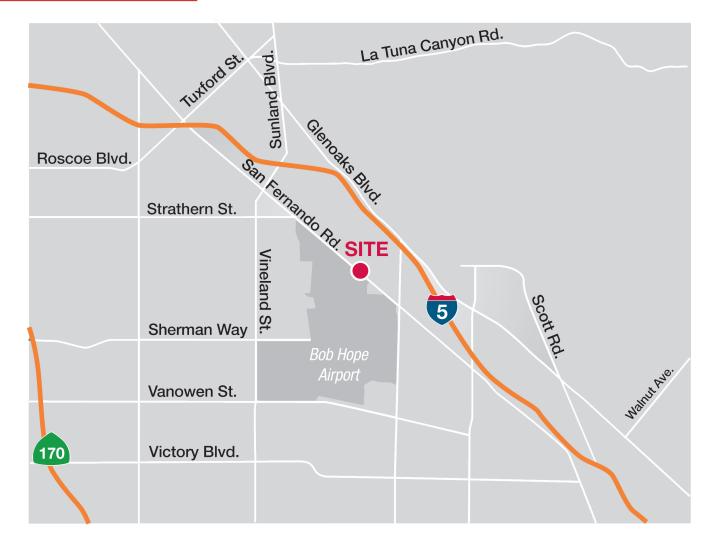

## Highlights

- 1,770 SF of Office Space Available For Lease
- Lease Rate: \$1.50 per SF Modified Gross (Tenant pays Utilities & Janitorial)
- Free Parking: 9 to 18 parking stalls governed by Business Park CC&R's
- Term: 3 to 5 years
- Location: Adjacent to the Burbank Airport and proximate to the major studios. The building is physically located in Sun Valley (City of Los Angeles), but carries a Burbank, CA mailing address.

**NAI** Capital

San Fernando Rd / Hollywood Way