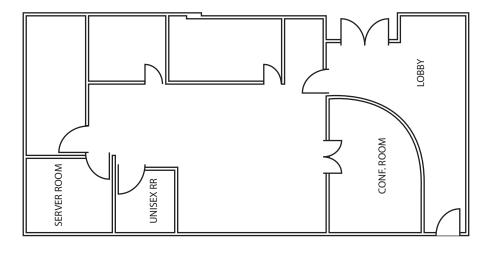

### 1,770 SF Ground Floor Office Space

Exclusively presented by:

David H. Young, SIOR Senior Vice President 818 905 2400 ext. 201 dyoung@naicapital.com BRE License #00914504 Chad Gahr, SIOR Senior Vice President 818 905 2400 ext. 126 cgahr@naicapital.com BRE License #01230414

**Listing Comments:** Burbank Airport Commerce Center, 1,770 SF of creative office space for lease, high image building with up to 18 car parking free of charge, proximate to the major studios and the Burbank airport, 1,770 SF suite is ground floor office space only.